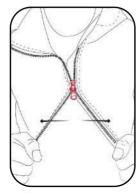

Operation Process

Hold The Bottom Puller

It Can Be Pulled Up Directly

You Don't Have To Slider It All The Way To The Top To Slider It Out

This Zipper Sliders The Upper Slider Head To The Top To Slider Off More Quickly