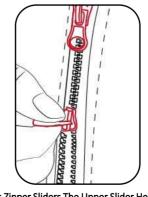

Demo Video V

D5 Quick-off/Two Tay Open Zipper

Quick-off Zipper is used the way of one side zip to top, let the garment with zipper not only take it off to the downward for opening, but also can zip up to top, getting more way to have the quick reacts as take it off.

Operation Process

Hold The Bottom Puller

It Can Be Pulled Up Directly

You Don't Have To Slider It All The Way To The Top To Slider It Out

This Zipper Sliders The Upper Slider Head To The Top To Slider Off More Quickly

Apace Dressing And Undressing Complete