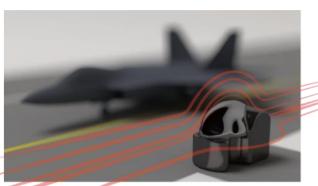

## Demo Video V

0033913

D5 Teeth & Tape Contrast Color Phantom Teeth/Right Insert Open End Zipper

5VSOR P31.5 AT DSHSD1D1531 HP|C5S OP-HSD M|ND

Air Superiority, Limitless Soaring High

Double-arc surface with high and low-level, slick appearance, prevent scratch of the hands and fabrics.