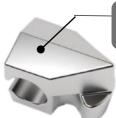

# HSD | SHIELD TEETH

## INTRODUCTION

The patented technical artwork has been authorized by China utility patent, and the invention patent is under evaluation.

## COSTUME STYLE |

Simplicity & Ruggedness

Classic European Retro

Sense of Geometric Architecture

With the stereoscopic shape-cutting, the "Shield Teeth" reduced the frictional resistance from the inner cavity of the slider to improve the smoothness.

Double Inclined Plane Design Reflective Metallic Luster

## Demo Video V

The stereoscopic shape-cutting of the "Shield Teeth" makes it more personalized and outstanding by having a simple and agile shape.

0033122

Quality Highlighted

By Its Smooth Performance