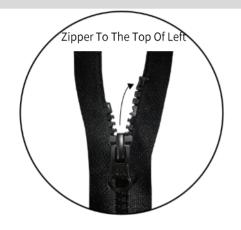

Demo Video V

D5 Quick-off/Two Tay Open Zipper

Quick-off Zipper is used the way of one side zip to top, let the garment with zipper not only take it off to the downward for opening, but also can zip up to top, getting more way to have the quick reacts as take it off.