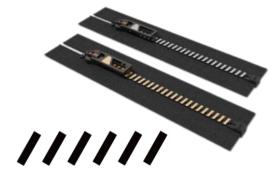

# HSD | SUPER-S TEETH

D5 Super-S Teeth/Right Insert Open End Zipper 5VSOR P31.5 AT DSHSD1D1531 HP | C5S OP-HSD M | ND

## Demo Video V

Teeth Greased

Spray-Free Metallike Color

## INTRODUCTION

It is a Twill Design on the teeth surface, and it's also developed independently by HSD Zipper with patent.

2021 Patent Innovation Series: The patented technical artwork has been authorized by China for utility model, and the patent is under evaluation.