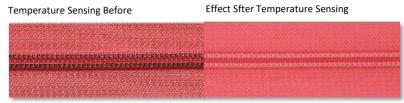

# HSD TEMPERATURE CHANGING SERIES / STITCHING COIL ZIPPER

0077371

• This color card is for reference, and the color shall be subject to the real object.

• The color cannot be customized. Please make it according to the color change color group specified in the color card. Thank you.

### Temperature sensitive discoloration at 31 °C.

Grey to Light Pink

Grey to Light Pink

Dark Red to Green

### Important notes for thermochromic materials

- · They shall be stored in a dry environment and kept away from light.
- Owing to the stability of color-changing pigments in chromatic state being higher than that in achromatic state, the varieties with lower colorchanging temperature should be stored in a cool environment. Long-term storage at high temperature will degrade their color-changing performance.
- · Under the above conditions, the properties of the majority of colorchanging pigments will not deteriorate significantly after being stored for 2 years.
- The processing temperature should be controlled below 150°C, and the heating time of materials should be minimized (high temperature or heating over a long time will damage the color-changing performance of
- Long-time exposure to the sun will decay the color-changing performance.
- It will be restored to the original color 3-5 minutes after reaching below 31 degrees, the specific time depends on the environmental conditions.
- The client is requested to do different kinds of tests with the sample before placing orders to confirm the suitability of mass shipment.