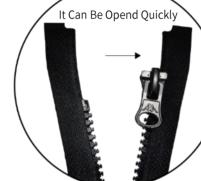

Operation Process

Hold The Bottom Puller

It Can Be Pulled Up Directly

You Don't Have To Slider It All The Way To The Top To Slider It Out

This Zipper Sliders The Upper Slider Head To The Top To Slider Off More Quickly