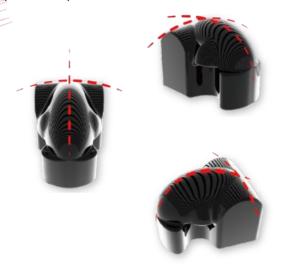

# HSD | SHIELD TEETH

## INTRODUCTION

The patented technical artwork has been authorized by China utility patent, and the invention patent is under evaluation.

## COSTUME STYLE |

Simplicity & Ruggedness

Classic European Retro

Sense of Geometric Architecture

With the stereoscopic shape-cutting, the "Shield Teeth" reduced the frictional resistance from the inner cavity of the slider to improve the smoothness.

Double Inclined Plane Design Reflective Metallic Luster

## Demo Video V

The stereoscopic shape-cutting of the "Shield Teeth" makes it more personalized and outstanding by having a simple and agile shape.

0033122

Quality Highlighted

By Its Smooth Performance