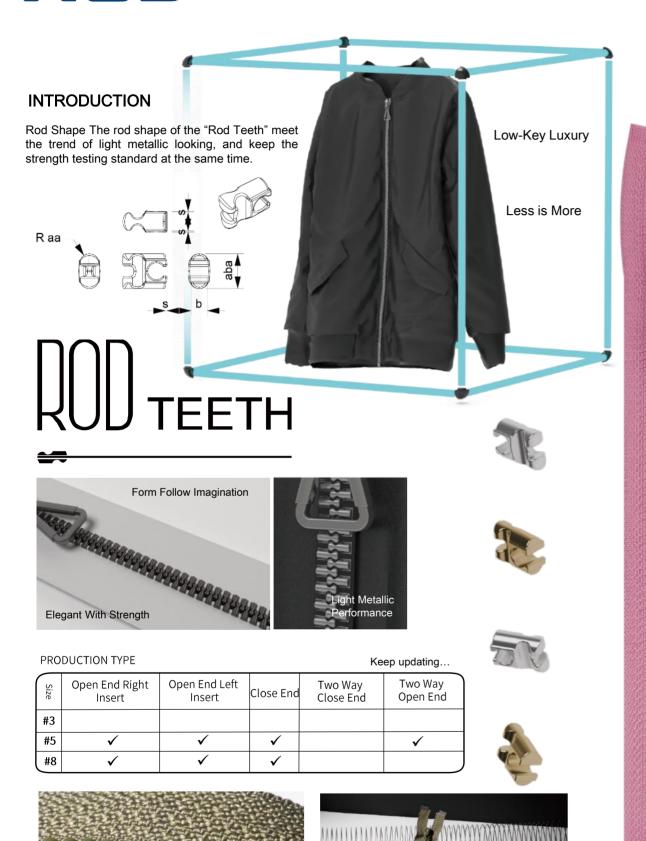

**ROD TEETH** 

SHIELD TEETH

# HSD | ROD TEETH

D5 Rod Teeth ( lvory Silver )

Open End Zipper

Demo Video V

0078859

The state of the s

#### PRODUCTION TYPE

| TRODE |          |           |                   |                  |        |
|-------|----------|-----------|-------------------|------------------|--------|
| Size  | Open End | Close End | Two Way Close End | Two Way Open End | Keep   |
| #3    |          |           |                   |                  | Upc    |
| #5    | ✓        | ✓         |                   | ✓                | lating |
| #8    | <b>√</b> | ✓         |                   | <b>√</b>         | :      |