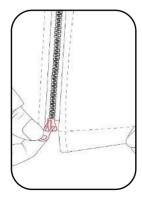

Operation Process

Hold The Bottom Puller

It Can Be Pulled Up Directly

You Don't Have To Slider It All The Way To The Top To Slider It Out

This Zipper Sliders The Upper Slider Head To The Top To Slider Off More Quickly