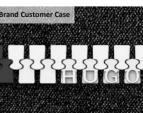

# HSD α-carve ® series

Through the HSD patented structure design, the  $\alpha$ -carve \* series products can design the brand LOGO, symbols and slogans on the plastic zipper products to highlight the brand personality and recognition. In the product rough development stage, we suggest that you can discuss with the HSD Design Center for sketch, after that, requirements are confirmed by 3D modeling and 3D printing technology before set mockup.

The α-carve ® series products are customized products, which are presented in the form of 3D stereoscopic images on plastic steel chain products through customer-specific symbols, texts and brand spirit. Combined with HSD zipper positioning technology, the future will be available of determine the color and position for the segment, and pass the customer test standards in terms of physical performance requirements.

The  $\alpha$ -carve  $^{\circ}$  series technology will be a patented technology. Cooperative customers must have trademark ownership of corresponding symbols, which words and slogans to ensure that there is no infringement of product sales.