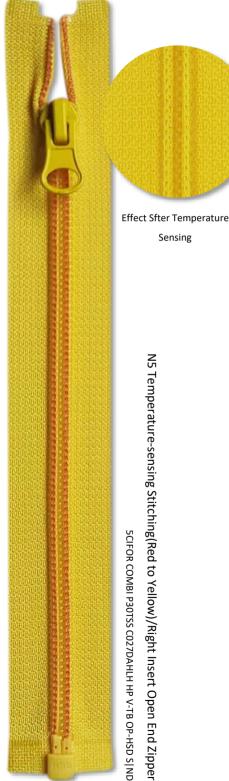

# HSD TEMPERATURE CHANGING SERIES / STITCHING COIL ZIPPER

0077371

• This color card is for reference, and the color shall be subject to the real object.

• The color cannot be customized. Please make it according to the color change color group specified in the color card. Thank you.

### Temperature sensitive discoloration at 31 °C.

Grey to Light Pink

Grey to Light Pink

Dark Red to Green