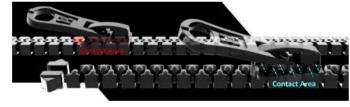

# HSD | SUPER-S TEETH

D5 Super-S Teeth/Right Insert Open End Zipper 5VSOR P31.5 AT DSHSD1D1531 HP | C5S OP-HSD M | ND

## Demo Video V

Teeth Greased

Spray-Free Metallike Color

## INTRODUCTION

It is a Twill Design on the teeth surface, and it's also developed independently by HSD Zipper with patent.

2021 Patent Innovation Series: The patented technical artwork has been authorized by China for utility model, and the patent is under evaluation.

> Multiple Contrast Colors Combination **Engineering Slope Design** Easily Identifiable Character

**Electroplating Texture** Metallic Visual Effect Magnificent Appearance

Lightning Finishing & Metallic Visual

Marvelous Color & Contrast Combination

Teeth Plating