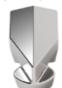

# HSD | SHIELD TEETH

## COSTUME STYLE |

Simplicity & Ruggedness

Classic European Retro

Sense of Geometric Architecture

With the stereoscopic shape-cutting, the "Shield Teeth" reduced the frictional resistance from the inner cavity of the slider to improve the smoothness.

Double Inclined Plane Design Reflective Metallic Luster