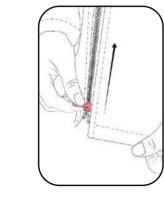

Operation Process

Hold The Bottom Puller

It Can Be Pulled Up Directly

You Don't Have To Slider It All The Way To The Top To Slider It Out

This Zipper Sliders The Upper Slider Head To The Top To Slider Off More Quickly