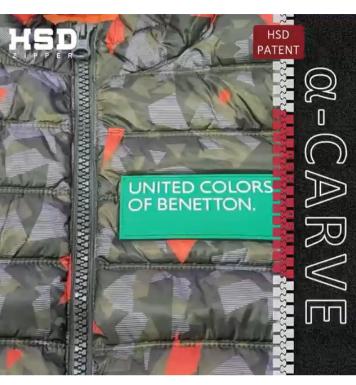

# HSD α-carve ® series

Through the HSD patented structure design, the  $\alpha$ -carve \* series products can design the brand LOGO, symbols and slogans on the plastic zipper products to highlight the brand personality and recognition. In the product rough development stage, we suggest that you can discuss with the HSD Design Center for sketch, after that, requirements are confirmed by 3D modeling and 3D printing technology before set mockup.

The α-carve ® series products are customized products, which are presented in the form of 3D stereoscopic images on plastic steel chain products through customer-specific symbols, texts and brand spirit. Combined with HSD zipper positioning technology, the future will be available of determine the color and position for the segment, and pass the customer test standards in terms of physical performance requirements.