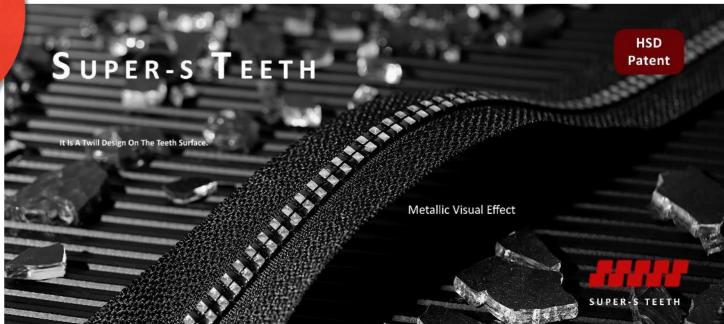

# HSD | SUPER-S TEETH

D5 Super-S Teeth/Right Insert Open End Zipper 5VSOR P31.5 AT DSHSD1D1531 HP | C5S OP-HSD M | ND

## Demo Video V

Teeth Greased

Spray-Free Metallike Color

## INTRODUCTION

It is a Twill Design on the teeth surface, and it's also developed independently by HSD Zipper with patent.

2021 Patent Innovation Series: The patented technical artwork has been authorized by China for utility model, and the patent is under evaluation.

> Multiple Contrast Colors Combination **Engineering Slope Design** Easily Identifiable Character

**Electroplating Texture** Metallic Visual Effect Magnificent Appearance

Lightning Finishing & Metallic Visual

Marvelous Color & Contrast Combination

Teeth Plating