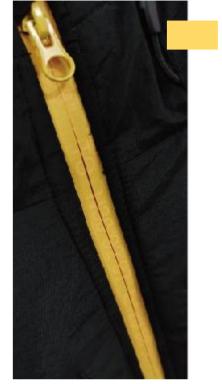

# APOLLO SERIES / UV SENSITIVE

## **Description of UV Sensitive Ink**

It takes 3 ~ 10s to change color outdoors according to the intensity of sunlight (obvious color changing), and it takes about 15s to change color indoors. The ink expire life: about 1 year.