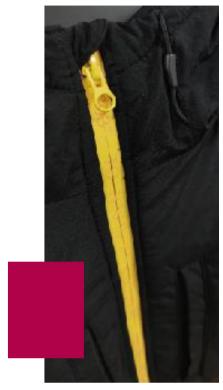

# APOLLO SERIES / UV SENSITIVE

## **Description of UV Sensitive Ink**

It takes 3 ~ 10s to change color outdoors according to the intensity of sunlight (obvious color changing), and it takes about 15s to change color indoors. The ink expire life: about 1 year.