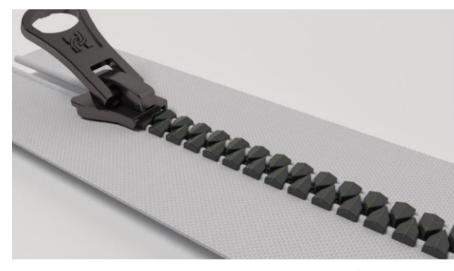

# HSD | RAPID RELEASE ZIPPER

## Trend | Function | Sports | | | | | | |

In daily life, in some specific scenes or occasions, we need items or ways that can make us more convenient and fast. The concept of fast Quick-off zipper was born, which makes our daily life and sports preparation more convenient and fast.

Demo Video V

D5 Quick-off/Two Tay Open Zipper

Quick-off Zipper is used the way of one side zip to top, let the garment with zipper not only take it off to the downward for opening, but also can zip up to top, getting more way to have the quick reacts as take it off.

Operation Process

Hold The Bottom Puller

It Can Be Pulled Up Directly

You Don't Have To Slider It All The Way To The Top To Slider It Out

This Zipper Sliders The Upper Slider Head To The Top To Slider Off More Quickly

Apace Dressing And Undressing Complete