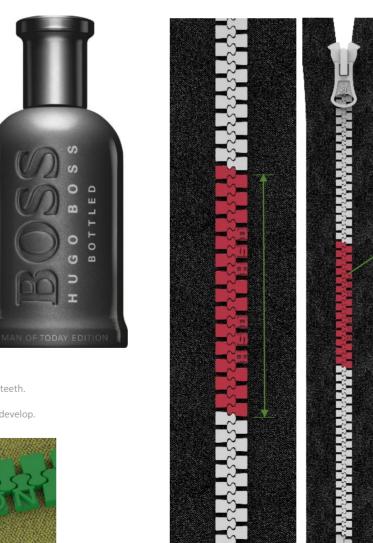

# HSD α-carve ® series

Through the HSD patented structure design, the  $\alpha$ -carve \* series products can design the brand LOGO, symbols and slogans on the plastic zipper products to highlight the brand personality and recognition. In the product rough development stage, we suggest that you can discuss with the HSD Design Center for sketch, after that, requirements are confirmed by 3D modeling and 3D printing technology before set mockup.

The α-carve ® series products are customized products, which are presented in the form of 3D stereoscopic images on plastic steel chain products through customer-specific symbols, texts and brand spirit. Combined with HSD zipper positioning technology, the future will be available of determine the color and position for the segment, and pass the customer test standards in terms of physical performance requirements.

The  $\alpha$ -carve  $^{\circ}$  series technology will be a patented technology. Cooperative customers must have trademark ownership of corresponding symbols, which words and slogans to ensure that there is no infringement of product sales.

## **OPTION B** | Positioned Cut

- To ensure the visual effect of logo on teeth, a-carve should be applied in #8 or #10 plastic teeth. .
- Logo length around 5.7cm.
- Logo length around 5.7cm.
- Due to the highly custom-making for each product, a-carve product takes  $5^8$  months to develop..