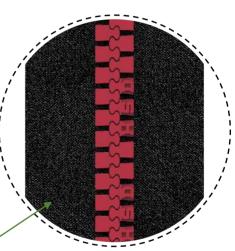

# HSD α-carve ® series

Through the HSD patented structure design, the  $\alpha$ -carve \* series products can design the brand LOGO, symbols and slogans on the plastic zipper products to highlight the brand personality and recognition. In the product rough development stage, we suggest that you can discuss with the HSD Design Center for sketch, after that, requirements are confirmed by 3D modeling and 3D printing technology before set mockup.

The α-carve ® series products are customized products, which are presented in the form of 3D stereoscopic images on plastic steel chain products through customer-specific symbols, texts and brand spirit. Combined with HSD zipper positioning technology, the future will be available of determine the color and position for the segment, and pass the customer test standards in terms of physical performance requirements.

## **OPTION B** | Positioned Cut

- To ensure the visual effect of logo on teeth, a-carve should be applied in #8 or #10 plastic teeth. .
- Logo length around 5.7cm.
- Logo length around 5.7cm.
- Due to the highly custom-making for each product, a-carve product takes  $5^8$  months to develop..