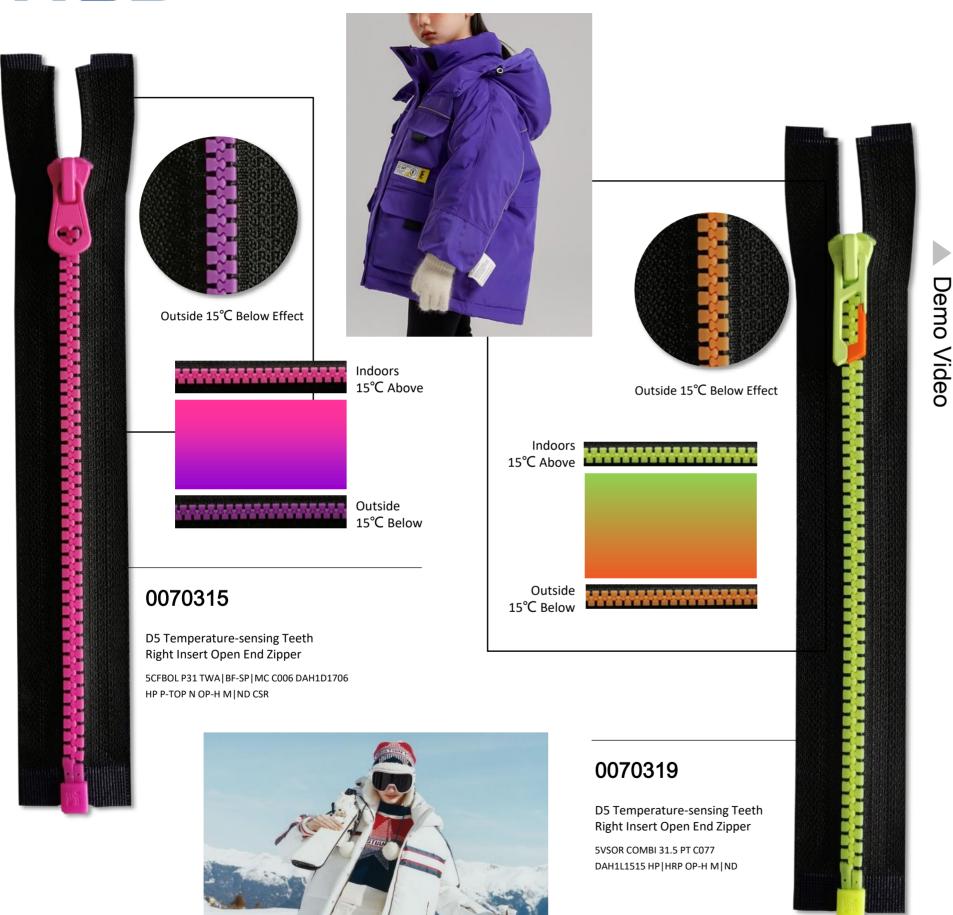

# TEMPERATURE CHANGING SERIES / PLASTIC TEETH ZIPPER

TEMPERATURE CHANGING

Demo

Video

Purple → Blue

**WB16** 

Blue → Pink

**WB17** 

# HSD | SUPER-S TEETH

D5 Super-S Teeth/Right Insert Open End Zipper 5VSOR P31.5 AT DSHSD1D1531 HP | C5S OP-HSD M | ND