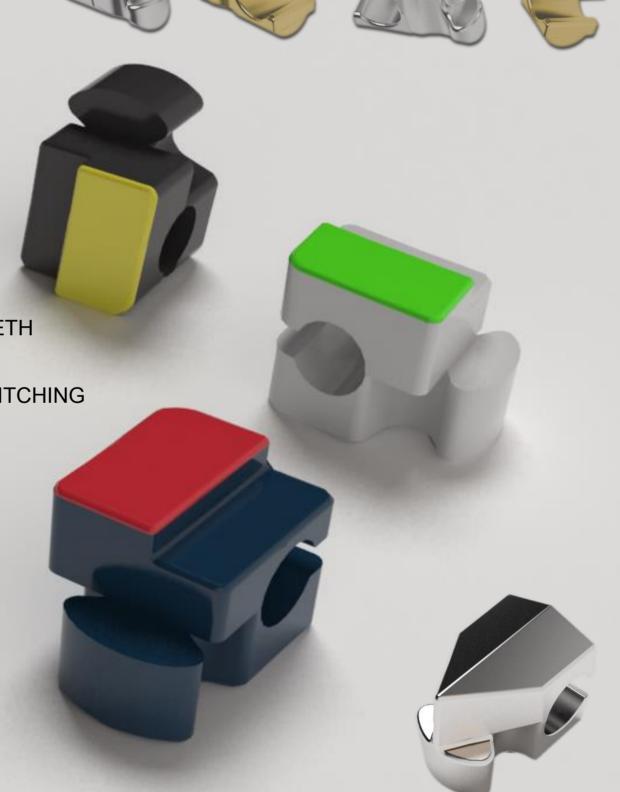

# HSD α-carve ® series

Through the HSD patented structure design, the  $\alpha$ -carve \* series products can design the brand LOGO, symbols and slogans on the plastic zipper products to highlight the brand personality and recognition. In the product rough development stage, we suggest that you can discuss with the HSD Design Center for sketch, after that, requirements are confirmed by 3D modeling and 3D printing technology before set mockup.

The α-carve ® series products are customized products, which are presented in the form of 3D stereoscopic images on plastic steel chain products through customer-specific symbols, texts and brand spirit. Combined with HSD zipper positioning technology, the future will be available of determine the color and position for the segment, and pass the customer test standards in terms of physical performance requirements.

The  $\alpha$ -carve  $^{\circ}$  series technology will be a patented technology. Cooperative customers must have trademark ownership of corresponding symbols, which words and slogans to ensure that there is no infringement of product sales.

## **OPTION B** | Positioned Cut

- To ensure the visual effect of logo on teeth, a-carve should be applied in #8 or #10 plastic teeth. .
- Logo length around 5.7cm.
- Logo length around 5.7cm.
- Due to the highly custom-making for each product, a-carve product takes  $5^8$  months to develop..