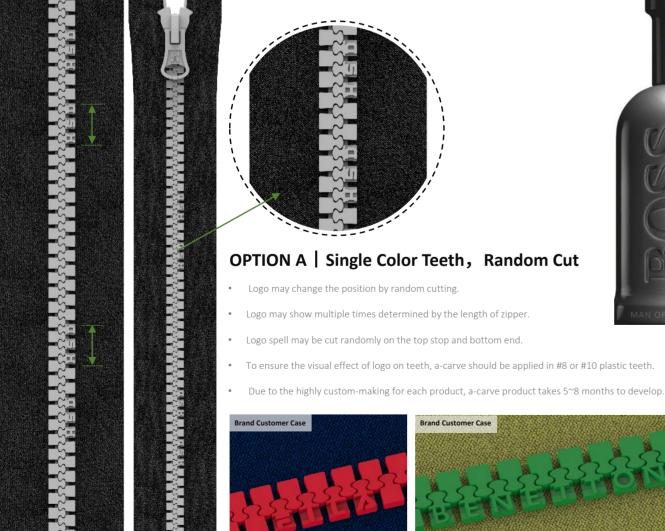

## **OPTION B** | Positioned Cut

- To ensure the visual effect of logo on teeth, a-carve should be applied in #8 or #10 plastic teeth. .
- Logo length around 5.7cm.
- Logo length around 5.7cm.
- Due to the highly custom-making for each product, a-carve product takes  $5^8$  months to develop..