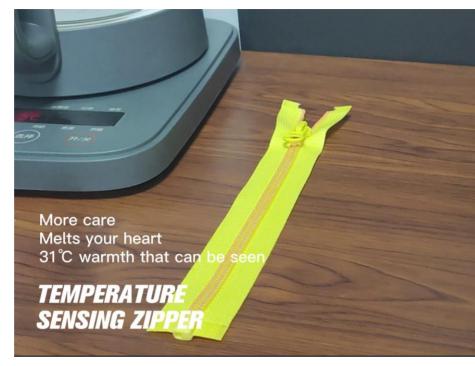

# HSD TEMPERATURE CHANGING SERIES / STITCHING COIL ZIPPER

0077371

• This color card is for reference, and the color shall be subject to the real object.

• The color cannot be customized. Please make it according to the color change color group specified in the color card. Thank you.

### Temperature sensitive discoloration at 31 °C.

Grey to Light Pink

Grey to Light Pink

Dark Red to Green