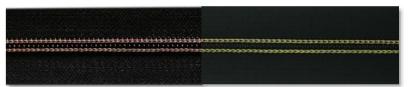

# HSD TEMPERATURE CHANGING SERIES / STITCHING COIL ZIPPER

0077371

• This color card is for reference, and the color shall be subject to the real object.

• The color cannot be customized. Please make it according to the color change color group specified in the color card. Thank you.

### Temperature sensitive discoloration at 31 °C.

Grey to Light Pink

Grey to Light Pink

Dark Red to Green

### Important notes for thermochromic materials

- · They shall be stored in a dry environment and kept away from light.
- Owing to the stability of color-changing pigments in chromatic state being higher than that in achromatic state, the varieties with lower colorchanging temperature should be stored in a cool environment. Long-term storage at high temperature will degrade their color-changing performance.
- · Under the above conditions, the properties of the majority of colorchanging pigments will not deteriorate significantly after being stored for 2 years.
- The processing temperature should be controlled below 150°C, and the heating time of materials should be minimized (high temperature or heating over a long time will damage the color-changing performance of
- Long-time exposure to the sun will decay the color-changing performance.
- It will be restored to the original color 3-5 minutes after reaching below 31 degrees, the specific time depends on the environmental conditions.
- The client is requested to do different kinds of tests with the sample before placing orders to confirm the suitability of mass shipment.