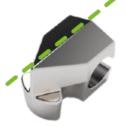

# HSD | SHIELD TEETH

## INTRODUCTION

The patented technical artwork has been authorized by China utility patent, and the invention patent is under evaluation.

## COSTUME STYLE |

Simplicity & Ruggedness

Classic European Retro

Sense of Geometric Architecture

With the stereoscopic shape-cutting, the "Shield Teeth" reduced the frictional resistance from the inner cavity of the slider to improve the smoothness.

Double Inclined Plane Design Reflective Metallic Luster

## Demo Video V

The stereoscopic shape-cutting of the "Shield Teeth" makes it more personalized and outstanding by having a simple and agile shape.

0033122

Quality Highlighted

By Its Smooth Performance