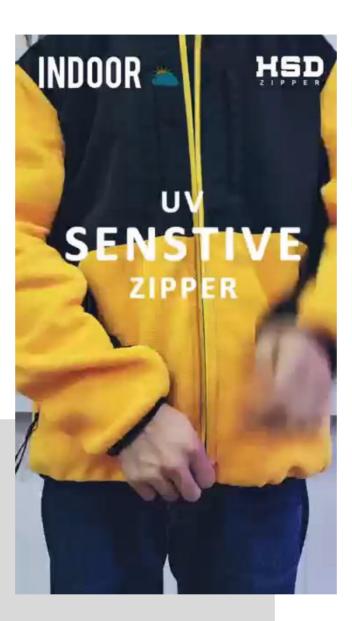

# APOLLO SERIES / UV SENSITIVE

## **Description of UV Sensitive Ink**

It takes 3 ~ 10s to change color outdoors according to the intensity of sunlight (obvious color changing), and it takes about 15s to change color indoors. The ink expire life: about 1 year.