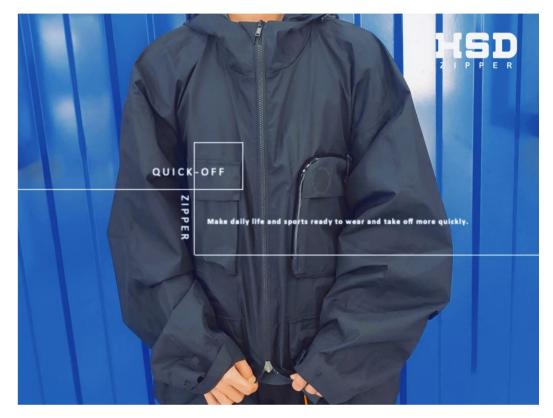

## Trend | Function | Sports | | | | | | |

In daily life, in some specific scenes or occasions, we need items or ways that can make us more convenient and fast. The concept of fast Quick-off zipper was born, which makes our daily life and sports preparation more convenient and fast.

Demo Video V

D5 Quick-off/Two Tay Open Zipper

Quick-off Zipper is used the way of one side zip to top, let the garment with zipper not only take it off to the downward for opening, but also can zip up to top, getting more way to have the quick reacts as take it off.

Apace Dressing And Undressing Complete