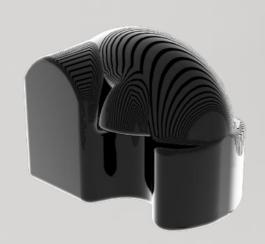

# HSD | PHANTOM TEETH

## INTRODUCTION

It is a Double Curved Surface on the teeth surface, and it's also developed independently by HSD zipper with patent.

Smooth and reshaping zipper teeth.

2021 Patent Innovation Series
The patented technical artwork has been authorized by China for utility model

China Invention Patent : CN201921374505.9

## Demo Video V

0033913

D5 Teeth & Tape Contrast Color Phantom Teeth/Right Insert Open End Zipper

5VSOR P31.5 AT DSHSD1D1531 HP|C5S OP-HSD M|ND

Air Superiority, Limitless Soaring High

Double-arc surface with high and low-level, slick appearance, prevent scratch of the hands and fabrics.

Double Curved Surface, reduced the gap area of existing zipper teeth. Improved the frictional resistance of the inner cavity of the slider to feel the smoothness.