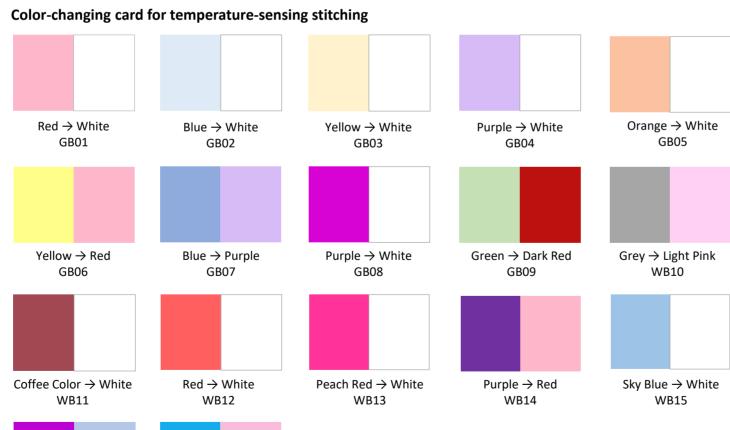

# HSD TEMPERATURE CHANGING SERIES / STITCHING COIL ZIPPER

0077371

• This color card is for reference, and the color shall be subject to the real object.

• The color cannot be customized. Please make it according to the color change color group specified in the color card. Thank you.

### Temperature sensitive discoloration at 31 °C.

Grey to Light Pink

Grey to Light Pink

Dark Red to Green

### Important notes for thermochromic materials

- · They shall be stored in a dry environment and kept away from light.
- Owing to the stability of color-changing pigments in chromatic state being higher than that in achromatic state, the varieties with lower colorchanging temperature should be stored in a cool environment. Long-term storage at high temperature will degrade their color-changing performance.
- · Under the above conditions, the properties of the majority of colorchanging pigments will not deteriorate significantly after being stored for 2 years.
- The processing temperature should be controlled below 150°C, and the heating time of materials should be minimized (high temperature or heating over a long time will damage the color-changing performance of
- Long-time exposure to the sun will decay the color-changing performance.
- It will be restored to the original color 3-5 minutes after reaching below 31 degrees, the specific time depends on the environmental conditions.
- The client is requested to do different kinds of tests with the sample before placing orders to confirm the suitability of mass shipment.