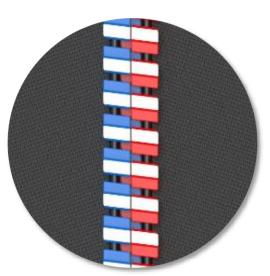

# TEMPERATURE CHANGING SERIES / PLASTIC TEETH ZIPPER

TEMPERATURE CHANGING

Demo

Video

Purple → Blue

**WB16** 

Blue → Pink

**WB17** 