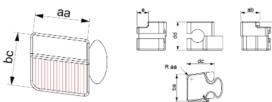

should be minimized (high temperature or heating over a long time will damage the color-changing performance of
- Long-time exposure to the sun will decay the color-changing performance.
- It will be restored to the original color 3-5 minutes after reaching below 31 degrees, the specific time depends on the environmental conditions.
- The client is requested to do different kinds of tests with the sample before placing orders to confirm the suitability of mass shipment.

# HSD | SUPER-S TEETH

D5 Super-S Teeth/Right Insert Open End Zipper 5VSOR P31.5 AT DSHSD1D1531 HP | C5S OP-HSD M | ND

## 0069557

## Demo Video V





Teeth Greased



Spray-Free Metallike Color

## INTRODUCTION

It is a Twill Design on the teeth surface, and it's also developed independently by HSD Zipper with patent.









2021 Patent Innovation Series: The patented technical artwork has been authorized by China for utility model, and the patent is under evaluation.

> Multiple Contrast Colors Combination **Engineering Slope Design** Easily Identifiable Character

**Electroplating Texture** Metallic Visual Effect Magnificent Appearance



Lightning Finishing & Metallic Visual

Marvelous Color & Contrast Combination



Teeth Plating



# HSD | PHANTOM TEETH

## INTRODUCTION

It is a Double Curved Surface on the teeth surface, and it's also developed independently by HSD zipper with patent.



Smooth and reshaping zipper teeth.



2021 Patent Innovation Series
The patented technical artwork has been authorized by China for utility model

China Invention Patent : CN201921374505.9

## Demo Video V



003