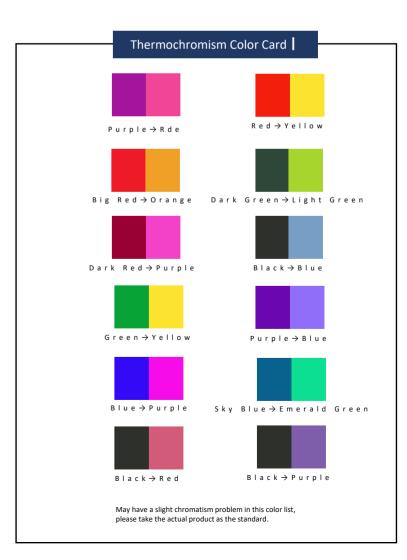

# HSD TEMPERATURE CHANGING SERIES / STITCHING COIL ZIPPER

0077371

• This color card is for reference, and the color shall be subject to the real object.

• The color cannot be customized. Please make it according to the color change color group specified in the color card. Thank you.

### Temperature sensitive discoloration at 31 °C.

Grey to Light Pink

Grey to Light Pink

Dark Red to Green

### Important notes for thermochromic materials

- · They shall be stored in a dry environment and kept away from light.
- Owing to the stability of color-changing pigments in chromatic state being higher than that in achromatic state, the varieties with lower colorchanging temperature should be stored in a cool environment. Long-term storage at high temperature will degrade their color-changing performance.
- · Under the above conditions, the properties of the majority of colorchanging pigments will not deteriorate significantly after being stored for 2 years.
- The processing temperature should be controlled below 150°C, and the heating time of materials should be minimized (high temperature or heating over a long time will damage the color-changing performance of
- Long-time exposure to the sun will decay the color-changing performance.
- It will be restored to the original color 3-5 minutes after reaching below 31 degrees, the specific time depends on the environmental conditions.
- The client is requested to do different kinds of tests with the sample before placing orders to confirm the suitability of mass shipment.