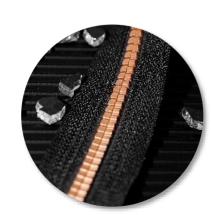

# HSD | SUPER-S TEETH

D5 Super-S Teeth/Right Insert Open End Zipper 5VSOR P31.5 AT DSHSD1D1531 HP | C5S OP-HSD M | ND

## Demo Video V

Teeth Greased

Spray-Free Metallike Color

## INTRODUCTION

It is a Twill Design on the teeth surface, and it's also developed independently by HSD Zipper with patent.

2021 Patent Innovation Series: The patented technical artwork has been authorized by China for utility model, and the patent is under evaluation.