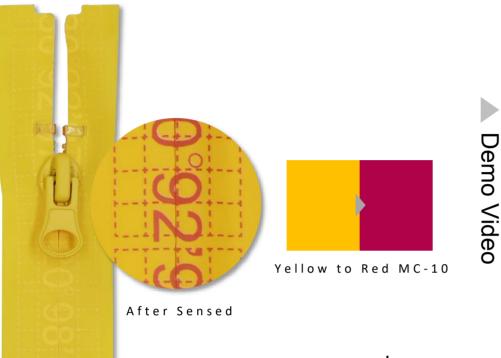

# APOLLO SERIES / UV SENSITIVE

## **Description of UV Sensitive Ink**

It takes 3 ~ 10s to change color outdoors according to the intensity of sunlight (obvious color changing), and it takes about 15s to change color indoors. The ink expire life: about 1 year.

- 1、 Time record- Absorption of UV light: At present, we have observed that the average absorption time of UV light perception is as follows:
- 1). Sunny day 5 seconds
- 2). Normal sunny day 10 seconds
- 3). Cloudy day 20 seconds 4). Rainy days within 5 minutes
- 2. How long to return to the original color: To indoor (completely without light) - about 10 seconds to 15 seconds.

#### Remarks

- 1. The ink expire life is about 1 year.
- 2. This product adopts special technology to enhance the scratch resistance ofsensitive screen printing.

Photosensitive Ink Selective Color List

Orange to Deep Purple

Lemon Yellow Turns Green

M C - 0 2

Pink to Purple

M C - 0 4

M C - 0 1

M C - 0 9

M C - 0 5

Pink to Violet M C - 0 7

Sky Blue to Green M C - 1 1

Emerald Green to Gray M C - 0 6

M C - 0 8

M C - 10

## 0074504

N5 WR Color Film with UV Sensitive Screen Printing/Left Insert Open End Reversed Zipper 5CFBOL P31 TWA | BF-SP | MC C006 DAH1D1706 HP P-TOP N OP-H M | ND CSR

> May have a slight chromatism problem in this color list, please take the actual product as the standard.