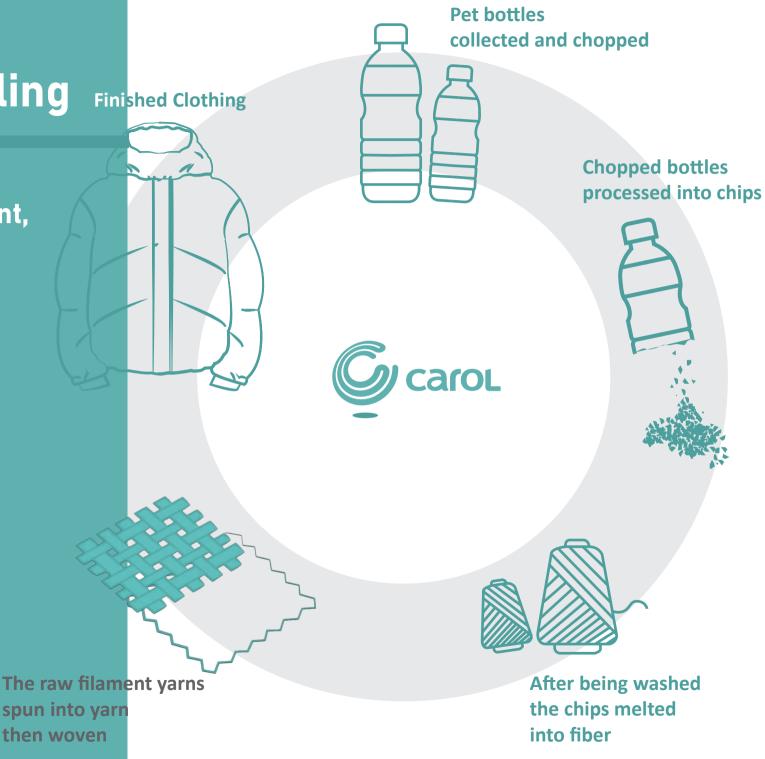

We dedicated a lower-impact environment, Carol has developed the fabric that is made from recycled PET bottles.

Nets, old tires shredded and re-pelletized

inished Clothing

Weaving process use natural castor and coffee oil

The raw filament yarns spun into yarn then woven