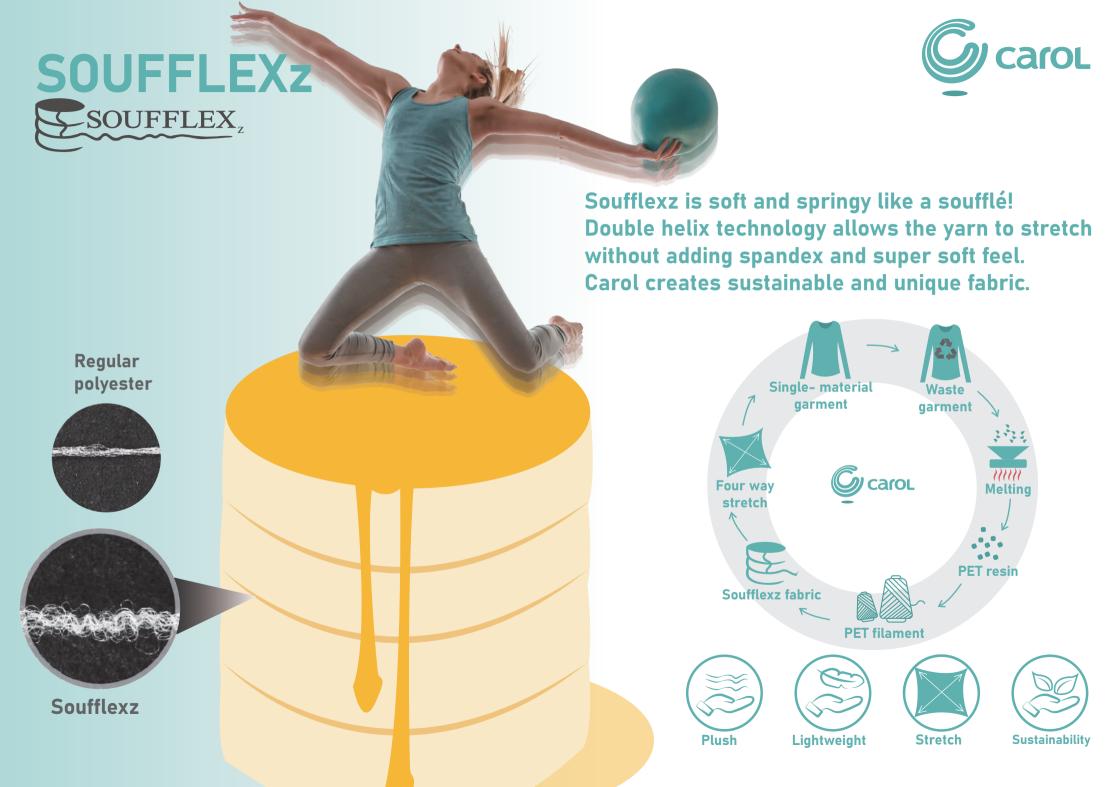

Warm

Filament soft like wool, good at stretch and wind resistant also can use recycled fibers double weave. Achieve functional and warm wearing experience.