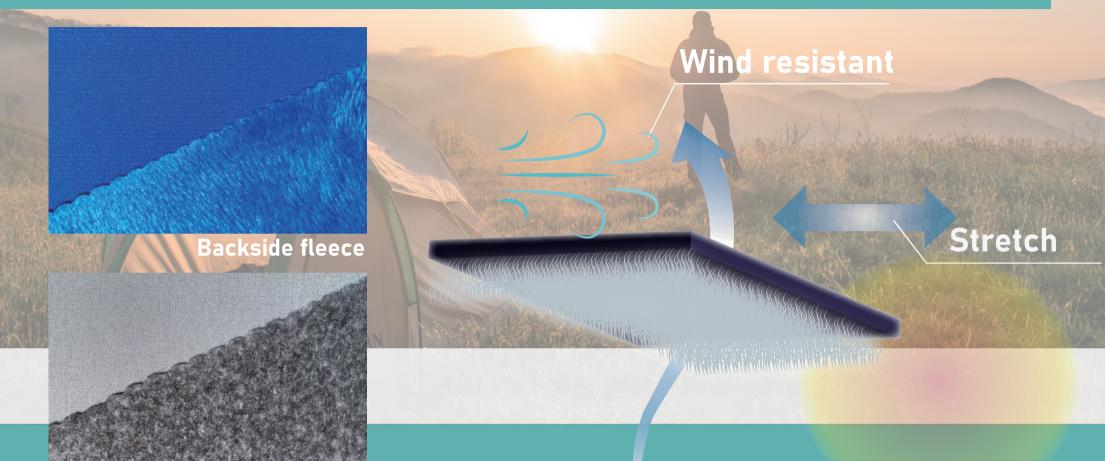

### Woven Fleece

Woven faced backside brush, two-sided interweaving technology, good in stretch, keep warm and wind resistant. Let's go camping!

Backside Polar fleece

**Breathable** 

Warm

ECO Friendly
Polyester recycling