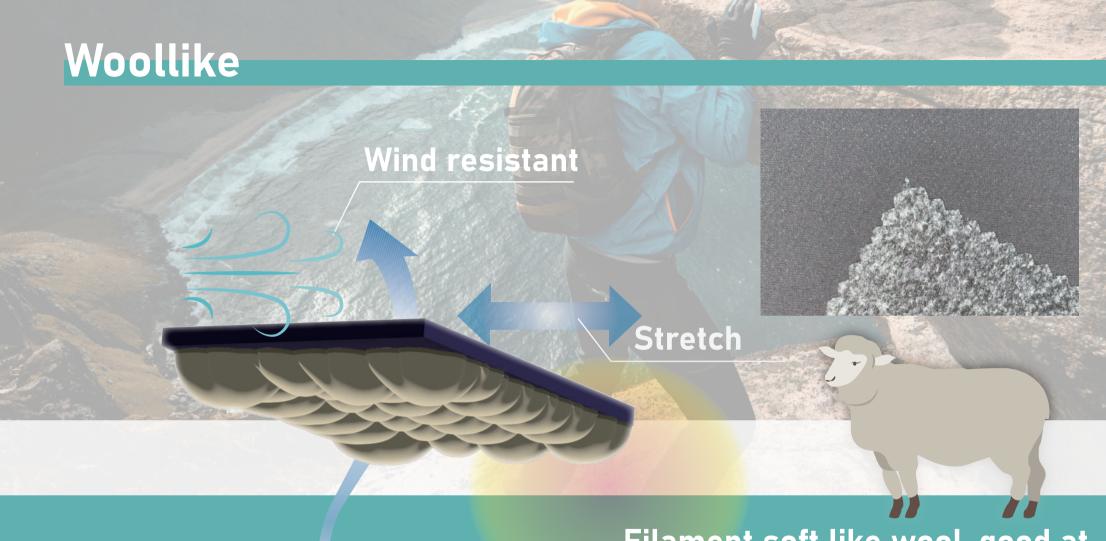

Warm

Filament soft like wool, good at stretch and wind resistant also can use recycled fibers double weave. Achieve functional and warm wearing experience.