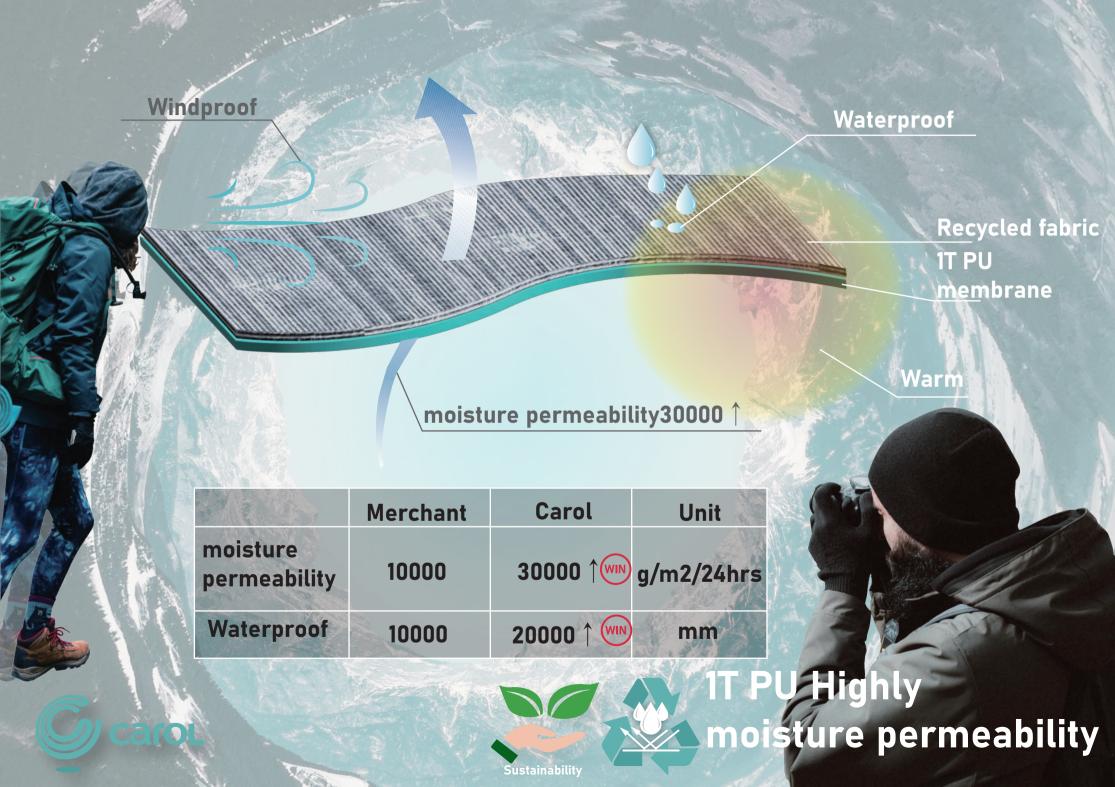

We dedicated a lower-impact environment, Carol has developed the fabric that is made from recycled PET bottles.