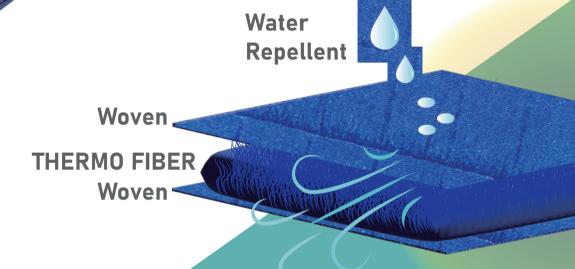

#### **THERMO**

Durable water repellent, integrated-molding, seamless design, water won't seep into the seams, avoid cold spots to provide body enduring warmth, competitive price.

Water Repellent

Warm

Breathable