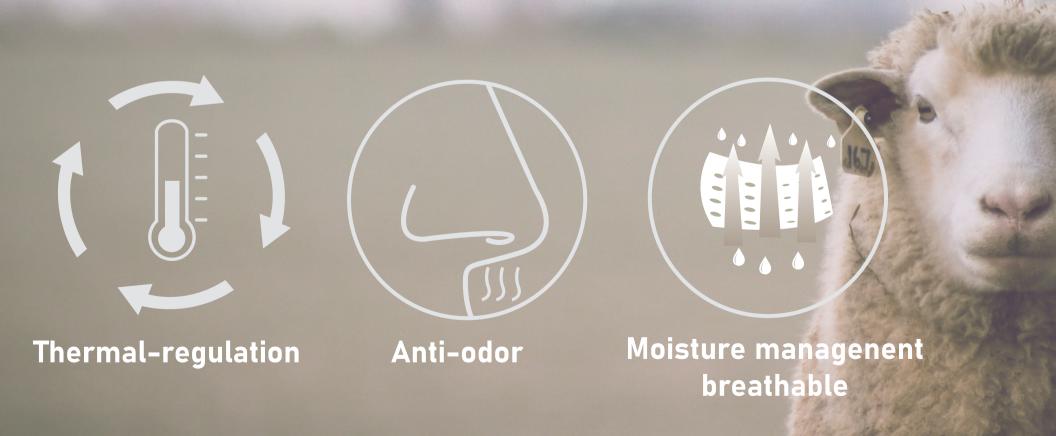

### Performance wool

Wool's thermoregulating comfort that it is becoming more prevalent in activewear.

The wool fabric mixed with elastic fiber provides stretch protection.