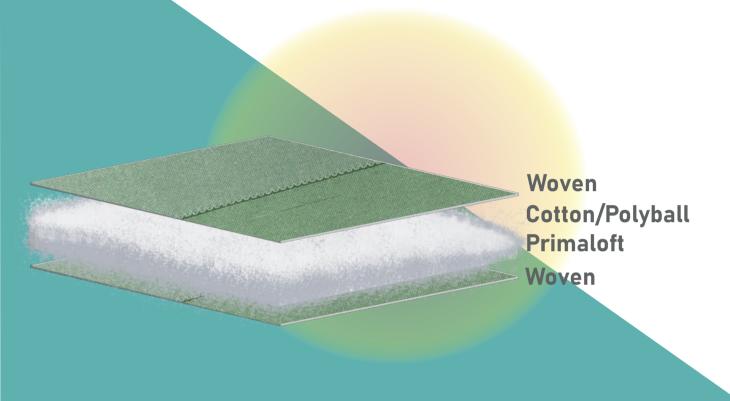

#### SHELL

Wind resistant

Different to those traditional bonding and quilting fabrics, thicker yarns are engineered weaved in 3D items to create a unique insulation in fabrics.

Warm