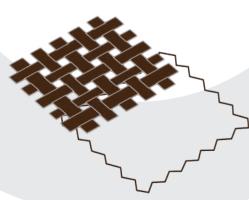

### Woven Fleece

Woven faced backside brush, two-sided interweaving technology, good in stretch, keep warm and wind resistant. Let's go camping!

Backside Polar fleece

**Breathable** 

Warm

ECO Friendly
Polyester recycling