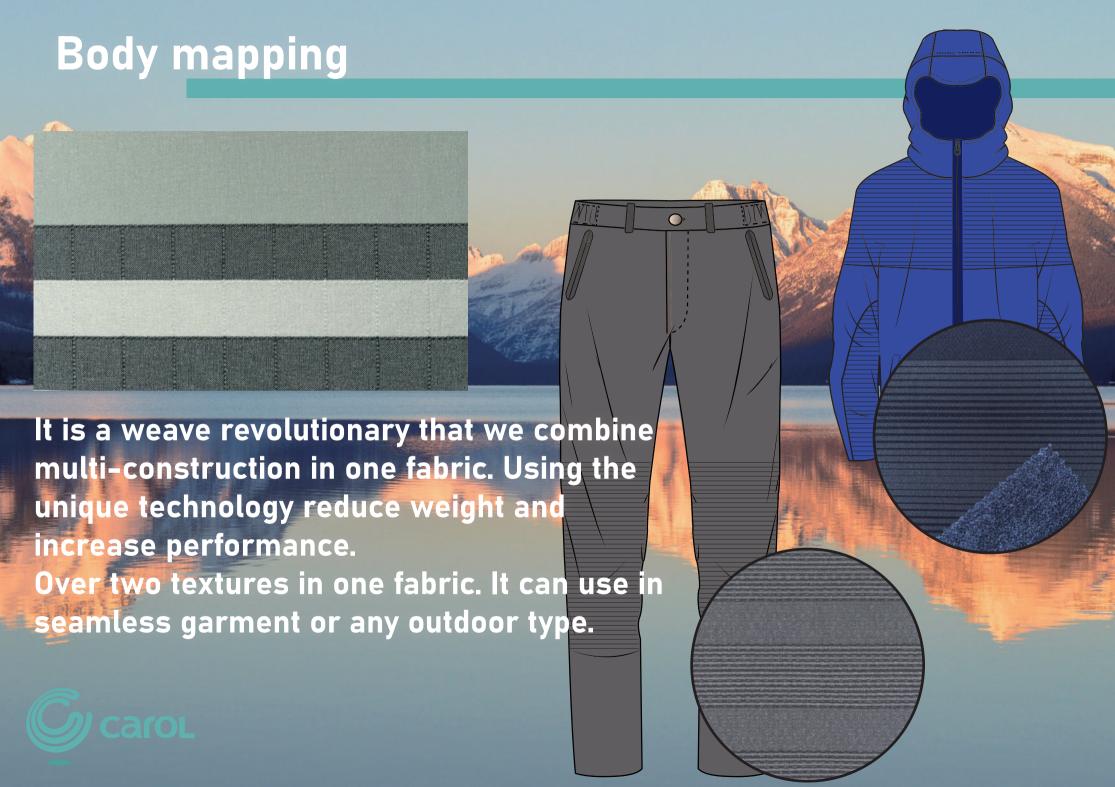

### Who cares?

Carol all cares.





2023 Collection
Carol Textile Co., Ltd



# AIR ZONE-SHELL





#### SHELL

Wind resistant

Different to those traditional bonding and quilting fabrics, thicker yarns are engineered weaved in 3D items to create a unique insulation in fabrics.

Warm

### AIR ZONE-THERMO







#### **THERMO**

Durable water repellent, integrated-molding, seamless design, water won't seep into the seams, avoid cold spots to provide body enduring warmth, competitive price.

Water Repellent

Warm



Breathable



Warm

Filament soft like wool, good at stretch and wind resistant also can use recycled fibers double weave. Achieve functional and warm wearing experience.

### Woven Fleece



Woven faced backside brush, two-sided interweaving technology, good in stretch, keep warm and wind resistant. Let's go camping!

Backside Polar fleece

**Breathable