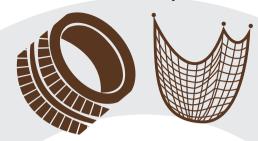

## ECO Friendly Nylon recycling

Same as polyester recycling, used fishing nets, old tires to make yarn, In the weaving process, we use natural castor and coffee oil to create the overall recycling cycle.

Nets, old tires shredded and re-pelletized

inished Clothing

Weaving process use natural castor and coffee oil

The raw filament yarns spun into yarn then woven