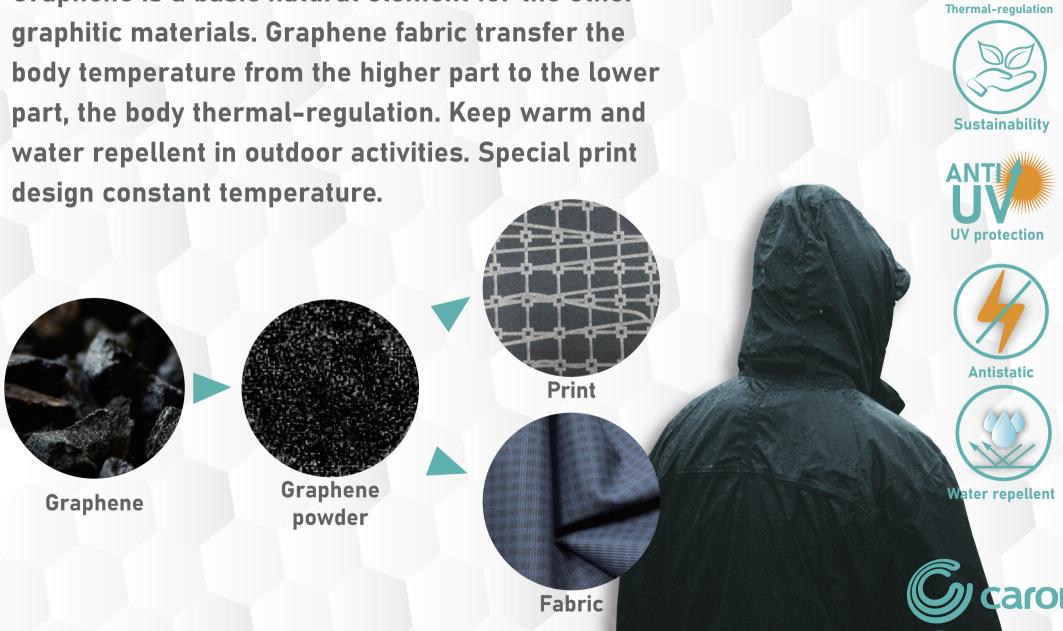

## Graphene

Graphene is a basic natural element for the other part, the body thermal-regulation. Keep warm and water repellent in outdoor activities. Special print