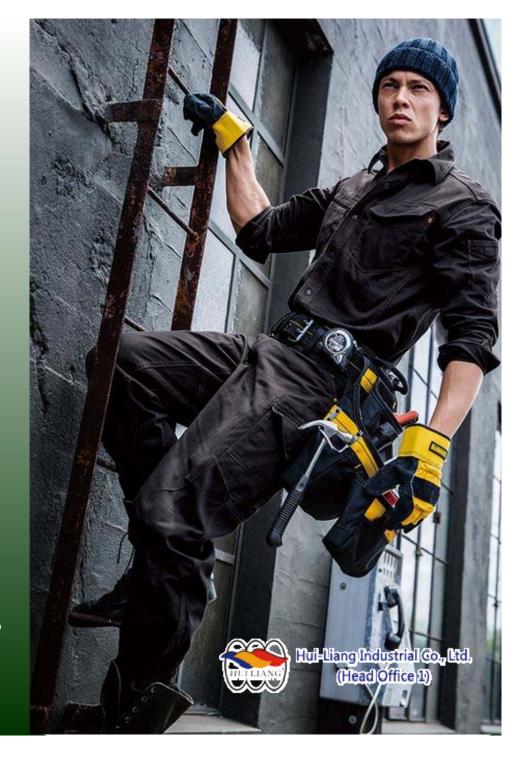

# Polymer Composite Material

Plastic extrusion is a process that plays an important role in many industries, such as Automotive, food and beverage, chemical processing, electronics, sportive gears and many commercial

Extrusion PE/PP/EVA sheet.Thickness: 0.3MM-2.5MM

Corrosion resistant. Solvent resistant.

Durable . High tensile strength.

PART 1
New
Innovation
(Finishing)