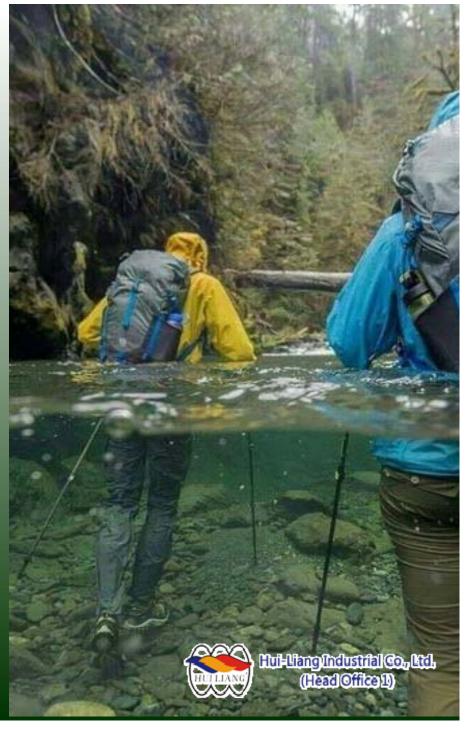

### Super Breathable

This synthetic provides outstanding breathibility and reduce overheat during intense activities. 100% waterproof and durable protection.

Staying dry and warmer when it is raining or you stop to rest.

Extremely Light, Waterproof, Moisture Permeable, Air Permeable,

PART 1 New Innovation