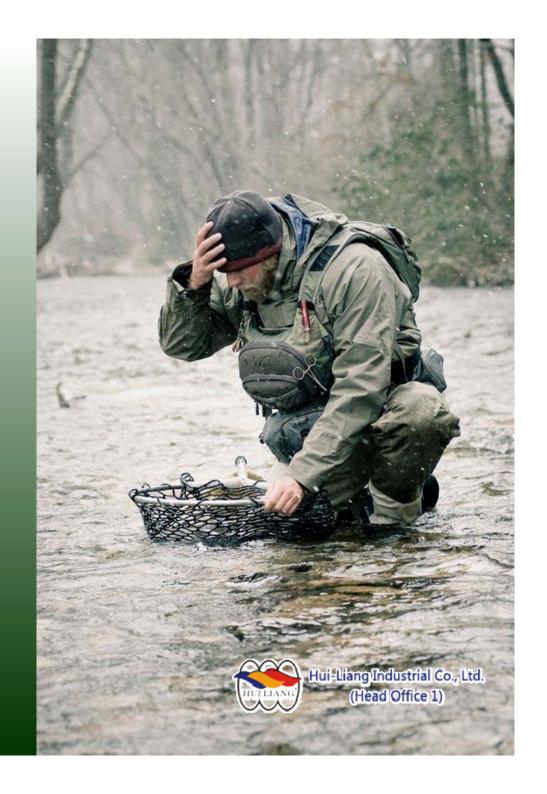

# TPU/ PU Coating Natural Rubber film

Rugged -excellent resistance to abrasive.

It is safer and eco-friendly. Even in an extreme cold weather, the outer coating/NR film does not break apart and maintain body warmer.

Weather Resistance. Thermal Regulation Water Proof.

PART 1
New
Innovation
(Finishing)