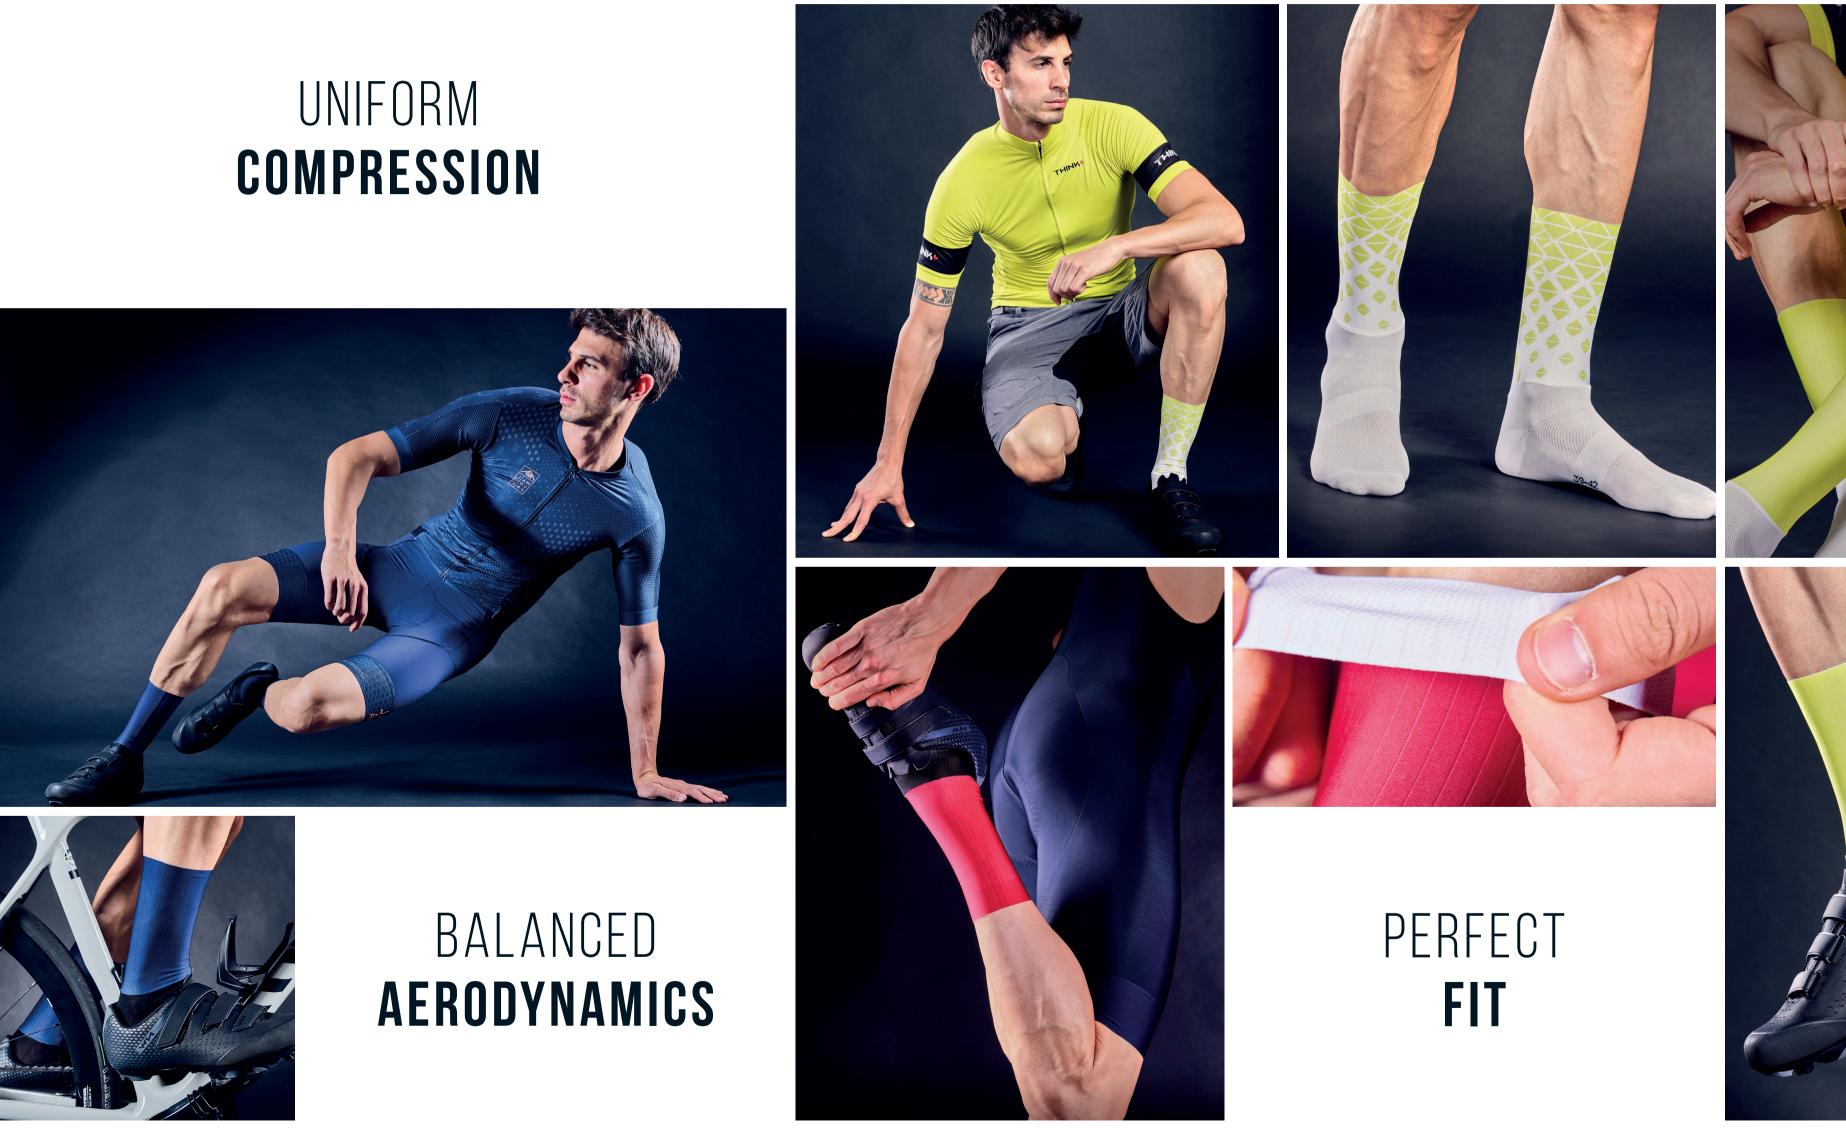

### FOR YOUR CUSTOMERS

- Promotes aerodynamics
- ✓ Homogeneous compression
- Keeps up with trends thanks to endless customisations
- Elastic band and hypoallergenic silicone

🚯 Made from recycled yarn.

performance.

## **TECHNOLOGY AERO:** AERODYNAMICS AND TIGHTNESS

An innovative solution that combines the concept of tightness aerodynamics in one seamless product. In order to guarantee the **tightness** of the garments, the silicone is injected directly into the fabrics, which are particularly suited to live cutting, penetrating deeply.

Constant and uniform compression over the whole muscle in both tension and relaxation phases.