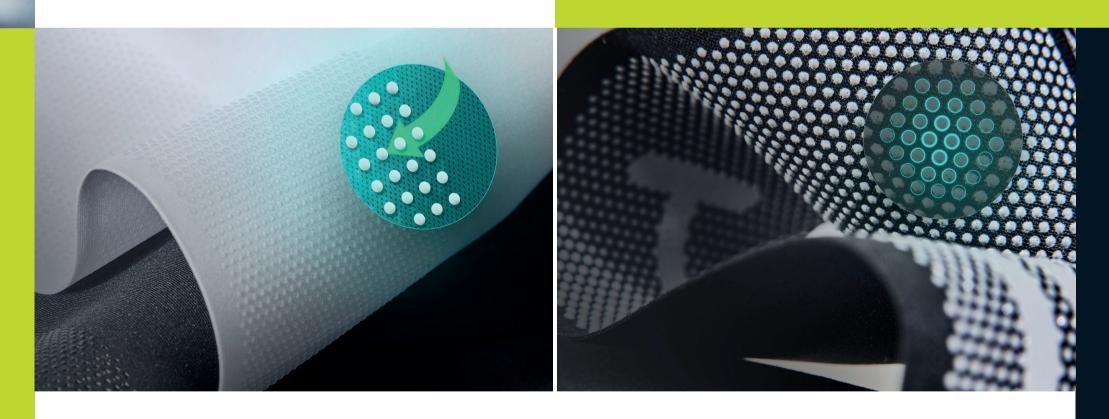

### TECHNOLOGY COMFORT GRIP: MAXIMUM GRIP WITHOUT HINDERING MOVEMENT

Comfort Grip technology combines a braking function with oxygenation to guarantee maximum freedom of movement.

The new chequered silicone distribution guarantees correct circulation and oxygenation of the capillary vessels and muscles, avoiding bottlenecks. Capillaries and muscles, avoiding constrictions.