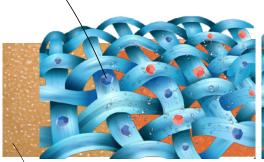

## enhanced comfort all year around

DRICOMFORT® GEO 365 HYDROPHILIC AND CONDUCTIVE MINERAL PARTICLES

SKIN

## DRICOMFORT® GEO 365

DRY FABRIC PERMANENT TECHNOLOGY

MOISTURE WICKING TRANSPORTS MOISTURE AWAY FROM SKIN

FAST DRYING MINERAL PARTICLES DRIVE MOISTURE OUT

**DRICOMFORT**<sup>®</sup> **GEO 365** is a permanent wicking and fast drying (thermal regulating) technology developed with embedded minerals that enhances comfort and performance all year around. These inherently hydrophilic (water absorbing) and conductive (energy absorbing) mineral particles pull moisture and heat from the skin. GEO uses the body's energy to make heat-carrying sweat evaporate at a faster rate, enhancing evaporative cooling of fabrics.