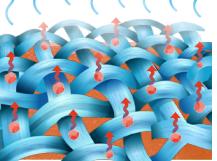

## DRICOMFORT® GEO 365

DRY FABRIC PERMANENT TECHNOLOGY

MOISTURE WICKING TRANSPORTS MOISTURE AWAY FROM SKIN

FAST DRYING MINERAL PARTICLES DRIVE MOISTURE OUT

**DRICOMFORT**<sup>®</sup> **GEO 365** is a permanent wicking and fast drying (thermal regulating) technology developed with embedded minerals that enhances comfort and performance all year around. These inherently hydrophilic (water absorbing) and conductive (energy absorbing) mineral particles pull moisture and heat from the skin. GEO uses the body's energy to make heat-carrying sweat evaporate at a faster rate, enhancing evaporative cooling of fabrics.