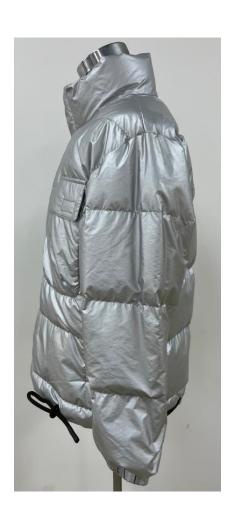

#### Uni-sex Jacket

Fabric: 100% Polyester Mat Silver

Padding: 100% Polyester Lining: 100% Polyester

Mat Silver color

hem with Drawstring.