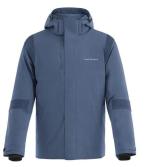

# Men Softshell jacket with zip-off hood

Fabric: Full Dull Polyester Softshell, 100% Polyester

Lining: 100% Polyester

Heat Seam with DuPont Teflon technology (waterproof:10 000 mm watercolumn;

breathable: 3 000 g/m2/24hrs;