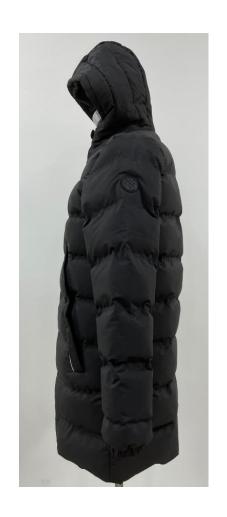

#### Men Puffer Jacket

Fabric: 100% Polyester Padding: 100% Polyester Lining: 100% Polyester