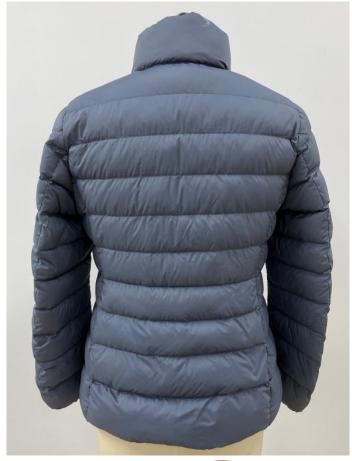

## Women Light Puffer Jacket

Fabric: 100% Nylon

Padding: 100% Polyester

Lining: 100% Nylon

Diamond Stitching, inside Contrast

color

## Women Light Puffer Jacket

Fabric: 100% Nylon

Padding: 100% Polyester

Lining: 100% Nylon

High Neck, inside Contrast color

## Women Light Puffer Jacket

Fabric: 100% Nylon

Padding: 100% Polyester

Lining: 100% Nylon

High Neck with hoodie, inside Contrast

color