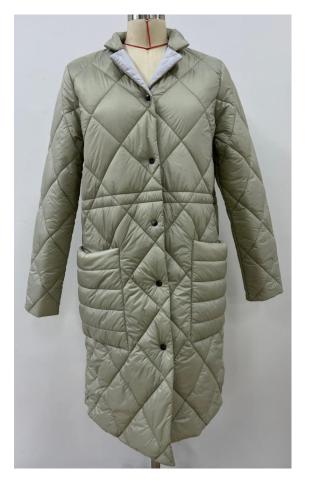

## Women Long Jacket

Fabric: 100% Polyester Padding: 100% Polyester Lining: 100% Polyester

Diamond Stitching.