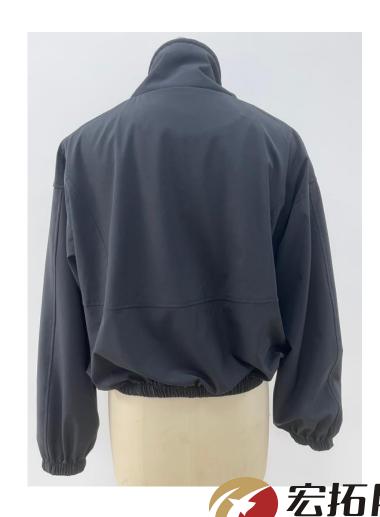

## Women 1/2 Zip

Fabric: 88% Nylon 12%Elastane

Lining: 100% Polyester

Pocket with zippers

Mesh lining