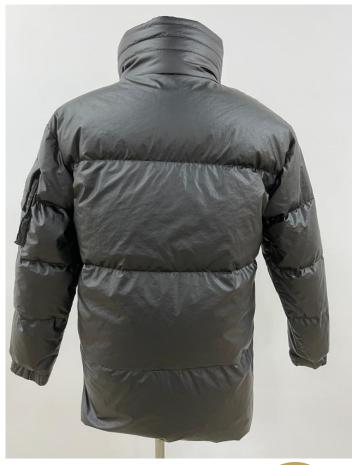

#### Men Puffer Jacket

Fabric: 100% Polyester Padding: 100% Polyester Lining: 100% Polyester