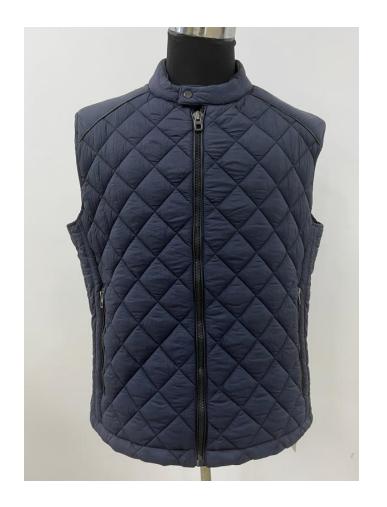

## Men Light Vest

Fabric: 100% Nylon

Padding: 100% Polyester

Lining: 100% Nylon

Diamond stitching, Metal Zippers