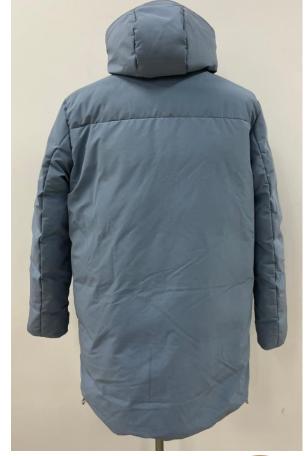

#### Men Hoodie Jacket

Fabric: 100% Polyester Padding: 100% Polyester Lining: 100% Polyester