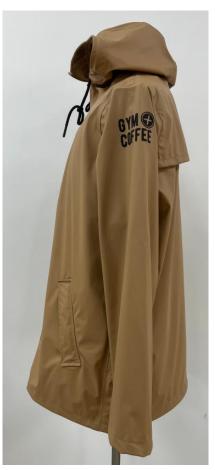

#### Uni-sex Rain Jacket

Fabric: 50% PU 50% Polyester Heat Seam with Breathable holes Rubber Print Snap Button at cuff