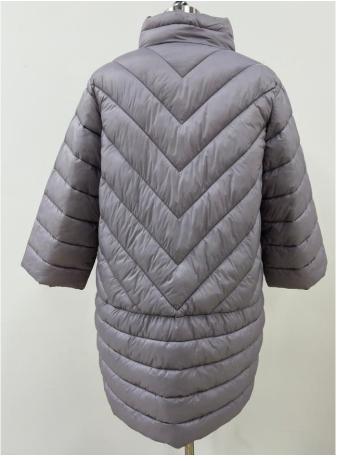

#### Women Puffer Jacket

Fabric: 100% Polyester Padding: 100% Polyester Lining: 100% Polyester

V Stitching