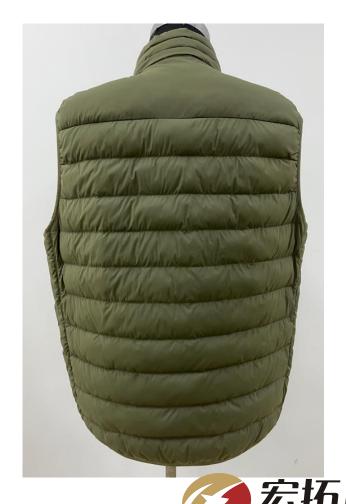

## Men Light Vest

Fabric: 100% Nylon

Padding: 100% Polyester

Lining: 100% Polyester

Contrast Zipper colors, Piping at

armholes