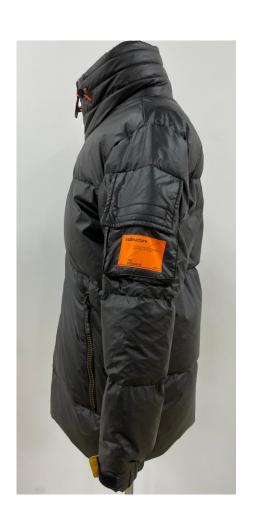

#### Uni-sex Jacket

Fabric: 100% Polyester Padding: 100% Polyester Lining: 100% Polyester

Mat Black color

High Neck, inside with Contrast Color