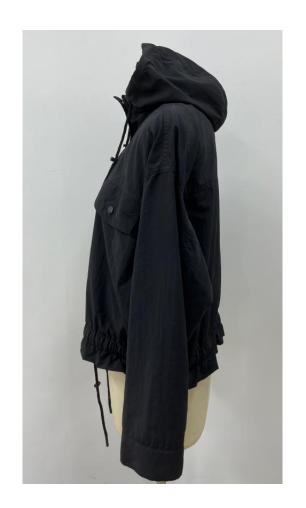

r

Lining: 100% Polyester

Heat Seam with DuPont Teflon technology (waterproof:10 000 mm watercolumn;

breathable: 3 000 g/m2/24hrs;

windproof:maximum).





## Women Functional jacket with zip-off hood



Fabric: 100% Polyester Lining: 100% Polyester

Heat Seam with DuPont Teflon technology (waterproof:10 000 mm watercolumn; breathable: 3 000 g/m2/24hrs; windproof:maximum).





### Men Windbreaker

Fabric: 100% Polyester







#### Men Windbreaker





Fabric: 90% Polyester 10% Elastane Pocket with zippers Back Pocket with zippers Embroidered LOGOs





#### Women Jacket





Fabric: 100% Polyester Padding: 100% Polyester Lining: 100% Polyester

Sleeve/side/hoodie: 97%Cotton 3%Elastane

Embroidered LOGO





#### Women Jacket

Fabric: 100% Nylon

Lining: 100% Polyester

Mesh lining









#### Women Jacket





Fabric: 88% Nylon 12%Elastane

Lining: 100% Polyester

Contrast Piping at pockets



## Women 1/2 Zip



Fabric: 88% Nylon 12%Elastane

Lining: 100% Polyester

Pocket with zippers

Mesh lining



#### Uni-sex Rain Jacket

Fabric: 50% PU 50% Polyester Heat Seam with Breathable holes Rubber Print Snap Button at cuff









#### Uni-sex Fleece Jacket





Fabric: 100% Polyester

Woven Label Resin Zipper





#### Uni-sex Jacket





Fabric: 100% Polyester Mat Silver

Padding: 100% Polyester Lining: 100% Polyester

Mat Silver color

hem with Drawstring.





#### Uni-sex Jacket





Fabric: 100% Polyester Padding: 100% Polyester Lining: 100% Polyester

Mat Black color

High Neck, inside with Contrast Color





#### Women Down Jacket

Fabric: 100% Polyester

Padd