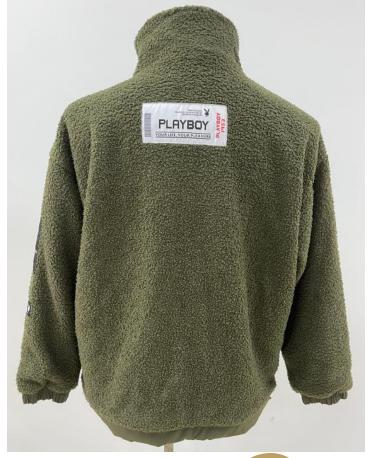

### Men Windbreaker





Fabric: 90% Polyester 10% Elastane Pocket with zippers Back Pocket with zippers Embroidered LOGOs





#### Women Jacket





Fabric: 100% Polyester Padding: 100% Polyester Lining: 100% Polyester

Sleeve/side/hoodie: 97%Cotton 3%Elastane

Embroidered LOGO





#### Women Jacket

Fabric: 100% Nylon

Lining: 100% Polyester

Mesh lining









#### Women Jacket





Fabric: 88% Nylon 12%Elastane

Lining: 100% Polyester

Contrast Piping at pockets



## Women 1/2 Zip



Fabric: 88% Nylon 12%Elastane

Lining: 100% Polyester

Pocket with zippers

Mesh lining



#### Uni-sex Rain Jacket

Fabric: 50% PU 50% Polyester Heat Seam with Breathable holes Rubber Print Snap Button at cuff









#### Uni-sex Fleece Jacket





Fabric: 100% Polyester

Woven Label Resin Zipper





#### Uni-sex Jacket





Fabric: 100% Polyester Mat Silver

Padding: 100% Polyester Lining: 100% Polyester

Mat Silver color

hem with Drawstring.





#### Uni-sex Jacket





Fabric: 100% Polyester Padding: 100% Polyester Lining: 100% Polyester

Mat Black color

High Neck, inside with Contrast Color





#### Women Down Jacket

Fabric: 100% Polyester

Padding: 90% Down 10% Feather

Lining: 100% Polyester

Removable Real Fur on hoodie





#### Women Fake Down Jacket

Fabric: 100% Nylon

Padding: 100% Polyester

Lining: 100% Polyester









#### Men Hoodie Jacket

Fabric: 100% Polyester Padding: 100% Polyester Lining: 100% Polyester









#### Men Hoodie Jacket

Fabric: 100% Polyester Padding: 100% Polyester Lining: 100% Polyester

**Heat Seam** 







#### Men Hoodie Jacket