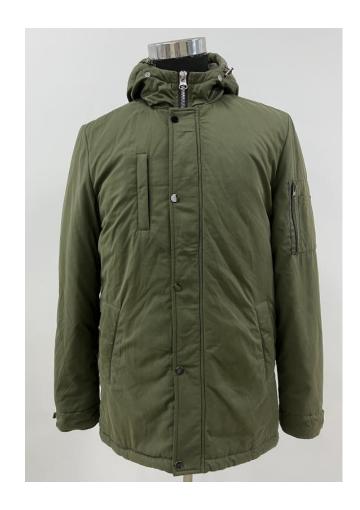

## Men Functional jacket with zip-off hood

Fabric: Full Dull Polyester Melange 100% Polyester

Lining: 100% Polyester

Heat Seam with DuPont Teflon technology (waterproof:10 000 mm watercolumn;

breathable: 3 000 g/m2/24hrs;

windproof:maximum).