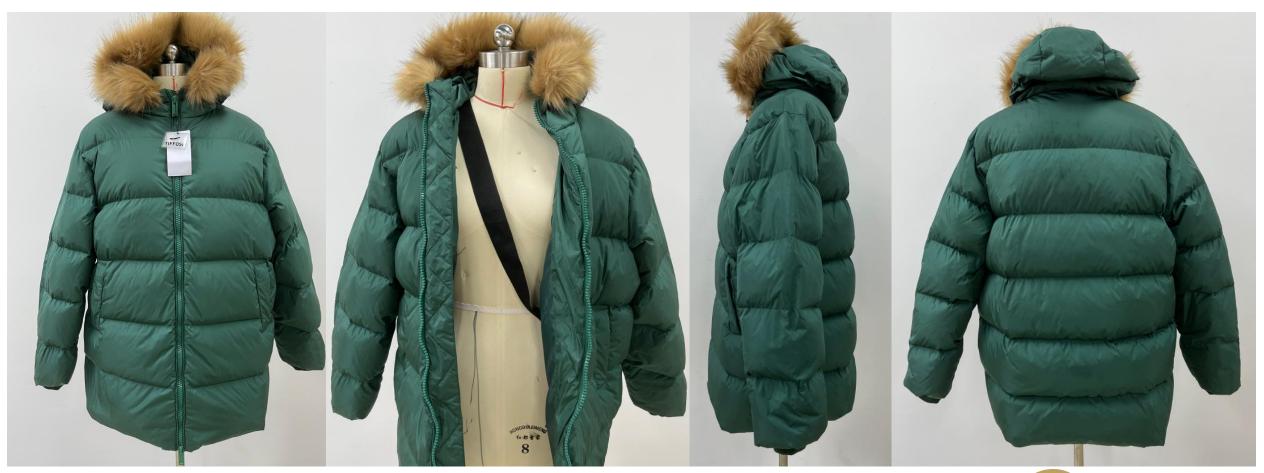

#### Women Down Jacket

Fabric: 100% Polyester

Padding: 90% Down 10% Feather

Lining: 100% Polyester

Removable Real Fur on hoodie