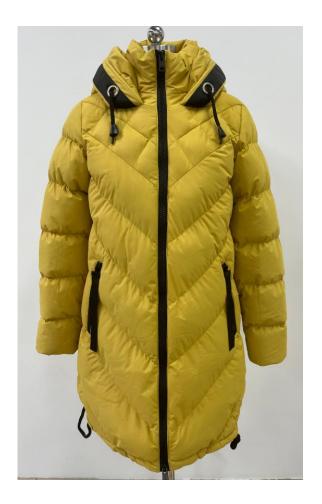

## Women Long Jacket

Fabric: 100% Polyester Padding: 100% Polyester Lining: 100% Polyester

Diamond Stitching.