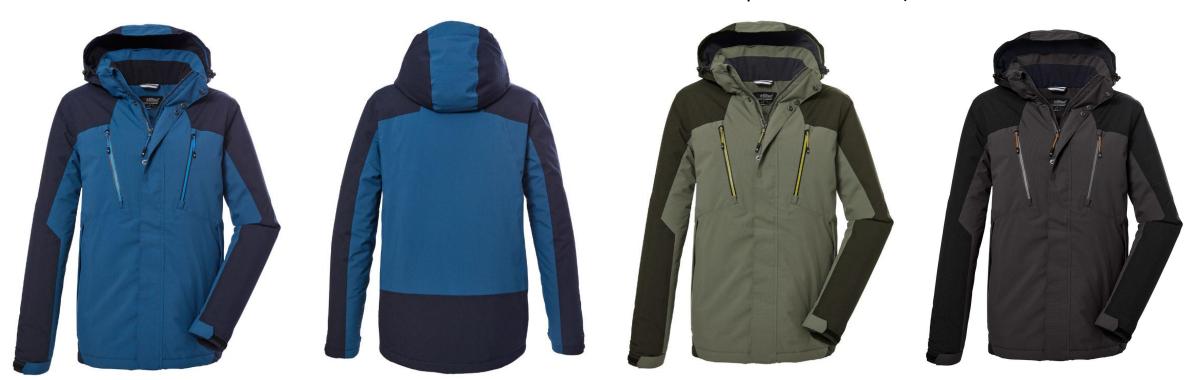

# Men Softshell jacket with zip-off hood

Fabric: Full Dull Polyester Softshell, 100% Polyester

Lining: 100% Polyester

Heat Seam with DuPont Teflon technology (waterproof:10 000 mm watercolumn;

breathable: 3 000 g/m2/24hrs;