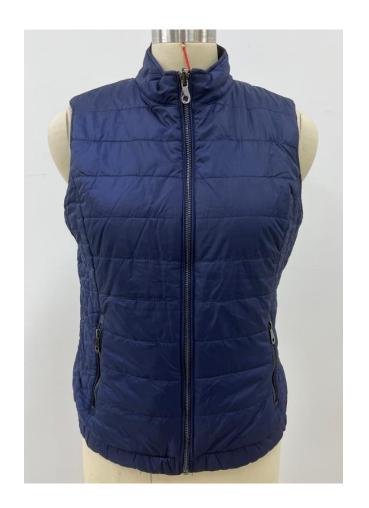

## Women Light Vest

Fabric: 100% Nylon

Padding: 100% Polyester

Lining: 100% Polyester

**Metal Zippers** 