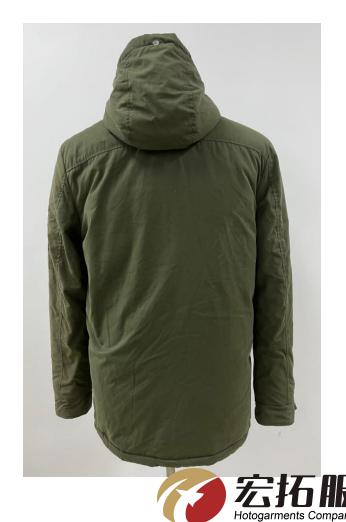

## Men Functional jacket with zip-off hood

Fabric: Full Dull Polyester Melange 100% Polyester

Lining: 100% Polyester

Heat Seam with DuPont Teflon technology (waterproof:10 000 mm watercolumn;

breathable: 3 000 g/m2/24hrs;

windproof:maximum).