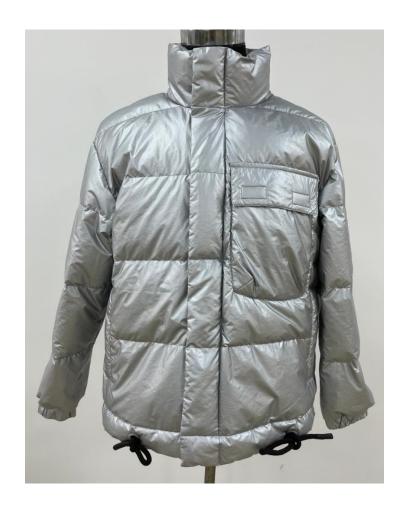

#### Uni-sex Jacket

Fabric: 100% Polyester Mat Silver

Padding: 100% Polyester Lining: 100% Polyester

Mat Silver color

hem with Drawstring.