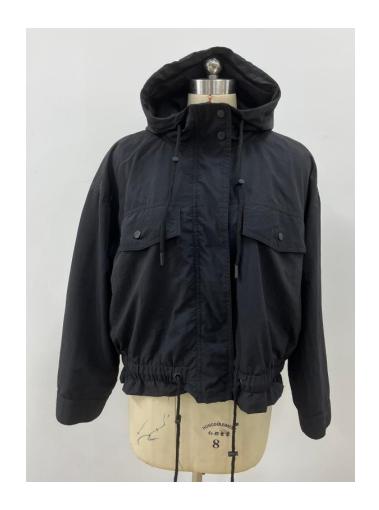

ter

Lining: 100% Polyester

Heat Seam with DuPont Teflon technology (waterproof:10 000 mm watercolumn;

breathable: 3 000 g/m2/24hrs;

windproof:maximum).





## Women Functional jacket with zip-off hood



Fabric: 100% Polyester Lining: 100% Polyester

Heat Seam with DuPont Teflon technology (waterproof:10 000 mm watercolumn; breathable: 3 000 g/m2/24hrs; windproof:maximum).





### Men Windbreaker

Fabric: 100% Polyester







#### Men Windbreaker





Fabric: 90% Polyester 10% Elastane Pocket with zippers Back Pocket with zippers Embroidered LOGOs





#### Women Jacket





Fabric: 100% Polyester Padding: 100% Polyester Lining: 100% Polyester

Sleeve/side/hoodie: 97%Cotton 3%Elastane

Embroidered LOGO





#### Women Jacket

Fabric: 100% Nylon

Lining: 100% Polyester

Mesh lining









#### Women Jacket





Fabric: 88% Nylon 12%Elastane

Lining: 100% Polyester

Contrast Piping at pockets



## Women 1/2 Zip



Fabric: 88% Nylon 12%Elastane

Lining: 100% Polyester

Pocket with zippers

Mesh lining



#### Uni-sex Rain Jacket

Fabric: 50% PU 50% Polyester Heat Seam with Breathable holes Rubber Print Snap Button at cuff









#### Uni-sex Fleece Jacket





Fabric: 100% Polyester

Woven Label Resin Zipper





#### Uni-sex Jacket





Fabric: 100% Polyester Mat Silver

Padding: 100% Polyester Lining: 100% Polyester

Mat Silver color

hem with Drawstring.





#### Uni-sex Jacket





Fabric: 100% Polyester Padding: 100% Polyester Lining: 100% Polyester

Mat Black color

High Neck, inside with Contrast Color





#### Women Down Jacket

Fabric: 100% Polyester

Pa