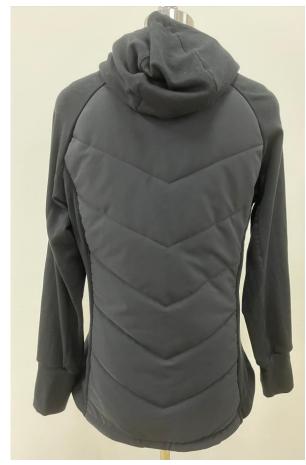

#### Men Hoodie Jacket

Fabric: 100% Polyester Padding: 100% Polyester Lining: 100% Polyester

#### Men Hoodie Jacket

Fabric: 100% Polyester Padding: 100% Polyester Lining: 100% Polyester

**Heat Seam** 

#### Men Hoodie Jacket

Fabric: 100% Polyester Padding: 100% Polyester Lining: 100% Polyester

PU Panel. Embroidered LOGO