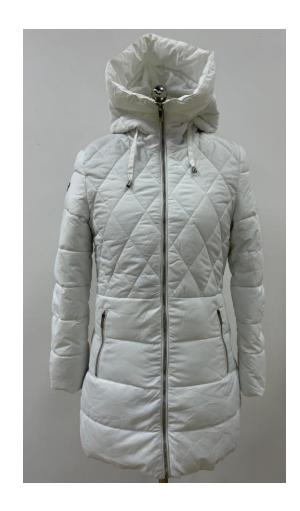

## Women Long Jacket

Fabric: 100% Polyester Padding: 100% Polyester Lining: 100% Polyester

Diamond Stitching.