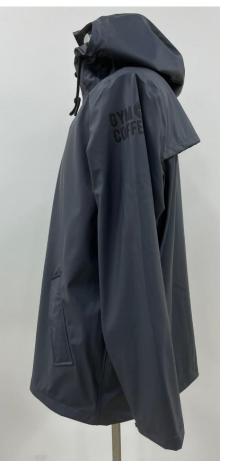

#### Uni-sex Rain Jacket

Fabric: 50% PU 50% Polyester Heat Seam with Breathable holes Rubber Print Snap Button at cuff