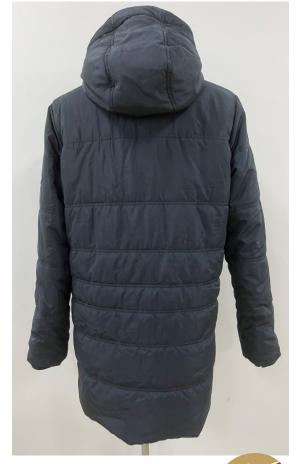

## Women Long Jacket

Fabric: 100% Polyester Padding: 100% Polyester Lining: 100% Polyester

Diamond Stitching.