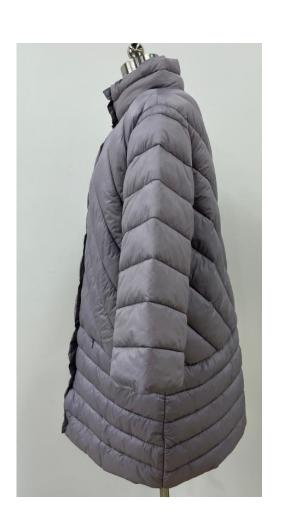

## Men Light Jacket

Fabric: 100% Polyester (Melange)

Padding: 100% Polyester Lining: 100% Polyester

Classic Stitching, high neck.

Melange fabric, with Rubber patch