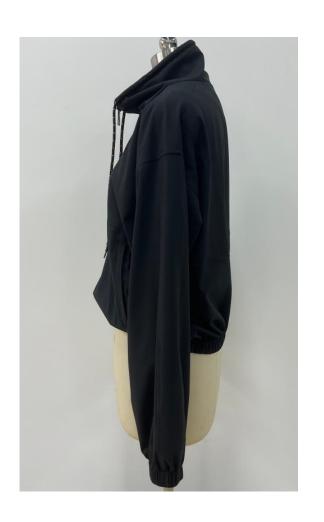

## Women 1/2 Zip

Fabric: 88% Nylon 12%Elastane

Lining: 100% Polyester

Pocket with zippers

Mesh lining