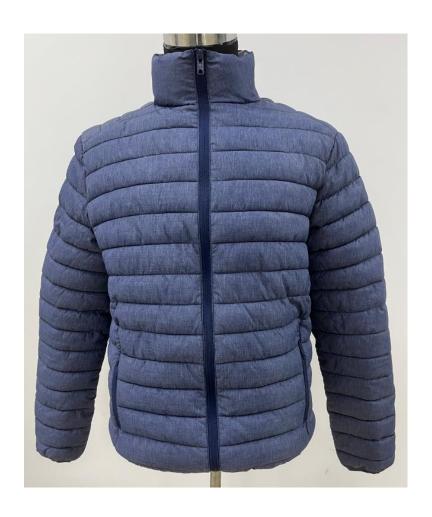

#### Men Puffer Jacket

Fabric: 100% Polyester Padding: 100% Polyester Lining: 100% Polyester