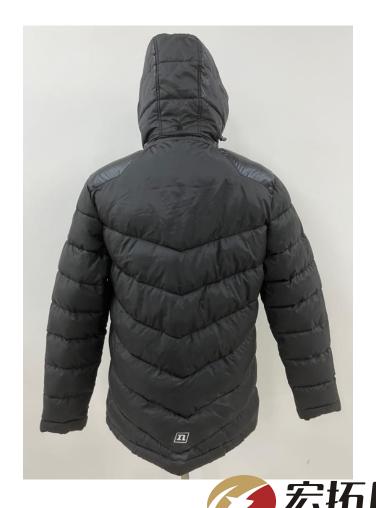

#### Men Puffer Jacket

Fabric: 100% Polyester Padding: 100% Polyester Lining: 100% Polyester