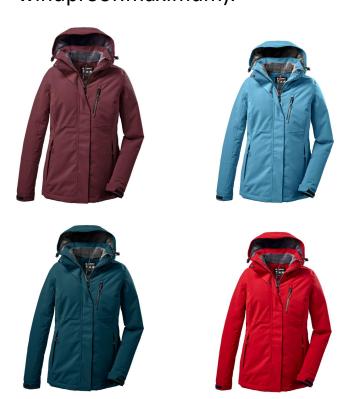

## Women Functional jacket with zip-off hood

Fabric: 100% Polyester Lining: 100% Polyester

Heat Seam with DuPont Teflon technology (waterproof:10 000 mm watercolumn; breathable: 3 000 g/m2/24hrs; windproof:maximum).