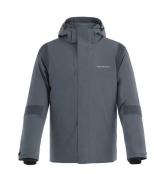

# Men heat Perform Jacket with zip-off hood

**DuPont Teflon technolgy** Anti-Oil, Anti-Stain, Water-repellent. warming system

Lining: 100% Polyester

DuPont Teflon technology (Anti-oil;Anti-stain;Water-repellent); &Warming system.