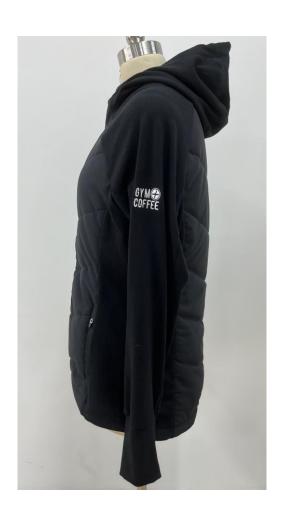

#### Men Hoodie Jacket

Fabric: 100% Polyester Padding: 100% Polyester Lining: 100% Polyester

#### Men Hoodie Jacket

Fabric: 100% Polyester Padding: 100% Polyester Lining: 100% Polyester

**Heat Seam** 

#### Men Hoodie Jacket

Fabric: 100% Polyester Padding: 100% Polyester Lining: 100% Polyester

PU Panel. Embroidered LOGO