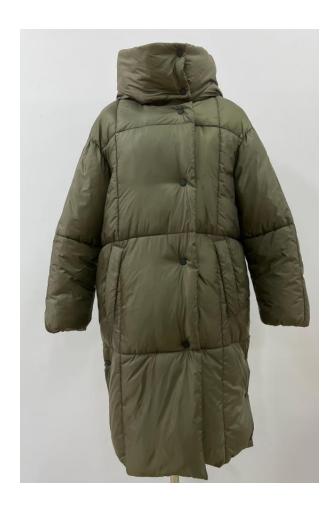

## Women Long Jacket

Fabric: 100% Polyester Padding: 100% Polyester Lining: 100% Polyester

Diamond Stitching.