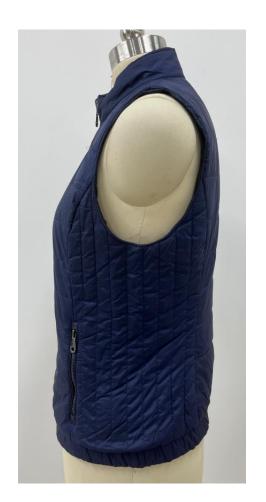

## Women Light Vest

Fabric: 100% Nylon

Padding: 100% Polyester

Lining: 100% Polyester

**Metal Zippers** 