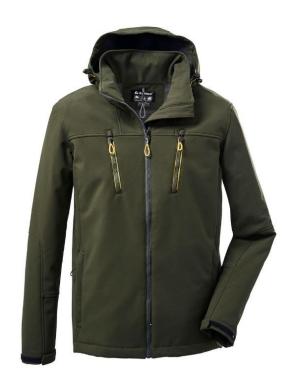

# Men Softshell jacket with zip-off hood

Fabric: Full Dull Polyester Softshell, 100% Polyester

Lining: 100% Polyester

Heat Seam with DuPont Teflon technology (waterproof:10 000 mm watercolumn;

breathable: 3 000 g/m2/24hrs;

windproof:maximum).