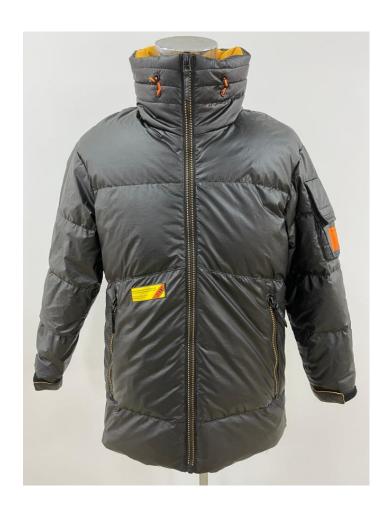

#### Uni-sex Jacket

Fabric: 100% Polyester Padding: 100% Polyester Lining: 100% Polyester

Mat Black color

High Neck, inside with Contrast Color