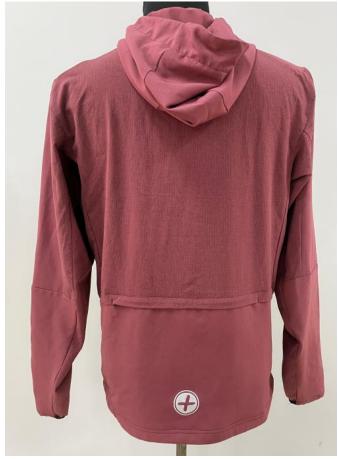

#### Men Hoodie Jacket

Fabric: 100% Polyester Padding: 100% Polyester Lining: 100% Polyester

#### Men Hoodie Jacket

Fabric: 100% Polyester Padding: 100% Polyester Lining: 100% Polyester

**Heat Seam** 

#### Men Hoodie Jacket

Fabric: 100% Polyester Padding: 100% Polyester Lining: 100% Polyester

PU Panel. Embroidered LOGO