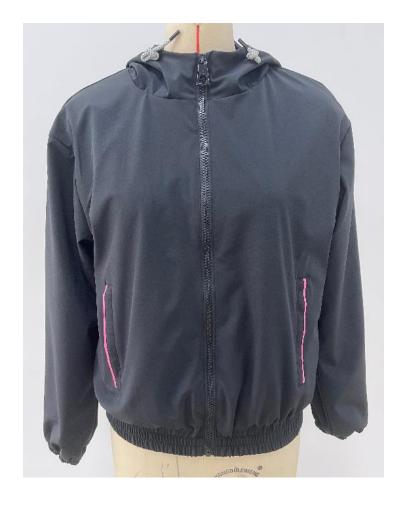

#### Men Windbreaker

Fabric: 90% Polyester 10% Elastane Pocket with zippers Back Pocket with zippers Embroidered LOGOs