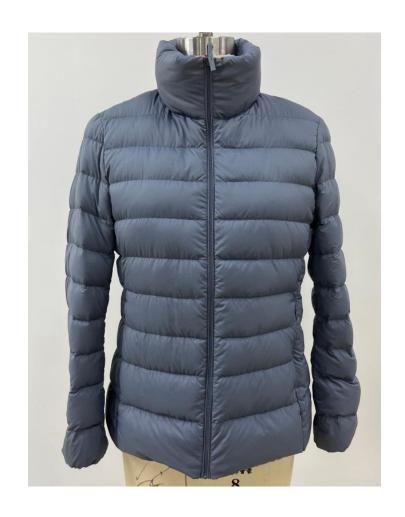

## Men Light Jacket

Fabric: 100% Polyester (Melange)

Padding: 100% Polyester Lining: 100% Polyester

Classic Stitching, high neck.

Melange fabric, with Rubber patch