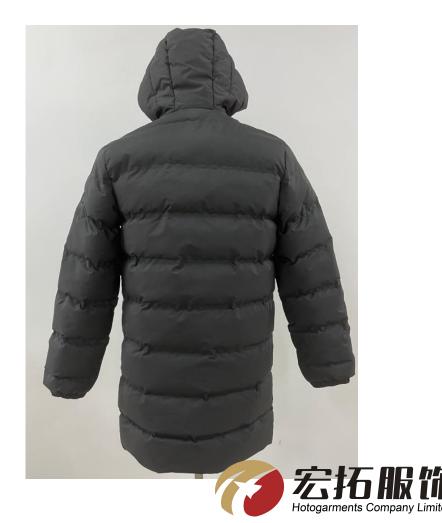

#### Men Puffer Jacket

Fabric: 100% Polyester Padding: 100% Polyester Lining: 100% Polyester