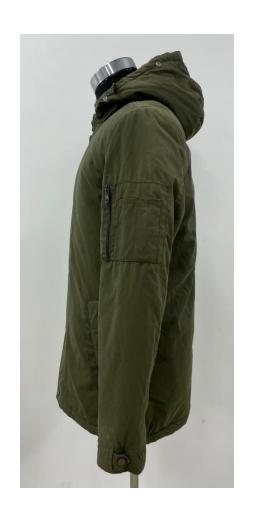

## Men Functional jacket with zip-off hood

Fabric: Full Dull Polyester Melange 100% Polyester

Lining: 100% Polyester

Heat Seam with DuPont Teflon technology (waterproof:10 000 mm watercolumn;

breathable: 3 000 g/m2/24hrs;

windproof:maximum).