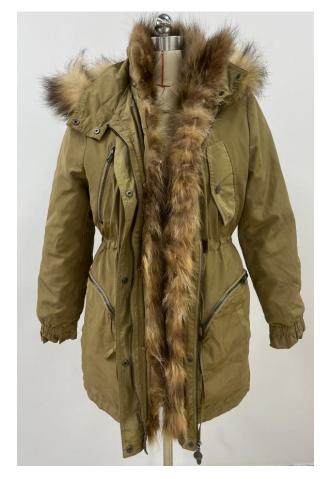

#### Women Down Jacket

Fabric: 100% Polyester

Padding: 90% Down 10% Feather

Lining: 100% Polyester

Removable Real Fur on hoodie