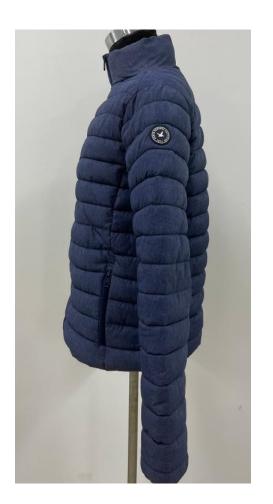

## Men Light Jacket

Fabric: 100% Polyester (Melange)

Padding: 100% Polyester Lining: 100% Polyester

Classic Stitching, high neck.

Melange fabric, with Rubber patch