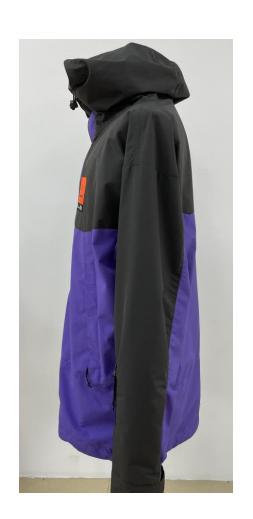

## Women Functional jacket with zip-off hood

Fabric: 100% Polyester Lining: 100% Polyester

Heat Seam with DuPont Teflon technology (waterproof:10 000 mm watercolumn; breathable: 3 000 g/m2/24hrs; windproof:maximum).