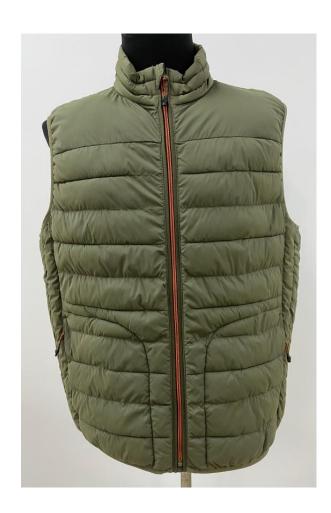

## Men Light Vest

Fabric: 100% Nylon

Padding: 100% Polyester

Lining: 100% Polyester

Contrast Zipper colors, Piping at

armholes