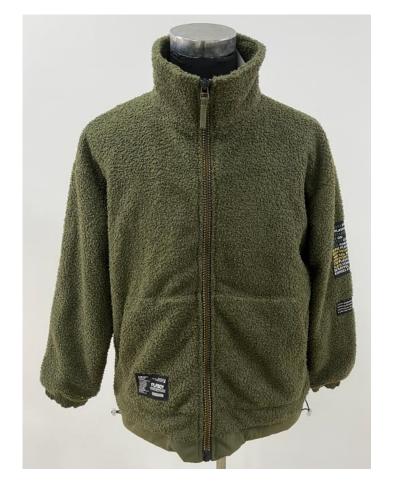

### Men Windbreaker

Fabric: 100% Polyester







#### Men Windbreaker





Fabric: 90% Polyester 10% Elastane Pocket with zippers Back Pocket with zippers Embroidered LOGOs





#### Women Jacket





Fabric: 100% Polyester Padding: 100% Polyester Lining: 100% Polyester

Sleeve/side/hoodie: 97%Cotton 3%Elastane

Embroidered LOGO





#### Women Jacket

Fabric: 100% Nylon

Lining: 100% Polyester

Mesh lining









#### Women Jacket





Fabric: 88% Nylon 12%Elastane

Lining: 100% Polyester

Contrast Piping at pockets



## Women 1/2 Zip



Fabric: 88% Nylon 12%Elastane

Lining: 100% Polyester

Pocket with zippers

Mesh lining



#### Uni-sex Rain Jacket

Fabric: 50% PU 50% Polyester Heat Seam with Breathable holes Rubber Print Snap Button at cuff









#### Uni-sex Fleece Jacket





Fabric: 100% Polyester

Woven Label Resin Zipper





#### Uni-sex Jacket





Fabric: 100% Polyester Mat Silver

Padding: 100% Polyester Lining: 100% Polyester

Mat Silver color

hem with Drawstring.





#### Uni-sex Jacket





Fabric: 100% Polyester Padding: 100% Polyester Lining: 100% Polyester

Mat Black color

High Neck, inside with Contrast Color





#### Women Down Jacket

Fabric: 100% Polyester

Padding: 90% Down 10% Feather

Lining: 100% Polyester

Removable Real Fur on hoodie





#### Women Fake Down Jacket

Fabric: 100% Nylon

Padding: 100% Polyester

Lining: 100% Polyester









#### Men Hoodie Jacket

Fabric: 100% Polyester Padding: 100% Polyester Lining: 100% Polyester









#### Men Hoodie Jacket

Fabric: 100% Polyester Padding: 100% Polyester Lining: 100% Poly