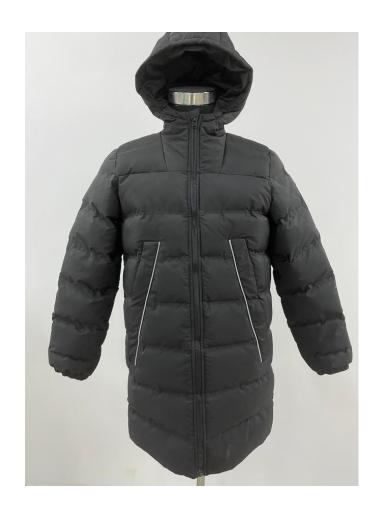

#### Men Puffer Jacket

Fabric: 100% Polyester Padding: 100% Polyester Lining: 100% Polyester