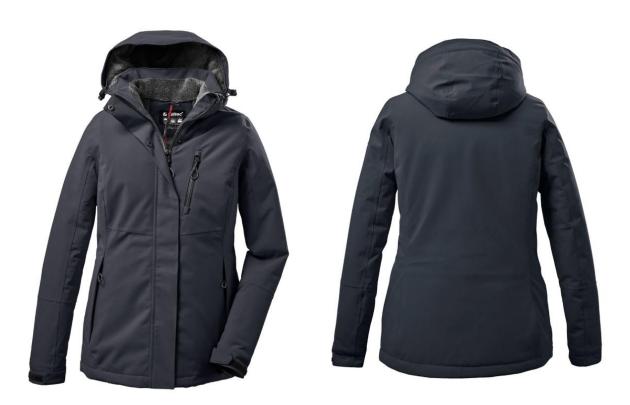

## Men Functional jacket with zip-off hood

Fabric: Full Dull Polyester Melange 100% Polyester

Lining: 100% Polyester

Heat Seam with DuPont Teflon technology (waterproof:10 000 mm watercolumn;

breathable: 3 000 g/m2/24hrs;

windproof:maximum).