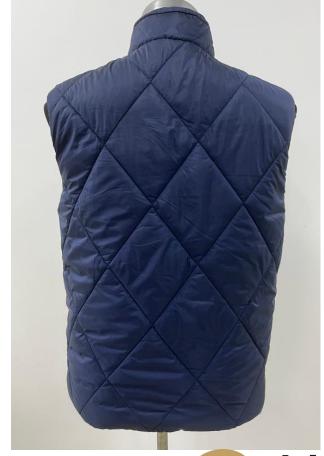

## Men Light Vest

Fabric: 100% Nylon

Padding: 100% Polyester

Lining: 100% Nylon

Diamond stitching, Metal Zippers