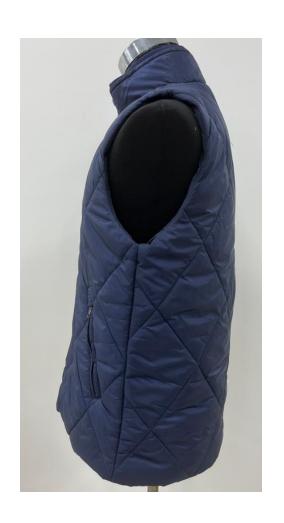

## Men Light Vest

Fabric: 100% Nylon

Padding: 100% Polyester

Lining: 100% Nylon

Diamond stitching, Metal Zippers