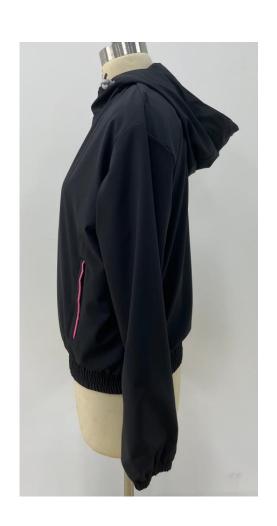

### Men Windbreaker

Fabric: 100% Polyester

#### Men Windbreaker

Fabric: 90% Polyester 10% Elastane Pocket with zippers Back Pocket with zippers Embroidered LOGOs