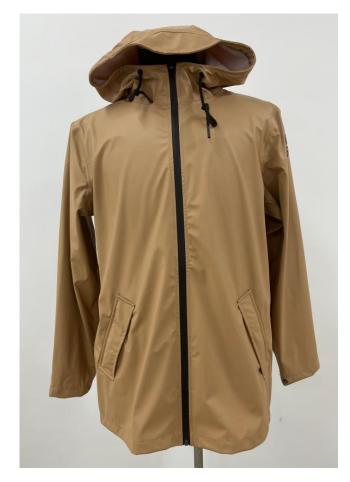

#### Uni-sex Rain Jacket

Fabric: 50% PU 50% Polyester Heat Seam with Breathable holes Rubber Print Snap Button at cuff