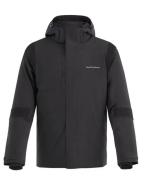

# Men heat Perform Jacket with zip-off hood

**DuPont Teflon technolgy** Anti-Oil, Anti-Stain, Water-repellent. warming system

Lining: 100% Polyester

DuPont Teflon technology (Anti-oil;Anti-stain;Water-repellent); &Warming system.