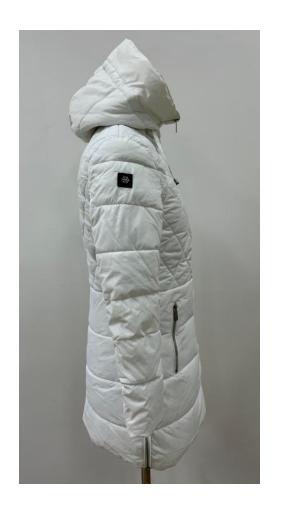

## Women Long Jacket

Fabric: 100% Polyester Padding: 100% Polyester Lining: 100% Polyester

Diamond Stitching.