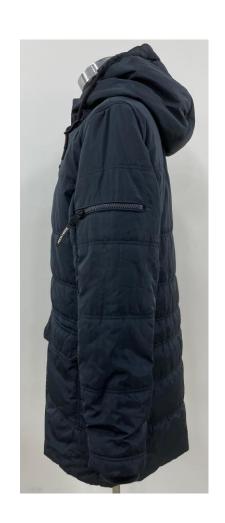

## Women Long Jacket

Fabric: 100% Polyester Padding: 100% Polyester Lining: 100% Polyester

Diamond Stitching.