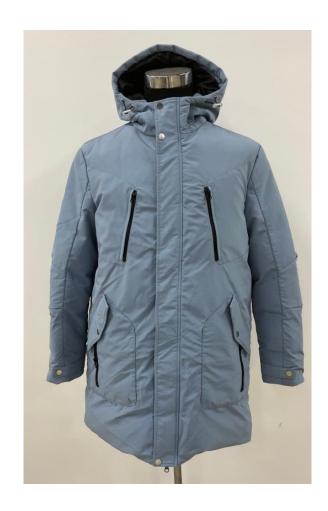

#### Men Hoodie Jacket

Fabric: 100% Polyester Padding: 100% Polyester Lining: 100% Polyester