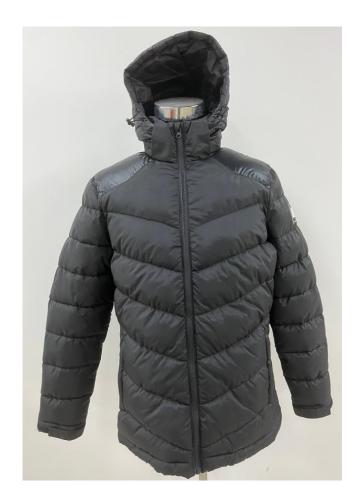

#### Men Hoodie Jacket

Fabric: 100% Polyester Padding: 100% Polyester Lining: 100% Polyester

#### Men Hoodie Jacket

Fabric: 100% Polyester Padding: 100% Polyester Lining: 100% Polyester

**Heat Seam** 

#### Men Hoodie Jacket

Fabric: 100% Polyester Padding: 100% Polyester Lining: 100% Polyester

PU Panel. Embroidered LOGO