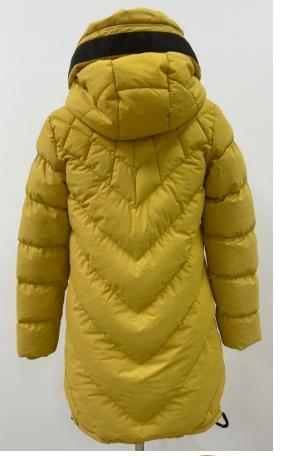

#### Women Puffer Jacket

Fabric: 100% Polyester Padding: 100% Polyester Lining: 100% Polyester

V Stitching