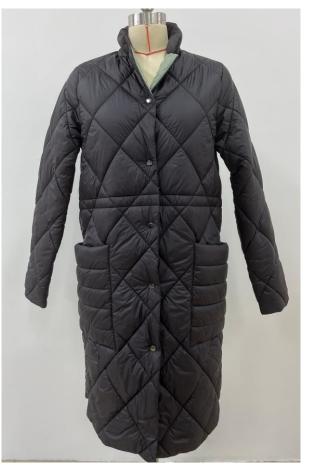

## Women Long Jacket

Fabric: 100% Polyester Padding: 100% Polyester Lining: 100% Polyester

Diamond Stitching.