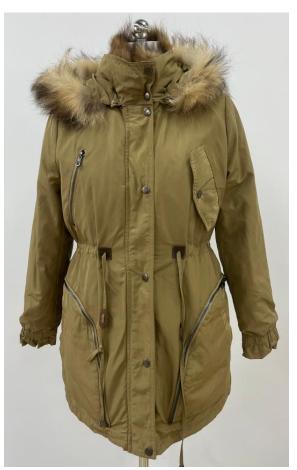

#### Women Fur Jacket

Fabric: 100% Cotton

Padding: 100% Polyester

Lining: 100% Polyester

Removable Real Fur, Waist adjustable

**Metal Zippers** 