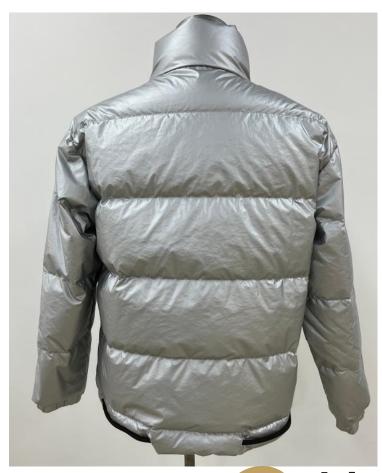

#### Uni-sex Jacket

Fabric: 100% Polyester Mat Silver

Padding: 100% Polyester Lining: 100% Polyester

Mat Silver color

hem with Drawstring.