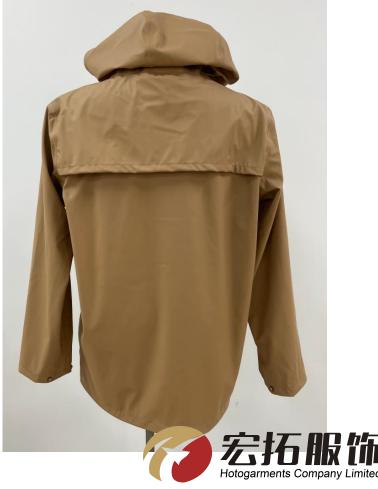

#### Uni-sex Rain Jacket

Fabric: 50% PU 50% Polyester Heat Seam with Breathable holes Rubber Print Snap Button at cuff