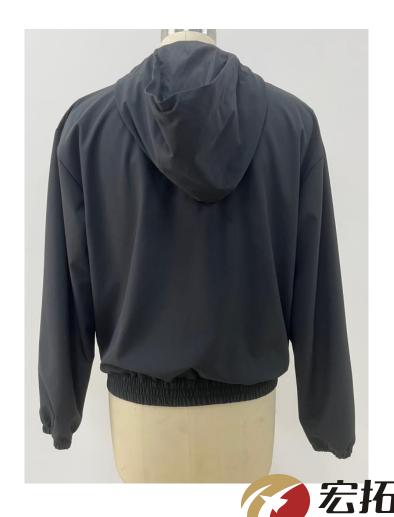

### Men Windbreaker

Fabric: 100% Polyester

#### Men Windbreaker

Fabric: 90% Polyester 10% Elastane Pocket with zippers Back Pocket with zippers Embroidered LOGOs