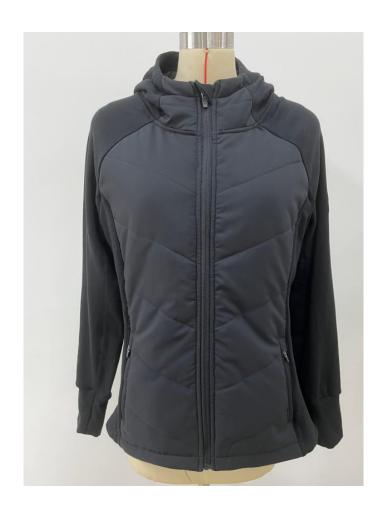

#### Men Hoodie Jacket

Fabric: 100% Polyester Padding: 100% Polyester Lining: 100% Polyester

#### Men Hoodie Jacket

Fabric: 100% Polyester Padding: 100% Polyester Lining: 100% Polyester

**Heat Seam** 

#### Men Hoodie Jacket

Fabric: 100% Polyester Padding: 100% Polyester Lining: 100% Polyester

PU Panel. Embroidered LOGO