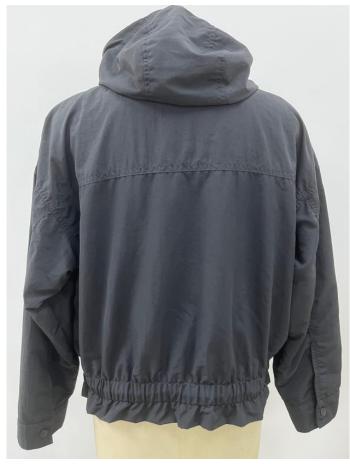

Lining: 100% Polyester

Heat Seam with DuPont Teflon technology (waterproof:10 000 mm watercolumn;

breathable: 3 000 g/m2/24hrs;

windproof:maximum).





## Women Functional jacket with zip-off hood



Fabric: 100% Polyester Lining: 100% Polyester

Heat Seam with DuPont Teflon technology (waterproof:10 000 mm watercolumn; breathable: 3 000 g/m2/24hrs; windproof:maximum).





### Men Windbreaker

Fabric: 100% Polyester







#### Men Windbreaker





Fabric: 90% Polyester 10% Elastane Pocket with zippers Back Pocket with zippers Embroidered LOGOs





#### Women Jacket





Fabric: 100% Polyester Padding: 100% Polyester Lining: 100% Polyester

Sleeve/side/hoodie: 97%Cotton 3%Elastane

Embroidered LOGO





#### Women Jacket

Fabric: 100% Nylon

Lining: 100% Polyester

Mesh lining









#### Women Jacket





Fabric: 88% Nylon 12%Elastane

Lining: 100% Polyester

Contrast Piping at pockets



## Women 1/2 Zip



Fabric: 88% Nylon 12%Elastane

Lining: 100% Polyester

Pocket with zippers

Mesh lining



#### Uni-sex Rain Jacket

Fabric: 50% PU 50% Polyester Heat Seam with Breathable holes Rubber Print Snap Button at cuff









#### Uni-sex Fleece Jacket





Fabric: 100% Polyester

Woven Label Resin Zipper





#### Uni-sex Jacket





Fabric: 100% Polyester Mat Silver

Padding: 100% Polyester Lining: 100% Polyester

Mat Silver color

hem with Drawstring.





#### Uni-sex Jacket





Fabric: 100% Polyester Padding: 100% Polyester Lining: 100% Polyester

Mat Black color

High Neck, inside with Contrast Color





#### Women Down Jacket

Fabric: 100% Polyester

Paddin