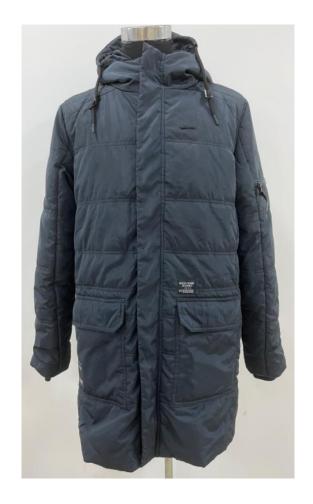

## Women Long Jacket

Fabric: 100% Polyester Padding: 100% Polyester Lining: 100% Polyester

Diamond Stitching.