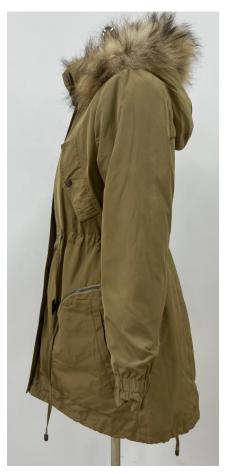

#### Women Fur Jacket

Fabric: 100% Cotton

Padding: 100% Polyester

Lining: 100% Polyester

Removable Real Fur, Waist adjustable

**Metal Zippers** 