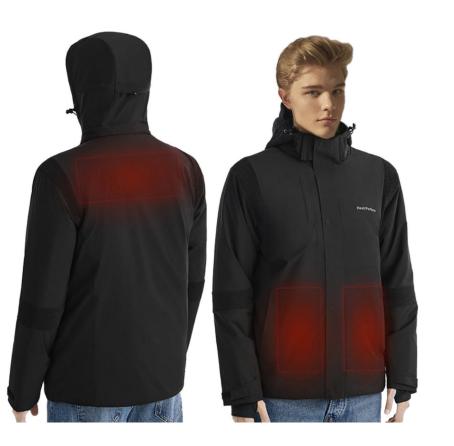

# Men heat Perform Jacket with zip-off hood

**DuPont Teflon technolgy** Anti-Oil, Anti-Stain, Water-repellent. warming system

Lining: 100% Polyester

DuPont Teflon technology (Anti-oil;Anti-stain;Water-repellent); &Warming system.