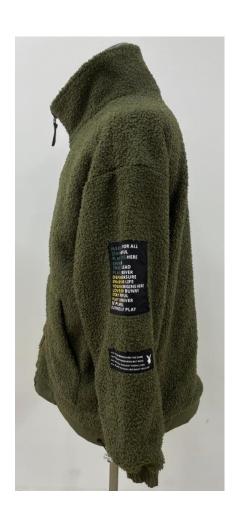

### Men Windbreaker

Fabric: 100% Polyester







#### Men Windbreaker





Fabric: 90% Polyester 10% Elastane Pocket with zippers Back Pocket with zippers Embroidered LOGOs





#### Women Jacket





Fabric: 100% Polyester Padding: 100% Polyester Lining: 100% Polyester

Sleeve/side/hoodie: 97%Cotton 3%Elastane

Embroidered LOGO





#### Women Jacket

Fabric: 100% Nylon

Lining: 100% Polyester

Mesh lining









#### Women Jacket





Fabric: 88% Nylon 12%Elastane

Lining: 100% Polyester

Contrast Piping at pockets



## Women 1/2 Zip



Fabric: 88% Nylon 12%Elastane

Lining: 100% Polyester

Pocket with zippers

Mesh lining



#### Uni-sex Rain Jacket

Fabric: 50% PU 50% Polyester Heat Seam with Breathable holes Rubber Print Snap Button at cuff









#### Uni-sex Fleece Jacket





Fabric: 100% Polyester

Woven Label Resin Zipper





#### Uni-sex Jacket





Fabric: 100% Polyester Mat Silver

Padding: 100% Polyester Lining: 100% Polyester

Mat Silver color

hem with Drawstring.





#### Uni-sex Jacket





Fabric: 100% Polyester Padding: 100% Polyester Lining: 100% Polyester

Mat Black color

High Neck, inside with Contrast Color





#### Women Down Jacket

Fabric: 100% Polyester

Padding: 90% Down 10% Feather

Lining: 100% Polyester

Removable Real Fur on hoodie





#### Women Fake Down Jacket

Fabric: 100% Nylon

Padding: 100% Polyester

Lining: 100% Polyester









#### Men Hoodie Jacket

Fabric: 100% Polyester Padding: 100% Polyester Lining: 100% Polyester









#### Men Hoodie Jacket

Fabric: 100% Polyester Padding: 100% Polyester Lining: 100% Polyes