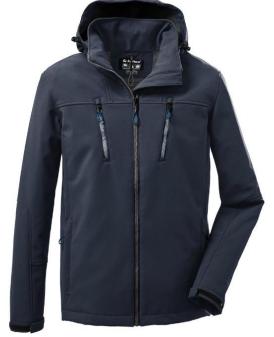

# Men Softshell jacket with zip-off hood

Fabric: Full Dull Polyester Softshell, 100% Polyester

Lining: 100% Polyester

Heat Seam with DuPont Teflon technology (waterproof:10 000 mm watercolumn;

breathable: 3 000 g/m2/24hrs;

windproof:maximum).