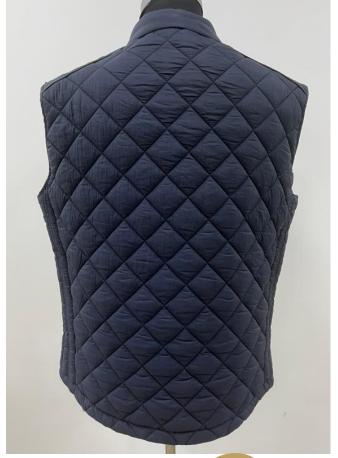

## Men Light Vest

Fabric: 100% Nylon

Padding: 100% Polyester

Lining: 100% Nylon

Diamond stitching, Metal Zippers