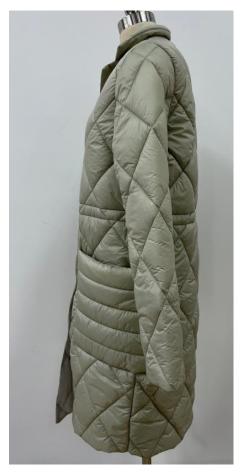

## Women Long Jacket

Fabric: 100% Polyester Padding: 100% Polyester Lining: 100% Polyester

Diamond Stitching.