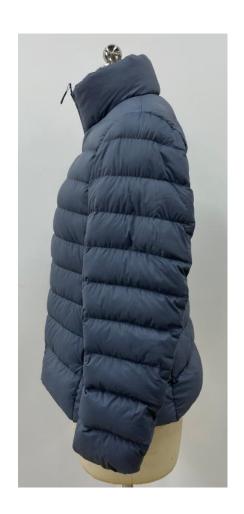

## Men Light Jacket

Fabric: 100% Polyester (Melange)

Padding: 100% Polyester Lining: 100% Polyester

Classic Stitching, high neck.

Melange fabric, with Rubber patch