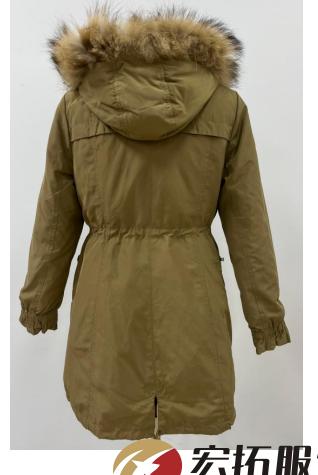

#### Women Fur Jacket

Fabric: 100% Cotton

Padding: 100% Polyester

Lining: 100% Polyester

Removable Real Fur, Waist adjustable

**Metal Zippers** 