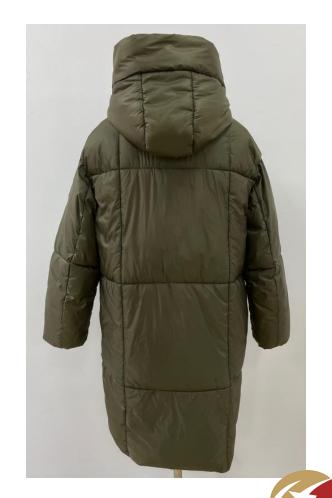

## Women Long Jacket

Fabric: 100% Polyester Padding: 100% Polyester Lining: 100% Polyester

Diamond Stitching.