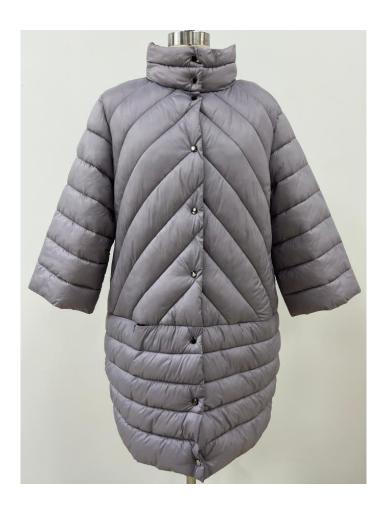

## Men Light Jacket

Fabric: 100% Polyester (Melange)

Padding: 100% Polyester Lining: 100% Polyester

Classic Stitching, high neck.

Melange fabric, with Rubber patch