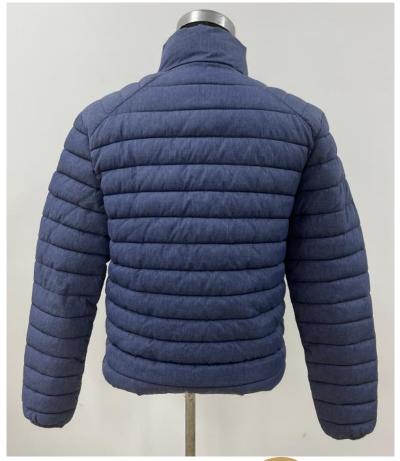

## Men Light Jacket

Fabric: 100% Polyester (Melange)

Padding: 100% Polyester Lining: 100% Polyester

Classic Stitching, high neck.

Melange fabric, with Rubber patch