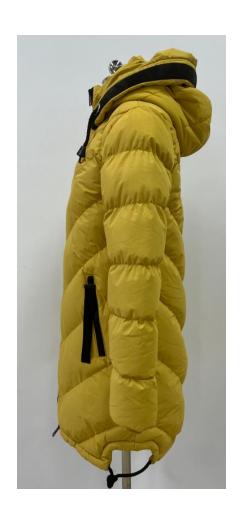

#### Women Puffer Jacket

Fabric: 100% Polyester Padding: 100% Polyester Lining: 100% Polyester

V Stitching