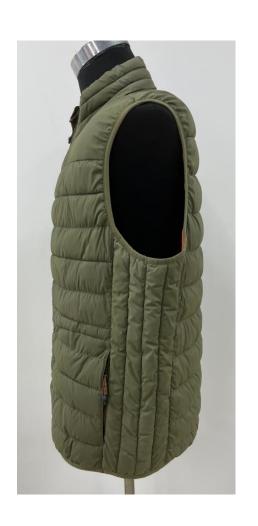

## Men Light Vest

Fabric: 100% Nylon

Padding: 100% Polyester

Lining: 100% Polyester

Contrast Zipper colors, Piping at

armholes