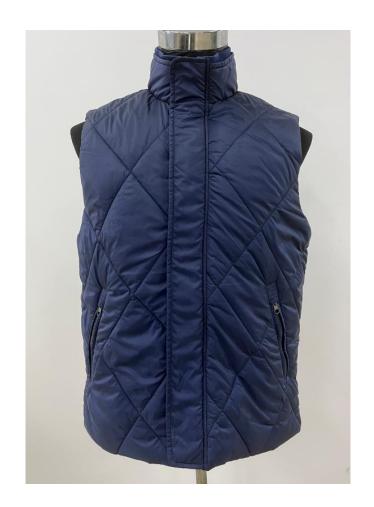

## Men Light Vest

Fabric: 100% Nylon

Padding: 100% Polyester

Lining: 100% Nylon

Diamond stitching, Metal Zippers