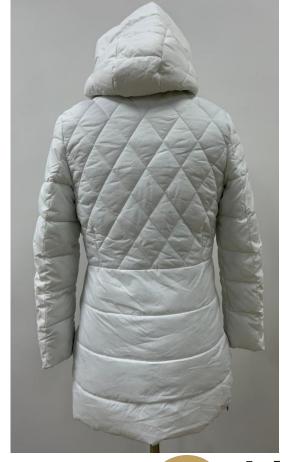

## Women Long Jacket

Fabric: 100% Polyester Padding: 100% Polyester Lining: 100% Polyester

Diamond Stitching.