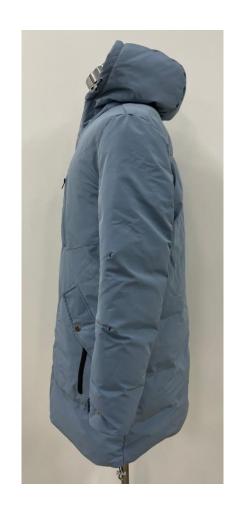

#### Men Hoodie Jacket

Fabric: 100% Polyester Padding: 100% Polyester Lining: 100% Polyester