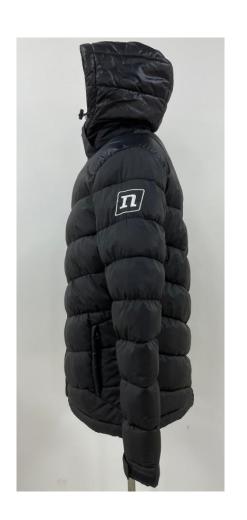

#### Men Puffer Jacket

Fabric: 100% Polyester Padding: 100% Polyester Lining: 100% Polyester