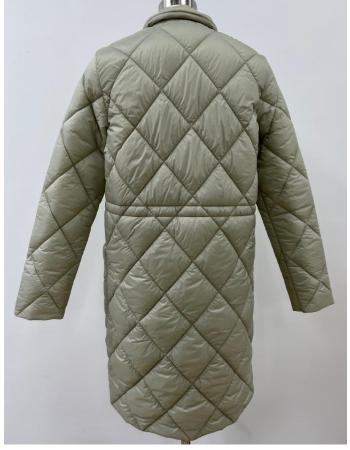

## Women Long Jacket

Fabric: 100% Polyester Padding: 100% Polyester Lining: 100% Polyester

Diamond Stitching.