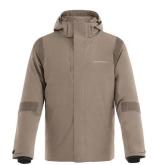

## Men Functional jacket with zip-off hood

Fabric: Full Dull Polyester Melange 100% Polyester

Lining: 100% Polyester

Heat Seam with DuPont Teflon technology (waterproof:10 000 mm watercolumn;

breathable: 3 000 g/m2/24hrs;