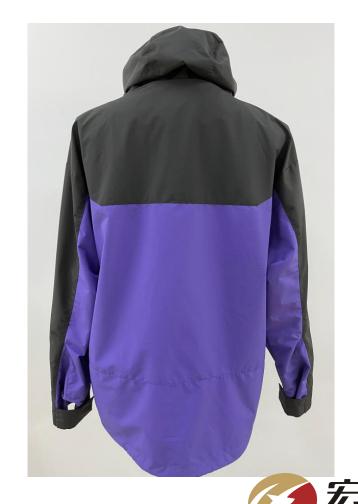

## Women Functional jacket with zip-off hood

Fabric: 100% Polyester Lining: 100% Polyester

Heat Seam with DuPont Teflon technology (waterproof:10 000 mm watercolumn; breathable: 3 000 g/m2/24hrs; windproof:maximum).