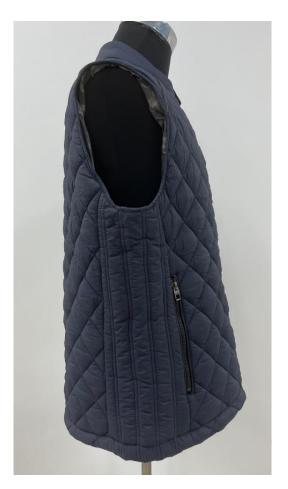

## Men Light Vest

Fabric: 100% Nylon

Padding: 100% Polyester

Lining: 100% Nylon

Diamond stitching, Metal Zippers