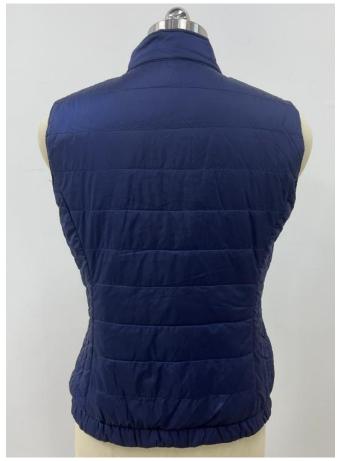

## Women Light Vest

Fabric: 100% Nylon

Padding: 100% Polyester

Lining: 100% Polyester

**Metal Zippers** 