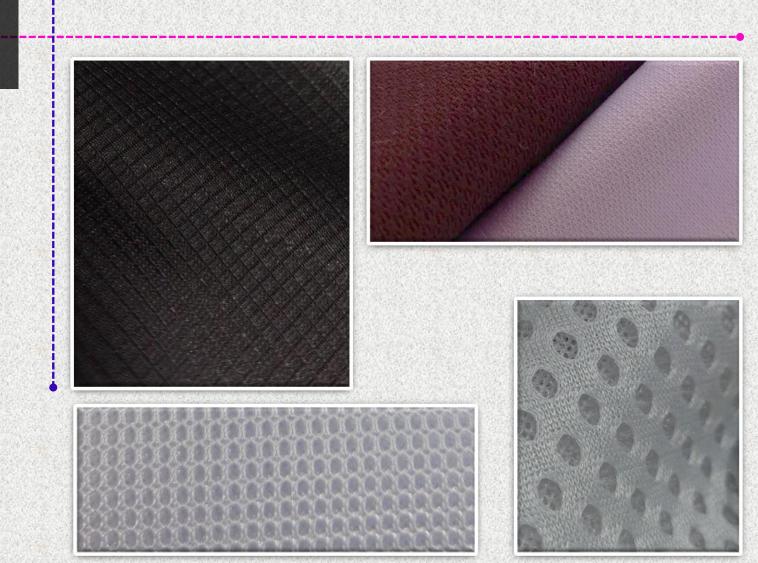

### New Concept Transparency | Eye-catching

We adopted many fabrics that are made entirely/partially see-through. In order to fulfill design versatility, there are not the only considerations to try, the weave of structure and type of yarn used can both come into play.

### New Concept Ripstop | High strength

Ripstop fabrics are woven and usually made of nylon, using reinforcing technique that makes them more resistant to tearing force and extremely suitable for outdoor applications.

Besides typical ripstop materials, we also adopted knitted fabrics to fulfill performance and interesting texture.