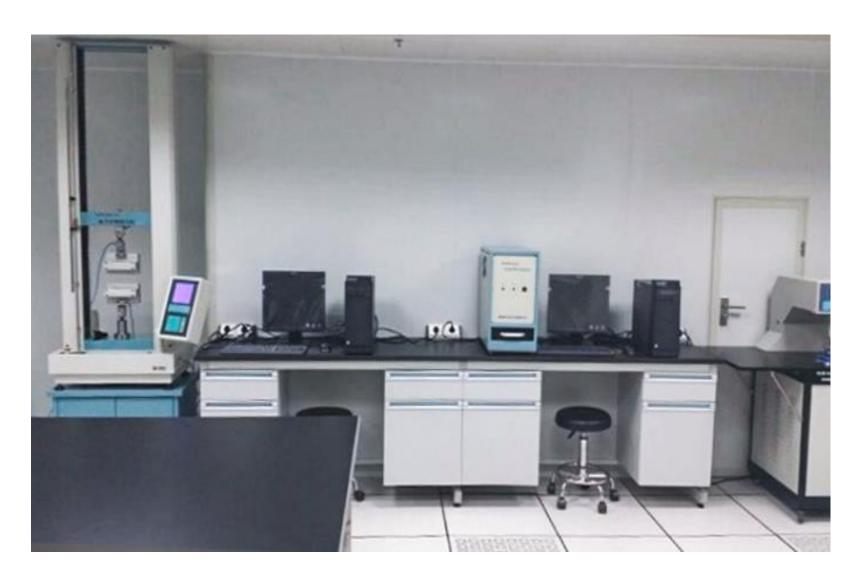

### ENTERPRISE EQUIPMENT (TESTING LAB)

The lab can hold all regular knitting fabric test, such as color fastness to wash and perspiration, crocking test, shrinkage, fabric strength, etc.