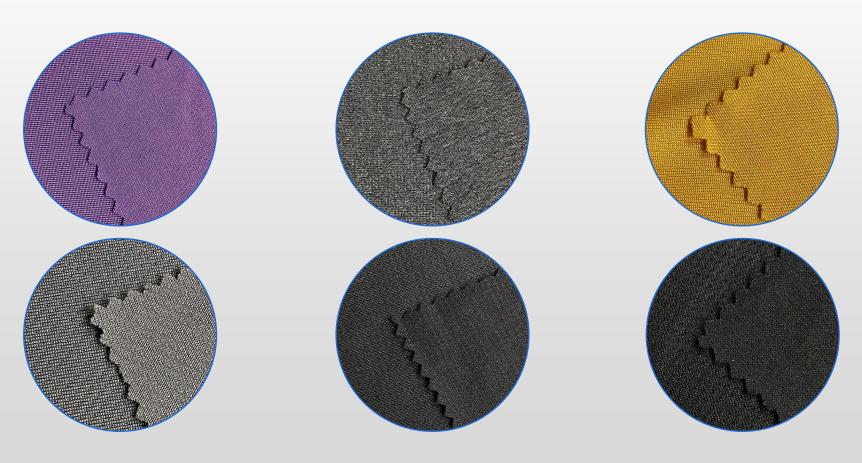

|         |



### ENTERPRISE EQUIPMENT (DYEING FACTORY)



The dyeing factory has 23 sets of dyeing overflow tanks, 7 sets of molding machines and 10 sets of finishing machines, which can process polyester ammonia, nylon ammonia and blended fabrics.





The production equipment is Taiwan bonding machine, currently there are 5 units in production , to provide customers with different bonding products, including two-layer bonding and three-layer bonding.

### ENTERPRISE EQUIPMENT (TESTING LAB)



The lab can hold all regular knitting fabric test, such as color fastness to wash and perspiration, crocking test, shrinkage, fabric strength, etc.

# PRODUCT INTRODUCTION





# **CLASSIC HIGH ELASTICITY**























# **SPORTS AND LEISURE**

# POLYESTER AND POLYESTER AMMONIA











# POLYESTER/TENCEL/MODAL Output Description: Output Description: Desc





# **FLEECE SERIES**



#### **Fluffy And Warm**

Special fine brushing process, to achieve a fluffy and uniform effect. fleece dense can keep warm



### **Durable Antistatic**

yarn implanted inside,
with durable antistatic
effect, first-class
quality OF GB standard



**Lightweight And Soft** 

Special finishing process,
lightweight and warm,
soft and breathable,
no weight-bearing,
freedom of movement



**Diverse Styles** 

Variety of colors and styles, with youth and actively styling

Simplify and lightweight, can wear as under layer and outwear

Athleisure and Commuter Fashion









# **BONDING TECHNOLOGY SERIES**







# Feature: Weather Proof High tenacity High moisture permeability



# THANK Y