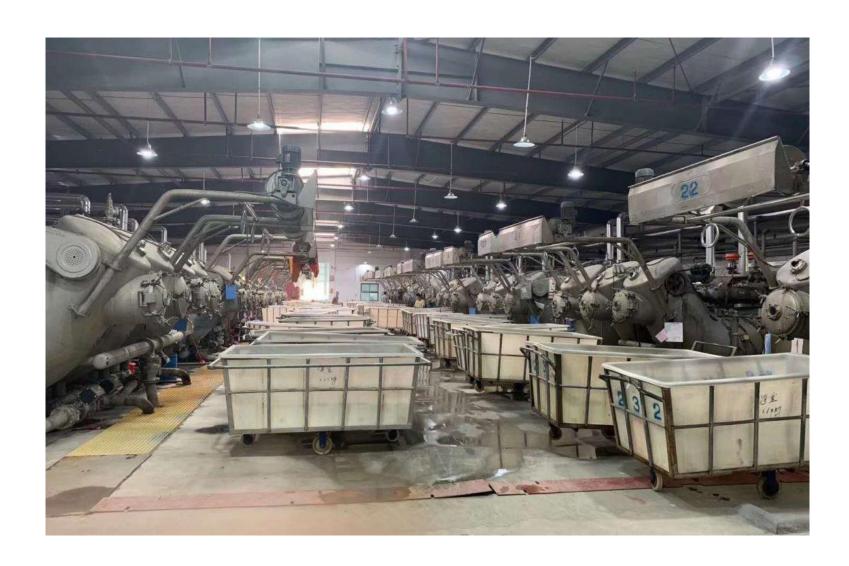

### ENTERPRISE EQUIPMENT (DYEING FACTORY)

The dyeing factory has 23 sets of dyeing overflow tanks, 7 sets of molding machines and 10 sets of finishing machines, which can process polyester ammonia, nylon ammonia and blended fabrics.