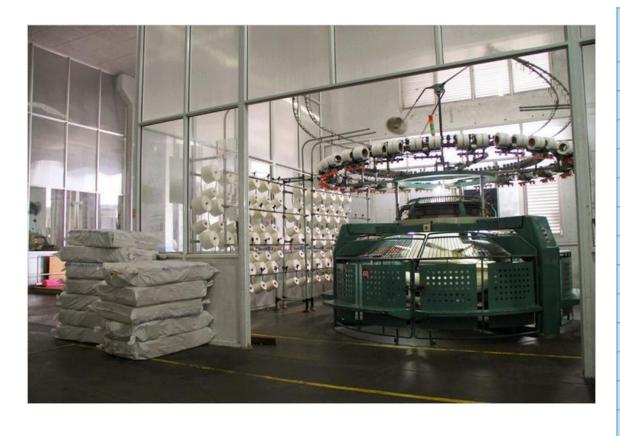

## ENTERPRISE EQUIPMENT (KNITTING FACTORY)

|       | SPECIFICATION |     |     | QUANTITY | TOTAL<br>STITCH<br>COUNT | MANUFACTURERS |         |
|-------|---------------|-----|-----|----------|--------------------------|---------------|---------|
| S     | FULL WIDTH    | 24G | 34" | 102F     | 4                        | 2560          | SANDA   |
| S     | FULL WIDTH    | 28G | 34" | 102F     | 4                        | 2976          | FUYANG  |
| S     | FULL WIDTH    | 28G | 34" | 102F     | 8                        | 2976          | SANDA   |
| S     | FULL WIDTH    | 32G | 34" | 102F     | 15                       | 3412          | SANDA   |
| S     | FULL WIDTH    | 36G | 34" | 102F     | 10                       | 3816          | FUYANG  |
| S     | FULL WIDTH    | 36G | 34" | 102F     | 20                       | 3840          | SANDA   |
| W     | -             | 28G | 34" | 72F      | 4                        | 2976          | FUYANG  |
| W     | FULL WIDTH    | 28G | 34" | 108F     | 20                       | 2990          | JUNLONG |
| W     | -             | 32G | 34" | 72F      | 6                        | 3408          | FUYANG  |
| W     | FULL WIDTH    | 32G | 34" | 108F     | 20                       | 3416          | JUNLONG |
| W     | FULL WIDTH    | 36G | 34" | 108F     | 10                       | 3845          | JUNLONG |
| W     | -             | 40G | 30" | 96F      | 10                       | 3744          | FUYANG  |
| TOTAL |               |     |     |          | 131                      |               |         |