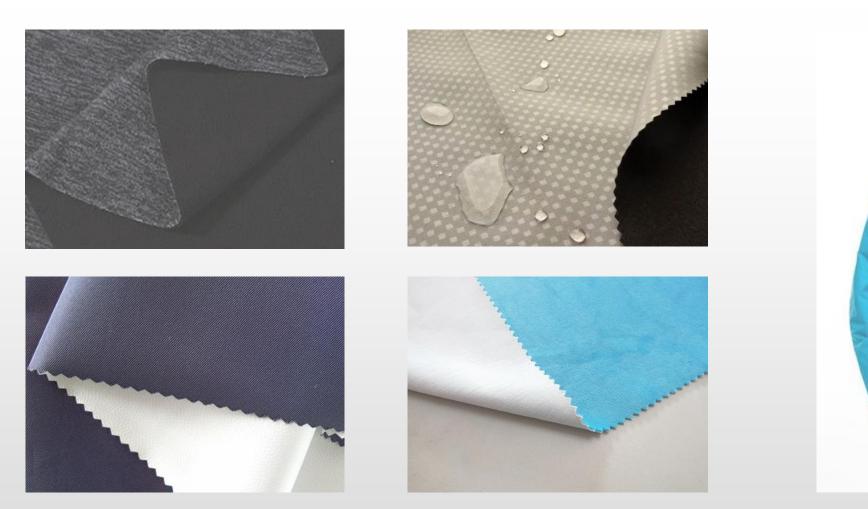

# **BONDING TECHNOLOGY SERIES**

# Feature: Weather Proof High tenacity High moisture permeability

The production equipment is Taiwan bonding machine, currently there are 5 units in production , to provide customers with different bonding products, including two-layer bonding and three-layer bonding.