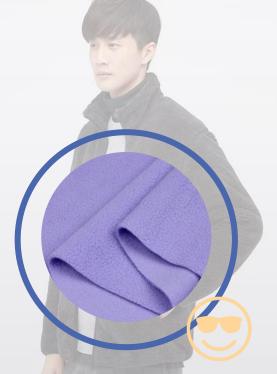

# **FLEECE SERIES**

#### **Fluffy And Warm**

Special fine brushing process, to achieve a fluffy and uniform effect. fleece dense can keep warm