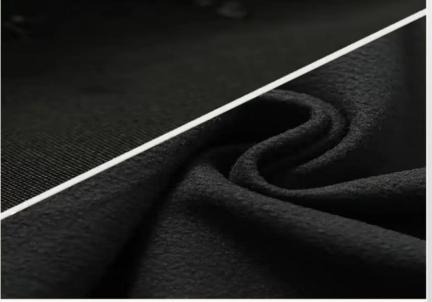

# **FLEECE SERIES**

#### **Fluffy And Warm**

Special fine brushing process, to achieve a fluffy and uniform effect. fleece dense can keep warm

### **Durable Antistatic**

yarn implanted inside,
with durable antistatic
effect, first-class
quality OF GB standard

**Lightweight And Soft** 

Special finishing process,
lightweight and warm,
soft and breathable,
no weight-bearing,
freedom of movement