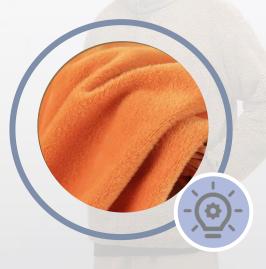

#### **Fluffy And Warm**

Special fine brushing process, to achieve a fluffy and uniform effect. fleece dense can keep warm