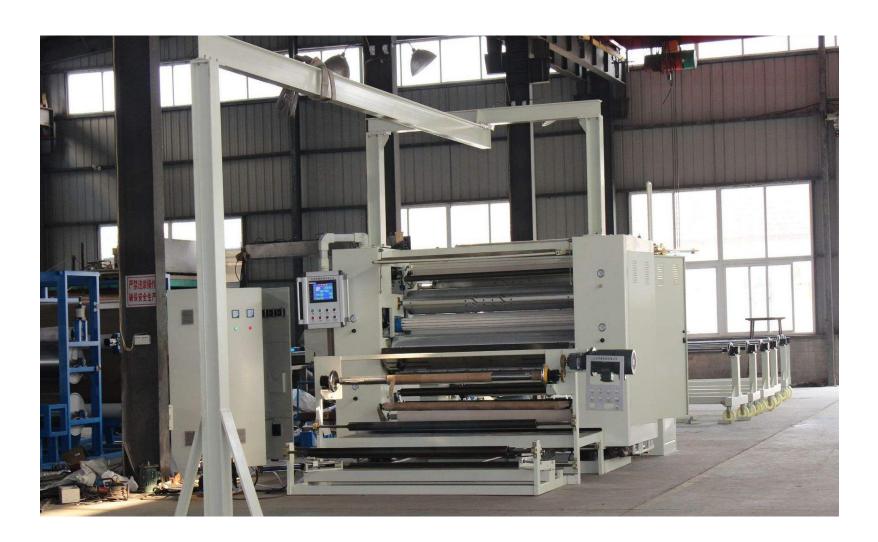

The production equipment is Taiwan bonding machine, currently there are 5 units in production , to provide customers with different bonding products, including two-layer bonding and three-layer bonding.