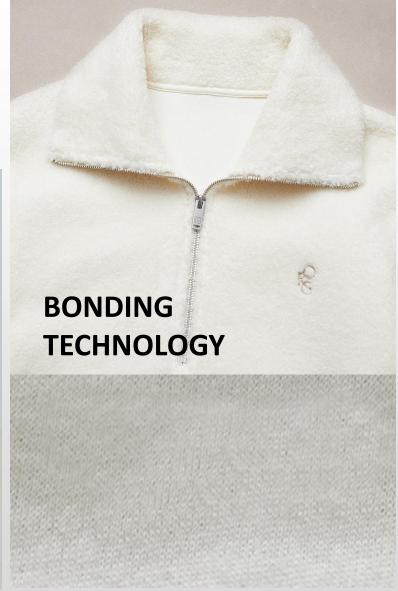

The production equipment is Taiwan bonding machine, currently there are 5 units in production , to provide customers with different bonding products, including two-layer bonding and three-layer bonding.

# **BONDING TECHNOLOGY SERIES**