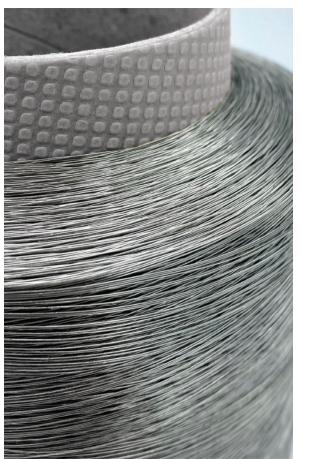

## COATED YARN

Technical yarns coated with the most performant thermoplastic polymers for the industrial world

#### Available cores:

- Glass fibre
- Stainless steel
- Aramid fibre
- Basalt fibre
- Carbon fibre
- Cordura
- Polyester
- UHMWPE
- and more customisable cores

#### **Available coats:**

- Co-Pa Polyamide low melt, bio-based
- EVA Ethylene-vinyl acetate
- Co-Pes Polyester low melt
- PA 12 Polyamide 12
- PP Polypropylene
- TPU Thermoplastic Polyurethane
- PEEK Polyether ether ketone
- and more customisable coats

Customisable counts and core/coat combinations available.