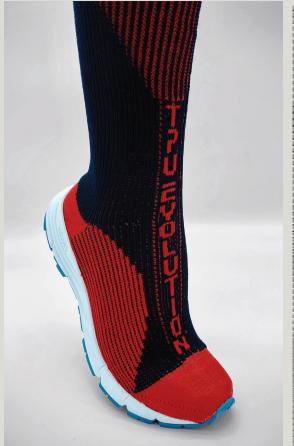

#### **Knitted fashion**

- Sweaters, skirts, shirts, pants, undergarments
- Knitted shoe uppers

#### Shoes

- Trekking shoes
- Shoes for the outdoors
- Sneakers