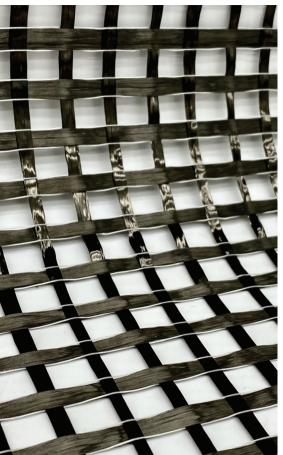

## COATED YARD

UD, Multiaxial, NCF Fabrics and Meshes suitable for a variety of fields:

- Composites
- Military and Ballistics
- Structural reinforcement of buildings and infrastructures
- Cables
- Nets
- Ropes
- Workwear
- Industrial gaskets
- Transportation
- Telecommunications
- Automotive
- Aerospace
- Marine