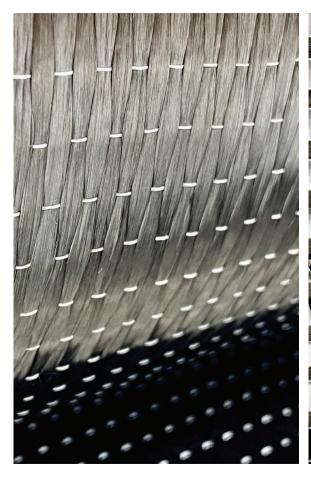

## COATED YARD

UD, Multiaxial, NCF Fabrics and Meshes suitable for a variety of fields:

- Composites
- Military and Ballistics
- Structural reinforcement of buildings and infrastructures
- Cables
- Nets
- Ropes
- Workwear
- Industrial gaskets
- Transportation
- Telecommunications
- Automotive
- Aerospace
- Marine