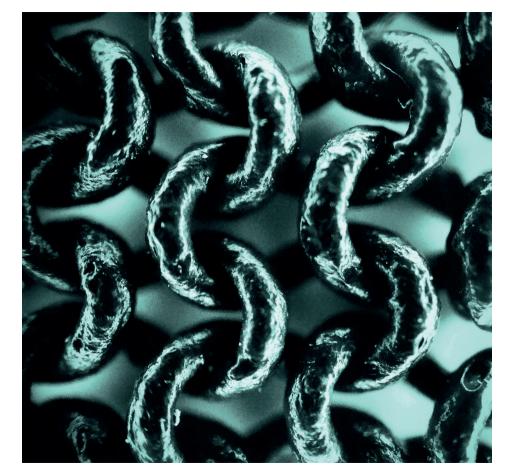

## TPU EVOLUTION<sup>®</sup>

### 100% Italian made thermoplastic polyurethane yarn

- 100% recyclable
- Exceptionally UV stable
- Amazing Color enhancement
- Sensationally soft to the touch
- Over 30 colors available
- Counts available starting from 330 dtex

#### Excellent resistance to:

- Abrasion
- Hydrolysis
- Microbial attack
- Solvents
- Oils and fats

Thermal moldable, one of the many reasons why a single product can give life to spectacular and diversified effects applicable to the most varied sectors.

#### One product, many versions:

- Real Manopesca
- Lamination
- Strong Lamination

For each version 3 effects: matt, glossy or extra glossy.