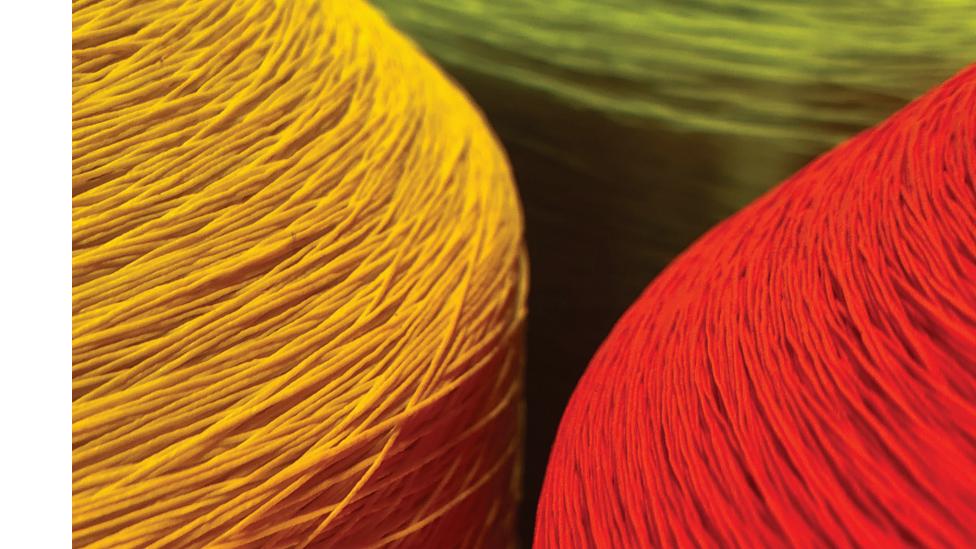

### 100% Italian made thermoplastic polyurethane yarn

- 100% recyclable
- Exceptionally UV stable
- Amazing Color enhancement
- Sensationally soft to the touch
- Over 30 colors available
- Counts available starting from 330 dtex

#### One product, many versions:

- Real Manopesca
- Lamination
- Strong Lamination

For each version 3 effects: matt, glossy or extra glossy.