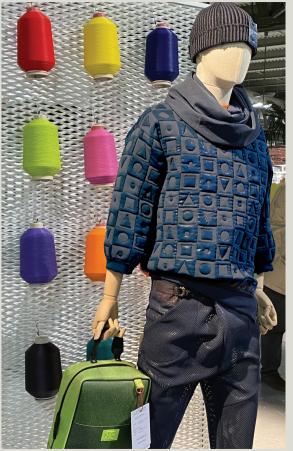

### 100% Italian made thermoplastic polyurethane yarn

- 100% recyclable
- Exceptionally UV stable
- Amazing Color enhancement
- Sensationally soft to the touch
- Over 30 colors available
- Counts available starting from 330 dtex

#### One product, many versions:

- Real Manopesca
- Lamination
- Strong Lamination

For each version 3 effects: matt, glossy or extra glossy.

#### **Knitted fashion**

- Sweaters, skirts, shirts, pants, undergarments
- Knitted shoe uppers

#### Accessories

- Scarves
- Hats
- Bands
- Ribbons
- Labels

#### Shoes

- Trekking shoes
- Shoes for the outdoors
- Sneakers

#### Bags

- Backpacks
- Suitcases
- Pouches
- Baby carriers