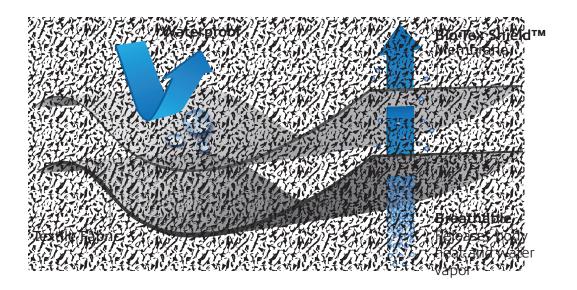

# BIO-TEX SHIELD<sup>TM</sup> WATERPROOF & BREATHABLE MEMBRANE POWERED BY BIO-ALLOY<sup>TM</sup>

Reduced material input offered by extreme durability enables performance by using just one layer of textile, creating thinner and lightweight textiles that expands design and creativity options.

Powered by **Bio-Alloy™**, Modern Meadow's revolutionary miscible blend of plant-based protein and biopolymer is created to maximize performance and sustainability at the molecular level.

### PERFORMANCE

- High breathability
- Waterproof
- Windproof
- Durability provides longer garment life

### 2 LAYER SYSTEM