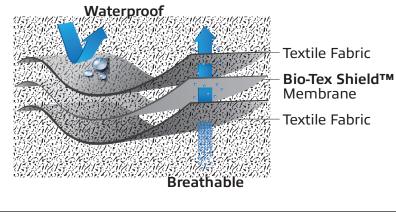

# **BIO-TEX SHIELD™**

### 2 LAYER SYSTEM

#### **3 LAYER SYSTEM**

Can also be used in a traditional 3 layer system