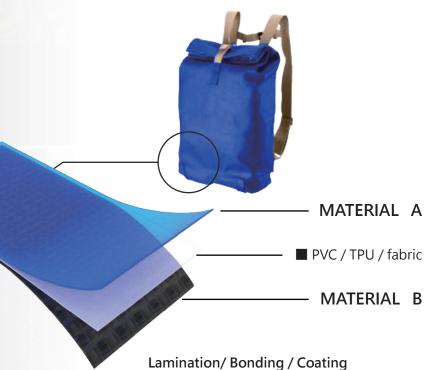

## LUGGAGE/BAGS

- -Backpacks
- -Bike Bags
- -Travel Bags

■ 2 layer / 3 layer (Trampoline) / multi-layer