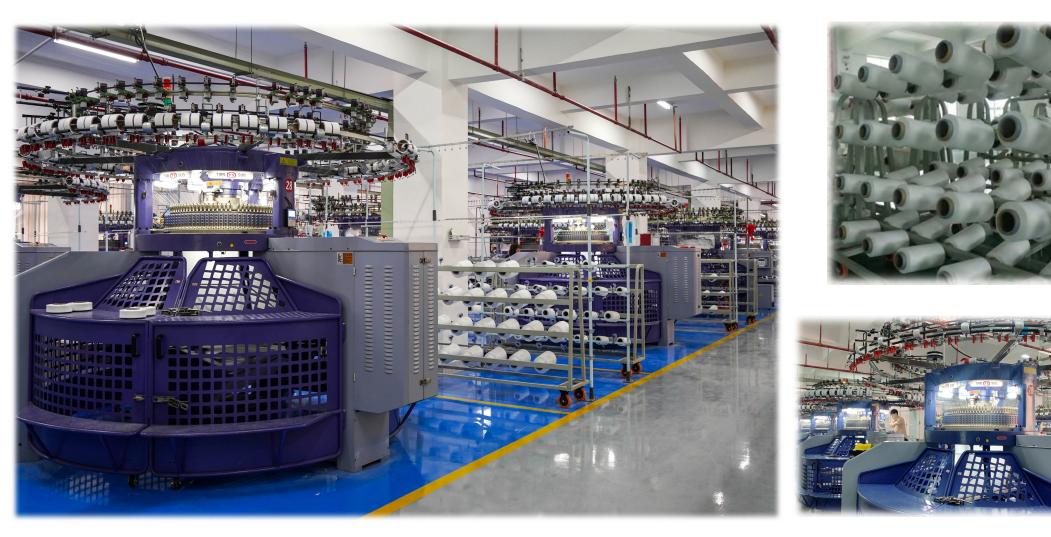

#### WORKING ENVIRONMENT

#### KNITTING

#### CIRCULAR KNITTING MACHINES

#### **40GG CIRCULAR KNITTING MACHINES**