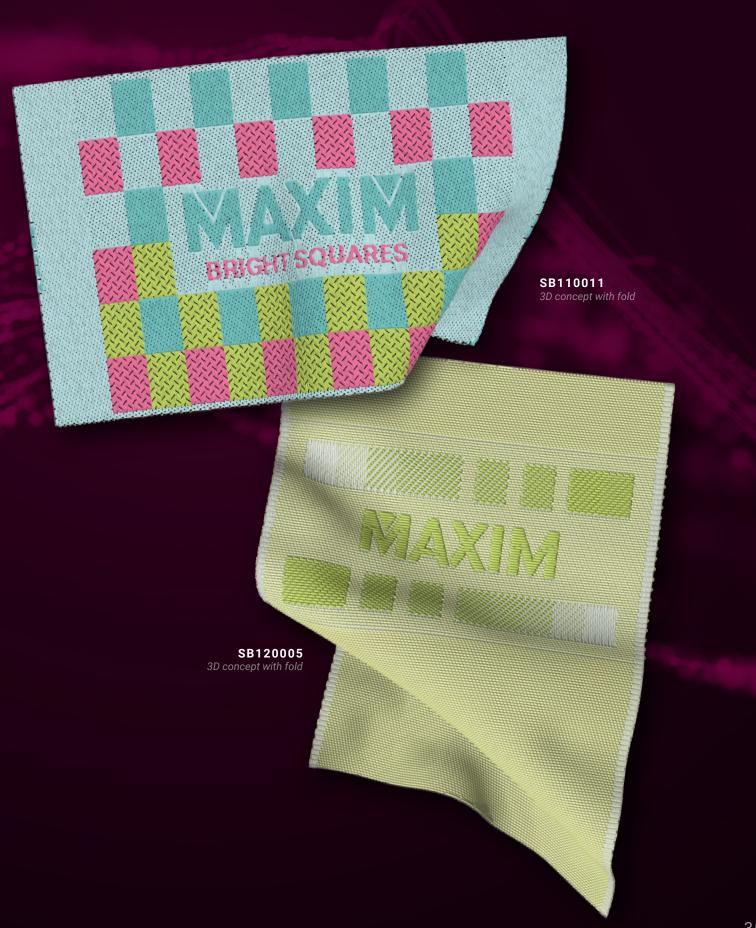

56 Picks / cm

WL1523Plaid Dasie

Color Block Stripes and Argyle

WL140133 HD / COLORSATIN 36 Picks/cm

- Dot Matrix Label
- Satin Weave

WT1525 • Multi-Color Garden Tape

WT1526 • Poinsettia Tape

SB110011 3D concept with fold

**SB110012** 3D concept with fold

**SB120005** 3D concept

SB120005 3D concept with fold

MAXIM

**SB120003** 3D concept with fold