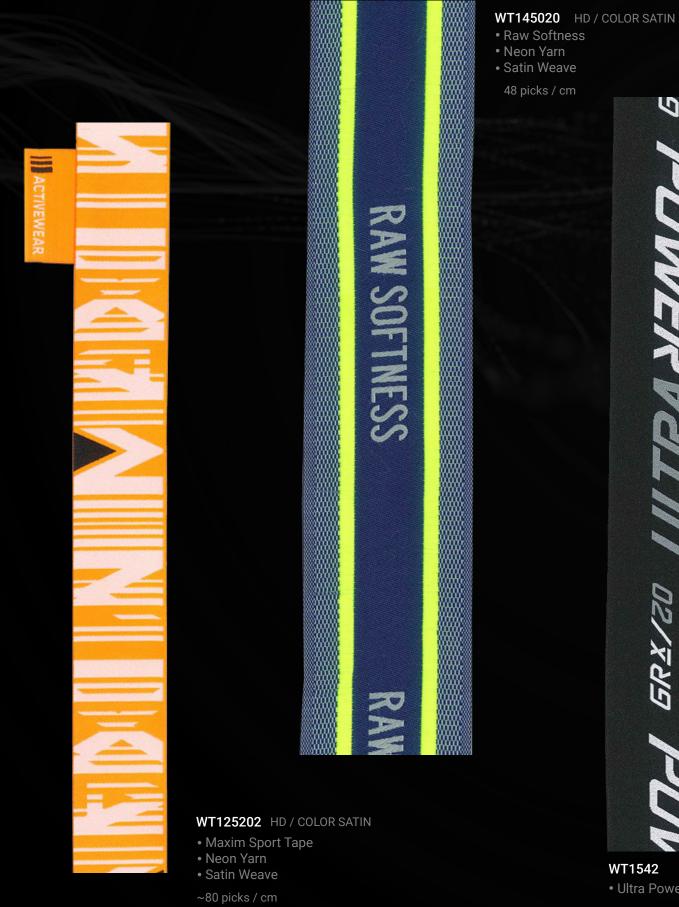

## MAXIM

WL125203 HD / COLORSATIN ~80 Picks/cm

- Maxim Sport Tape
- Neon Yarn
- Satin Weave

## RAW SOFTNESS

#### WL1540

- Raw Softness
- Neon Yarn
- Satin Weave

WL1541 • Two Tone Signature

WL125203 HD / COLORSATIN ~80 Picks/cm

- Maxim Sport Tape
- Neon Yarn
- Satin Weave

WT1542 • Ultra Power Tape

25

WL167008 HD / COLORSATIN 56 Picks/cm • Forest Back Drop