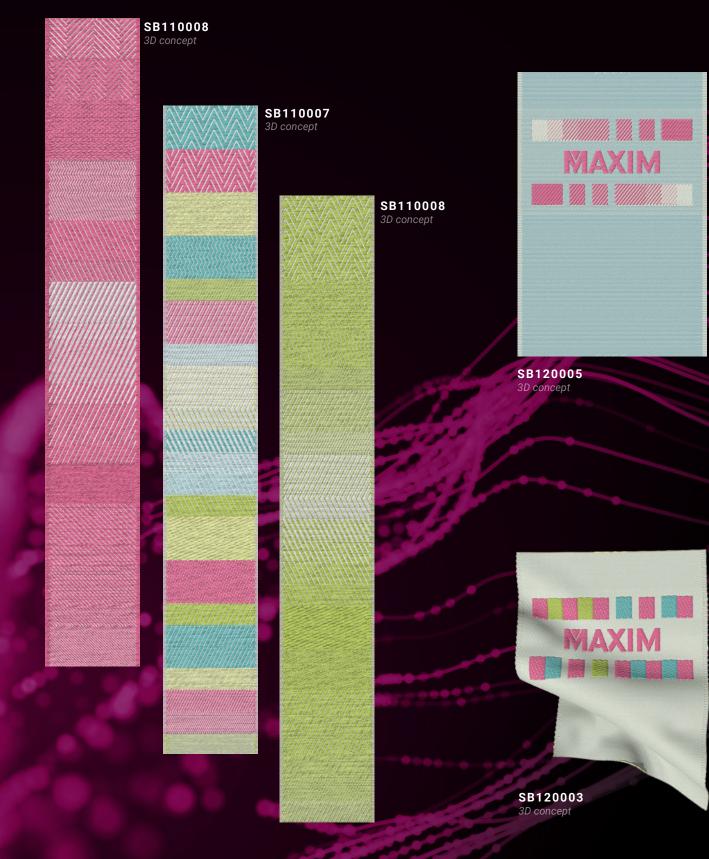

56 Picks / cm

WL1523Plaid Dasie

Color Block Stripes and Argyle

WL140133 HD / COLORSATIN 36 Picks/cm

- Dot Matrix Label
- Satin Weave

WT1525 • Multi-Color Garden Tape

WT1526 • Poinsettia Tape

SB110011 3D concept with fold

**SB110012** 3D concept with fold

**SB120005** 3D concept

SB120005 3D concept with fold

MAXIM

**SB120003** 3D concept with fold