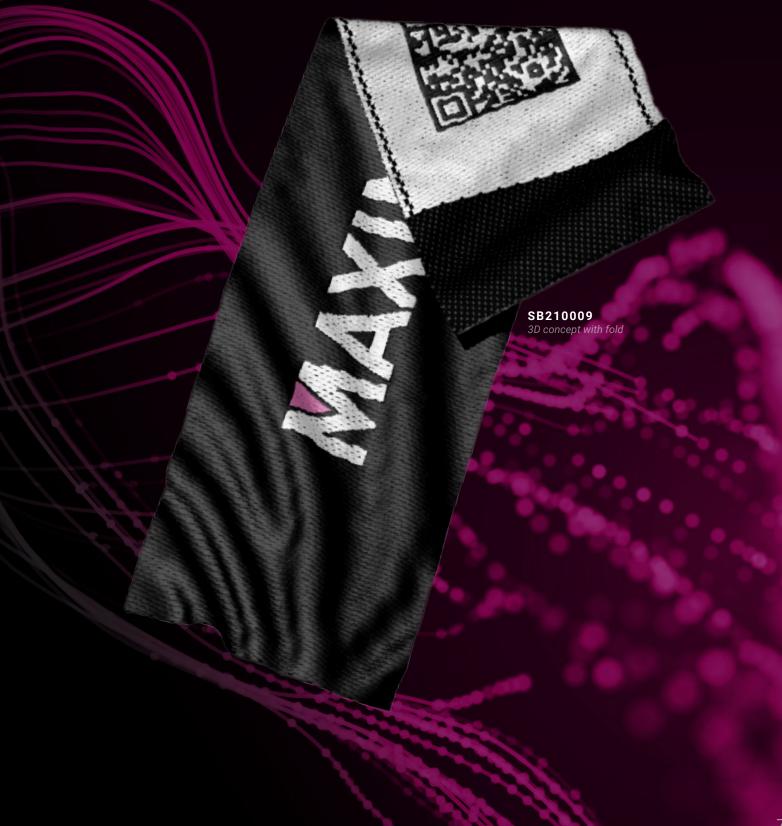

## MIXAM MAXIM

**SB210005** 3D concept

**SB110004** 3D concept

**SB210007** 3D concept SB210001 3D concept

MIXAM

SB210009 3D concept

> SB210009 3D concept with fold

SB110005 3D concept

MAXIM

SB110002

**SB110002** 3D concept with fold MIXAM MAXIM

**SB210005** 3D concept

**SB210006** 3D concept

• Blue Paisley Web

WL1510Pink Triangles and Waves