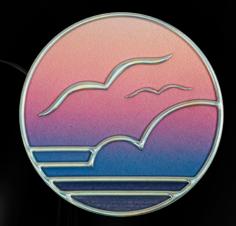

#### **MAX-WP-115**

Woven label with HD lasercut silicone.

**SEWN DOWN | HEAT APPLIED** 

FOR

OUT

DOOR

MAXIM