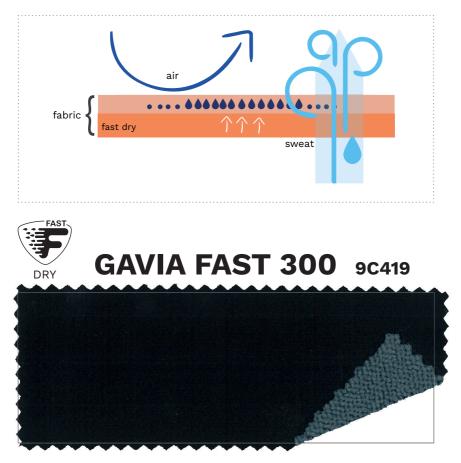

### WIND BREAKER + FAST DRY + THERMOREGULATOR

#### WIND BREAKER + FAST DRY + THERMOREGULATOR:

FAST DRY + THERMOREGULATOR EFFECT

How does that work? The inner layer of the fabric has special yarns for FAST DRY performance than combined with GAVIA performance on the outer side allows high evaporation and therefore the replacement of the wet layer on the skin with a pleasant thermoregulatory effect and "always dry".

# GAVIA FAST 200 9D419

Weight: 206 gr/sqm Compostion PL 71 % EL 29 %