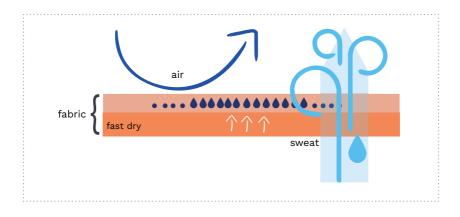

WIND BREAKER + FAST DRY + THERMOREGULATOR: WIND BREAKER EFFECT How does that work? The outer layer of the fabric is hight density of special yarns, it make the fabric extremely breathable, high evaporation (RET 0-6), fast dispersion of water (sweat) leaving the surface always dry, very low air permeability.