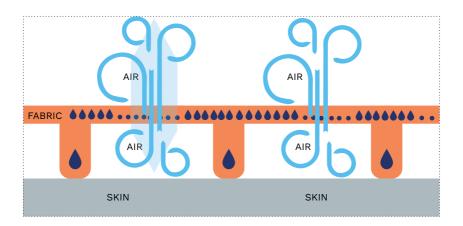

# **AIR FAST**

Designed for super light garments, second skin, always dry.

AIR FAST: the light and very thin fabric that combines the FAST DRY effect with the AIR effect.

AIR FAST is created with yarns that help the fast dispersion of water (sweat) combined with an "air chamber" structure. The " air chamber " ensures continuous air circulation between the fabric and the skin. The athlete always has dry skin.

AIR FAST is PFC-free and membrane-free.