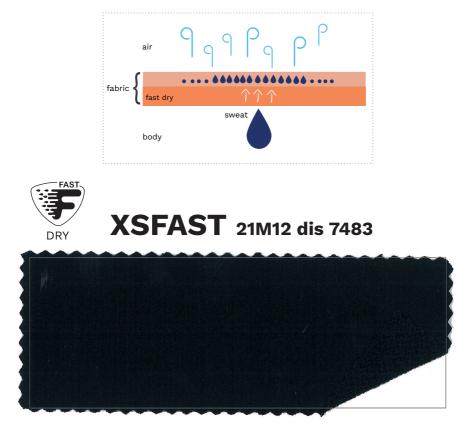

# FAST DRY

Boselli presents a new range of fabrics named FAST and FAST DRY: FAST is a tightly woven fabrics to avoid the use of membranes. FAST DRY is a double face with the characteristic of be always dry.

### FAST DRY: double face fabrics always dry

FAST DRY is the the ability to move the moisture from the inside to the outside surface. Allowing the inside fabric to fast dry and keeping it dry. FAST DRY is a PFC free fabric.