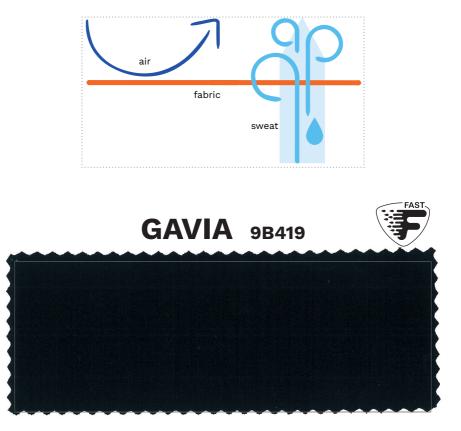

### FAST: tightly woven fabric to avoid membranes

A new fabric with high technical performances: extremely breathable, quick evaporation (RET 0-6), fast moisture dispersion leaving your skin dry. High yarn density, blocking the air penetration. Air permeability is very low and ensures protection from cold air and wind during sport activities. FAST is a PFC free fabric.

Weight: 171 gr/sqm Composition: PL 66 % EL 34 %