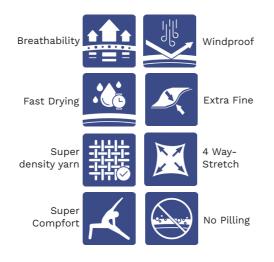

### FAST: tightly woven fabric to avoid membranes

A new fabric with high technical performances: extremely breathable, quick evaporation (RET 0-6), fast moisture dispersion leaving your skin dry. High yarn density, blocking the air penetration. Air permeability is very low and ensures protection from cold air and wind during sport activities.

### FAST DRY: double faced weave fabrics always dry

FAST DRY is the the ability to move the moisture from the inside to the outside surface. Allowing the inside fabric to fast dry and keeping it dry.

Boselli presents a new selection of fabrics named FAST and FAST DRY: FAST is a tightly woven fabrics to avoid the use of membranes. FAST DRY is a double face weave with the characteristic of be always dry.