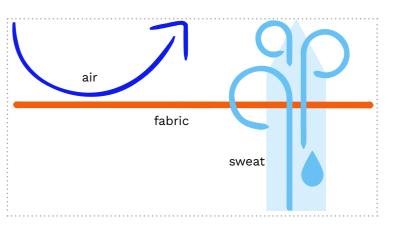

### FAST DRY: double faced weave fabrics always dry

FAST DRY is the the ability to move the moisture from the inside to the outside surface. Allowing the inside fabric to fast dry and keeping it dry.

Boselli presents a new selection of fabrics named FAST and FAST DRY: FAST is a tightly woven fabrics to avoid the use of membranes. FAST DRY is a double face weave with the characteristic of be always dry.