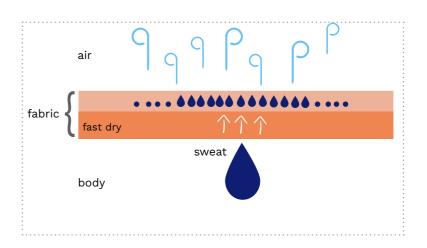

### FAST DRY: double faced weave fabrics always dry

FAST DRY is the the ability to move the moisture from the inside to the outside surface. Allowing the inside fabric to fast dry and keeping it dry.

Boselli presents a new selection of fabrics named FAST and FAST DRY: FAST is a tightly woven fabrics to avoid the use of membranes. FAST DRY is a double face weave with the characteristic of be always dry.