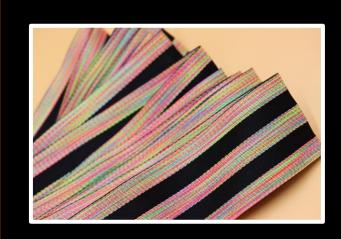

lishments

• Pro-Stretch continually strive to source materials to offer sustainable options for ALL our products, including labels, tabs, patches and other garment accessories.

Recycled Silicone/Recycled TPU/Bio based TPU



Plant based materials Hemp/Corn Fibre/Bamboo/ Coffee Grounds/Wheat



Bio based TPU and silicone print



Recycled crumb silicone patch



100% Recycled TPU badge



### New Innovations - Sustainable | Natural | Biodegradable | Recycled

 Recent additions to our recycled, biodegradable programmes include, Ocean Recycled Polyester, Bamboo Carbon Fibre, Tencel, Sorona Corn Fibre, Hemp and TPU.

100% Bamboo Carbon Fibre drawcord



100% Ocean Recycled Polyester drawcord



100% Corn Fibre drawcord



## **Sportswear Colour Trend 2024/25 | Rainbow Stripes**



















## **Sportswear Colour Trend 2024/25 | Graphic Dots**





















## **Sportswear Colour Trend 2024/25 | Pinstripe**



















## **Sportswear Colour Trend 2024/25 | Camo**



















## **Sportswear Colour Trend 2024/25 | Optic Swirl**





















## **Sportswear Colour Trend 2024/25 | Colourful Checker**



















# **Sportswear Colour Trend 2024/25 | Tropical Florals**



















# Thank you!



Pro-Stretch Trims International
The Old Coach House, Lower Marton Farm
Davenport Lane
Marton
Macclesfield
SK11 9HW

+44(0)1260 291691

Mark Wingate
International Business Development Manager
+44 7989929468
markwingate@pro-stretch.net

www.pro-stretch.net

- © @prostretchtrims
- (f) @prostretchadmin
- p @prostretchtrims
- @Prostretch