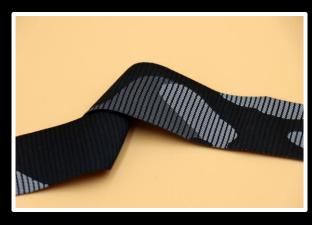

d TPU/Bio based TPU



Plant based materials Hemp/Corn Fibre/Bamboo/ Coffee Grounds/Wheat



Bio based TPU and silicone print



Recycled crumb silicone patch



100% Recycled TPU badge



### New Innovations - Sustainable | Natural | Biodegradable | Recycled

 Recent additions to our recycled, biodegradable programmes include, Ocean Recycled Polyester, Bamboo Carbon Fibre, Tencel, Sorona Corn Fibre, Hemp and TPU.

100% Bamboo Carbon Fibre drawcord



100% Ocean Recycled Polyester drawcord



100% Corn Fibre drawcord



## **Sportswear Colour Trend 2024/25 | Rainbow Stripes**



















## **Sportswear Colour Trend 2024/25 | Graphic Dots**





















## **Sportswear Colour Trend 2024/25 | Pinstripe**



















## **Sportswear Colour Trend 2024/25 | Camo**



















## **Sportswear Colour Trend 2024/25 | Optic Swirl**





















## **Sportswear Colour Trend 2024/25 | Colourful Checker**



















# **Sportswear Colour Trend 2024/25 | Tropical Florals**



















# Thank you!



Pro-Stretch Trims International
The Old Coach House, Lower Marton Farm
Davenport Lane
Marton
Macclesfield
SK11 9HW

+44(0)1260 291691

Mark Wingate
International Business Development Manager
+44 7989929468
markwingate@pro-stretch.net

www.pro-stretch.net

- © @prostretchtrims
- (f) @prostretchadmin
- p @prostretchtrims
- @Prostretch