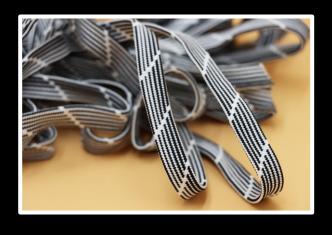

### Product Innovations - Mechanical Stretch | Superstretch

- Pro-Stretch patented technology has been extensively developed, and enables rigid tapes/labels to be converted
  into mechanical stretch products WITHOUT USING CHEMICALS OR LYCRA. This process removes all shrinkage whilst
  giving 5%-12% stretch.
- The stretch process eliminates puckering and is applied to the garment using the same method as a traditional rigid tape, and is a permanent stretch.
- Our ground-breaking Super Stretch tape has approximately 20% stretch which is only slightly less than an elastic quality but without the shrinkage.