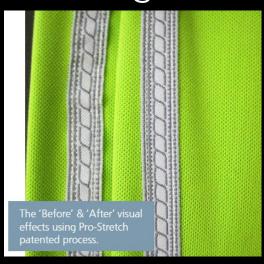

### Product Innovations - Mechanical Stretch | Superstretch

- Pro-Stretch patented technology has been extensively developed, and enables rigid tapes/labels to be converted
  into mechanical stretch products WITHOUT USING CHEMICALS OR LYCRA. This process removes all shrinkage whilst
  giving 5%-12% stretch.
- The stretch process eliminates puckering and is applied to the garment using the same method as a traditional rigid tape, and is a permanent stretch.
- Our ground-breaking Super Stretch tape has approximately 20% stretch which is only slightly less than an elastic quality but without the shrinkage.