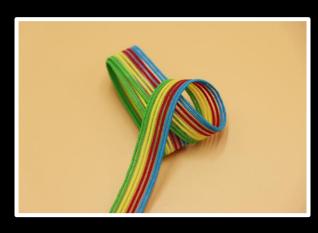

Embellishments

• Pro-Stretch continually strive to source materials to offer sustainable options for ALL our products, including labels, tabs, patches and other garment accessories.

Recycled Silicone/Recycled TPU/Bio based TPU



Plant based materials Hemp/Corn Fibre/Bamboo/ Coffee Grounds/Wheat



Bio based TPU and silicone print



Recycled crumb silicone patch



100% Recycled TPU badge



### New Innovations - Sustainable | Natural | Biodegradable | Recycled

 Recent additions to our recycled, biodegradable programmes include, Ocean Recycled Polyester, Bamboo Carbon Fibre, Tencel, Sorona Corn Fibre, Hemp and TPU.

100% Bamboo Carbon Fibre drawcord



100% Ocean Recycled Polyester drawcord



100% Corn Fibre drawcord



## **Sportswear Colour Trend 2024/25 | Rainbow Stripes**



















## **Sportswear Colour Trend 2024/25 | Graphic Dots**





















## **Sportswear Colour Trend 2024/25 | Pinstripe**



















## **Sportswear Colour Trend 2024/25 | Camo**



















## **Sportswear Colour Trend 2024/25 | Optic Swirl**





















## **Sportswear Colour Trend 2024/25 | Colourful Checker**



















# **Sportswear Colour Trend 2024/25 | Tropical Florals**



















# Thank you!



Pro-Stretch Trims International
The Old Coach House, Lower Marton Farm
Davenport Lane
Marton
Macclesfield
SK11 9HW

+44(0)1260 291691

Mark Wingate
International Business Development Manager
+44 7989929468
markwingate@pro-stretch.net

www.pro-stretch.net

- © @prostretchtrims
- (f) @prostretchadmin
- p @prostretchtrims
- @Prostretch