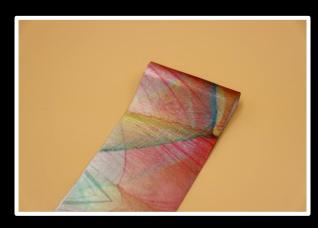

ural | Biodegradable | Recycled

 Recent additions to our recycled, biodegradable programmes include, Ocean Recycled Polyester, Bamboo Carbon Fibre, Tencel, Sorona Corn Fibre, Hemp and TPU.

100% Bamboo Carbon Fibre drawcord



100% Ocean Recycled Polyester drawcord



100% Corn Fibre drawcord



## **Sportswear Colour Trend 2024/25 | Rainbow Stripes**



















## **Sportswear Colour Trend 2024/25 | Graphic Dots**





















## **Sportswear Colour Trend 2024/25 | Pinstripe**



















## **Sportswear Colour Trend 2024/25 | Camo**



















## **Sportswear Colour Trend 2024/25 | Optic Swirl**





















## **Sportswear Colour Trend 2024/25 | Colourful Checker**



















# **Sportswear Colour Trend 2024/25 | Tropical Florals**



















# Thank you!



Pro-Stretch Trims International
The Old Coach House, Lower Marton Farm
Davenport Lane
Marton
Macclesfield
SK11 9HW

+44(0)1260 291691

Mark Wingate
International Business Development Manager
+44 7989929468
markwingate@pro-stretch.net

www.pro-stretch.net

- © @prostretchtrims
- (f) @prostretchadmin
- p @prostretchtrims
- @Prostretch