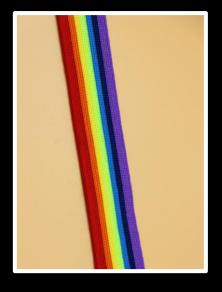

le Embellishments

• Pro-Stretch continually strive to source materials to offer sustainable options for ALL our products, including labels, tabs, patches and other garment accessories.

Recycled Silicone/Recycled TPU/Bio based TPU



Plant based materials Hemp/Corn Fibre/Bamboo/ Coffee Grounds/Wheat



Bio based TPU and silicone print



Recycled crumb silicone patch



100% Recycled TPU badge



### New Innovations - Sustainable | Natural | Biodegradable | Recycled

 Recent additions to our recycled, biodegradable programmes include, Ocean Recycled Polyester, Bamboo Carbon Fibre, Tencel, Sorona Corn Fibre, Hemp and TPU.

100% Bamboo Carbon Fibre drawcord



100% Ocean Recycled Polyester drawcord



100% Corn Fibre drawcord



## **Sportswear Colour Trend 2024/25 | Rainbow Stripes**



















## **Sportswear Colour Trend 2024/25 | Graphic Dots**





















## **Sportswear Colour Trend 2024/25 | Pinstripe**



















## **Sportswear Colour Trend 2024/25 | Camo**



















## **Sportswear Colour Trend 2024/25 | Optic Swirl**





















## **Sportswear Colour Trend 2024/25 | Colourful Checker**



















# **Sportswear Colour Trend 2024/25 | Tropical Florals**



















# Thank you!



Pro-Stretch Trims International
The Old Coach House, Lower Marton Farm
Davenport Lane
Marton
Macclesfield
SK11 9HW

+44(0)1260 291691

Mark Wingate
International Business Development Manager
+44 7989929468
markwingate@pro-stretch.net

www.pro-stretch.net

- © @prostretchtrims
- (f) @prostretchadmin
- p @prostretchtrims
- @Prostret