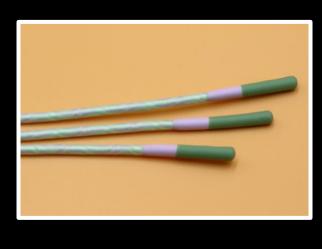

100% Bamboo Carbon Fibre drawcord

100% Ocean Recycled Polyester drawcord

100% Corn Fibre drawcord