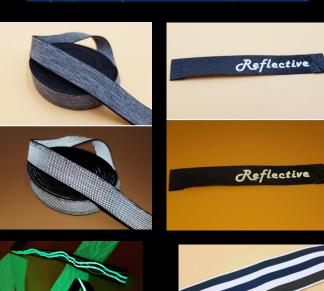

Elastics | Knitted Trims | Embellishments

- Pro-Stretch can supply a wide range of Elastics, Knitted tapes, labels and tabs for our brands.
- We offer FREE development with competitive pricing and quality solutions whatever your needs

#### **Elastics**







#### **Knitted Trims**













#### **Embellishments**











### Product Innovations - Rigid | Reflective/Speciality | Webbing

- Pro-Stretch can supply a wide range of trims, tapes, labels and drawcords, specialising in sportswear for performance, practicality or aesthetical purposes.
- Our products are excellent quality, cost effective and aid maximum performance and design.

#### Rigid tapes

https://www.pro-stretch.net/general-trims-2/





#### **Reflective/Speciality Tapes**

https://www.pro-stretch.net/reflective/





#### Webbing tapes

https://www.pro-stretch.net/webbingtrims/









### New Innovations - Sustainable Embellishments

• Pro-Stretch continually strive to source materials to offer sustainable options for ALL our products, including labels, tabs, patches and other garment accessories.

Recycled Silicone/Recycled TPU/Bio based TPU



Plant based materials Hemp/Corn Fibre/Bamboo/ Coffee Grounds/Wheat



Bio based TPU and silicone print



Recycled crumb silicone patch



100% Recycled TPU badge



### New Innovations - Sustainable | Natural | Biodegradable | Recycled

 Recent additions to our recycled, biodegradable programmes include, Ocean Recycled Polyester, Bamboo Carbon Fibre, Tencel, Sorona Corn Fibre, Hemp and TPU.

100% Bamboo Carbon Fibre drawcord



100% Ocean Recycled Polyes