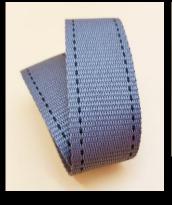

### Product Innovations - Rigid | Reflective/Speciality | Webbing

- Pro-Stretch can supply a wide range of trims, tapes, labels and drawcords, specialising in sportswear for performance, practicality or aesthetical purposes.
- Our products are excellent quality, cost effective and aid maximum performance and design.

#### Webbing tapes

https://www.pro-stretch.net/webbingtrims/