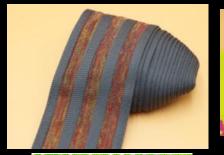

gid tapes/labels to be converted
  into mechanical stretch products WITHOUT USING CHEMICALS OR LYCRA. This process removes all shrinkage whilst
  giving 5%-12% stretch.
- The stretch process eliminates puckering and is applied to the garment using the same method as a traditional rigid tape, and is a permanent stretch.
- Our ground-breaking Super Stretch tape has approximately 20% stretch which is only slightly less than an elastic quality but without the shrinkage.

















### Product Innovations - Elastics | Knitted Trims | Embellishments

- Pro-Stretch can supply a wide range of Elastics, Knitted tapes, labels and tabs for our brands.
- We offer FREE development with competitive pricing and quality solutions whatever your needs

#### **Elastics**







#### **Knitted Trims**













#### **Embellishments**











### Product Innovations - Rigid | Reflective/Speciality | Webbing

- Pro-Stretch can supply a wide range of trims, tapes, labels and drawcords, specialising in sportswear for performance, practicality or aesthetical purposes.
- Our products are excellent quality, cost effective and aid maximum performance and design.

#### Rigid tapes

https://www.pro-stretch.net/general-trims-2/





#### **Reflective/Speciality Tapes**

https://www.pro-stretch.net/reflective/





#### Webbing tapes

https://www.pro-stretch.net/webbingtrims/









### New Innovations - Sustainable Embellishments

• Pro-Stretch continually strive to source materials to offer sustainable options for ALL our products, including labels, tabs, patches and other garment accesso