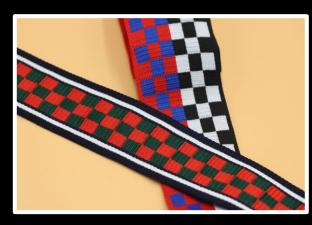

patch



100% Recycled TPU badge



### New Innovations - Sustainable | Natural | Biodegradable | Recycled

 Recent additions to our recycled, biodegradable programmes include, Ocean Recycled Polyester, Bamboo Carbon Fibre, Tencel, Sorona Corn Fibre, Hemp and TPU.

100% Bamboo Carbon Fibre drawcord



100% Ocean Recycled Polyester drawcord



100% Corn Fibre drawcord



## **Sportswear Colour Trend 2024/25 | Rainbow Stripes**



















## **Sportswear Colour Trend 2024/25 | Graphic Dots**





















## **Sportswear Colour Trend 2024/25 | Pinstripe**



















## **Sportswear Colour Trend 2024/25 | Camo**



















## **Sportswear Colour Trend 2024/25 | Optic Swirl**





















## **Sportswear Colour Trend 2024/25 | Colourful Checker**



















# **Sportswear Colour Trend 2024/25 | Tropical Florals**



















# Thank you!



Pro-Stretch Trims International
The Old Coach House, Lower Marton Farm
Davenport Lane
Marton
Macclesfield
SK11 9HW

+44(0)1260 291691

Mark Wingate
International Business Development Manager
+44 7989929468
markwingate@pro-stretch.net

www.pro-stretch.net

- © @prostretchtrims
- (f) @prostretchadmin
- p @prostretchtrims
- @Prostretch