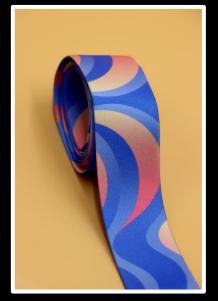

fee Grounds/Wheat



Bio based TPU and silicone print



Recycled crumb silicone patch



100% Recycled TPU badge



### New Innovations - Sustainable | Natural | Biodegradable | Recycled

 Recent additions to our recycled, biodegradable programmes include, Ocean Recycled Polyester, Bamboo Carbon Fibre, Tencel, Sorona Corn Fibre, Hemp and TPU.

100% Bamboo Carbon Fibre drawcord



100% Ocean Recycled Polyester drawcord



100% Corn Fibre drawcord



## **Sportswear Colour Trend 2024/25 | Rainbow Stripes**



















## **Sportswear Colour Trend 2024/25 | Graphic Dots**





















## **Sportswear Colour Trend 2024/25 | Pinstripe**



















## **Sportswear Colour Trend 2024/25 | Camo**



















## **Sportswear Colour Trend 2024/25 | Optic Swirl**





















## **Sportswear Colour Trend 2024/25 | Colourful Checker**



















# **Sportswear Colour Trend 2024/25 | Tropical Florals**



















# Thank you!



Pro-Stretch Trims International
The Old Coach House, Lower Marton Farm
Davenport Lane
Marton
Macclesfield
SK11 9HW

+44(0)1260 291691

Mark Wingate
International Business Development Manager
+44 7989929468
markwingate@pro-stretch.net

www.pro-stretch.net

- © @prostretchtrims
- (f) @prostretchadmin
- p @prostretchtrims
- @Prostretch