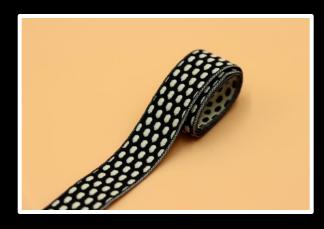

fer sustainable options for ALL our products, including labels, tabs, patches and other garment accessories.

Recycled Silicone/Recycled TPU/Bio based TPU



Plant based materials Hemp/Corn Fibre/Bamboo/ Coffee Grounds/Wheat



Bio based TPU and silicone print



Recycled crumb silicone patch



100% Recycled TPU badge



### New Innovations - Sustainable | Natural | Biodegradable | Recycled

 Recent additions to our recycled, biodegradable programmes include, Ocean Recycled Polyester, Bamboo Carbon Fibre, Tencel, Sorona Corn Fibre, Hemp and TPU.

100% Bamboo Carbon Fibre drawcord



100% Ocean Recycled Polyester drawcord



100% Corn Fibre drawcord



## **Sportswear Colour Trend 2024/25 | Rainbow Stripes**



















## **Sportswear Colour Trend 2024/25 | Graphic Dots**





















## **Sportswear Colour Trend 2024/25 | Pinstripe**



















## **Sportswear Colour Trend 2024/25 | Camo**



















## **Sportswear Colour Trend 2024/25 | Optic Swirl**





















## **Sportswear Colour Trend 2024/25 | Colourful Checker**



















# **Sportswear Colour Trend 2024/25 | Tropical Florals**



















# Thank you!



Pro-Stretch Trims International
The Old Coach House, Lower Marton Farm
Davenport Lane
Marton
Macclesfield
SK11 9HW

+44(0)1260 291691

Mark Wingate
International Business Development Manager
+44 7989929468
markwingate@pro-stretch.net

www.pro-stretch.net

- © @prostretchtrims
- (f) @prostretchadmin
- p @prostretchtrims
- @Prostretch