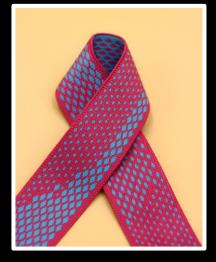

offer sustainable options for ALL our products, including labels, tabs, patches and other garment accessories.

Recycled Silicone/Recycled TPU/Bio based TPU



Plant based materials Hemp/Corn Fibre/Bamboo/ Coffee Grounds/Wheat



Bio based TPU and silicone print



Recycled crumb silicone patch



100% Recycled TPU badge



### New Innovations - Sustainable | Natural | Biodegradable | Recycled

 Recent additions to our recycled, biodegradable programmes include, Ocean Recycled Polyester, Bamboo Carbon Fibre, Tencel, Sorona Corn Fibre, Hemp and TPU.

100% Bamboo Carbon Fibre drawcord



100% Ocean Recycled Polyester drawcord



100% Corn Fibre drawcord



## **Sportswear Colour Trend 2024/25 | Rainbow Stripes**



















## **Sportswear Colour Trend 2024/25 | Graphic Dots**





















## **Sportswear Colour Trend 2024/25 | Pinstripe**



















## **Sportswear Colour Trend 2024/25 | Camo**



















## **Sportswear Colour Trend 2024/25 | Optic Swirl**





















## **Sportswear Colour Trend 2024/25 | Colourful Checker**



















# **Sportswear Colour Trend 2024/25 | Tropical Florals**



















# Thank you!



Pro-Stretch Trims International
The Old Coach House, Lower Marton Farm
Davenport Lane
Marton
Macclesfield
SK11 9HW

+44(0)1260 291691

Mark Wingate
International Business Development Manager
+44 7989929468
markwingate@pro-stretch.net

www.pro-stretch.net

- © @prostretchtrims
- (f) @prostretchadmin
- p @prostretchtrims
- @Prostretch