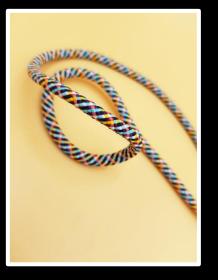

ne patch



100% Recycled TPU badge



### New Innovations - Sustainable | Natural | Biodegradable | Recycled

 Recent additions to our recycled, biodegradable programmes include, Ocean Recycled Polyester, Bamboo Carbon Fibre, Tencel, Sorona Corn Fibre, Hemp and TPU.

100% Bamboo Carbon Fibre drawcord



100% Ocean Recycled Polyester drawcord



100% Corn Fibre drawcord



## **Sportswear Colour Trend 2024/25 | Rainbow Stripes**



















## **Sportswear Colour Trend 2024/25 | Graphic Dots**





















## **Sportswear Colour Trend 2024/25 | Pinstripe**



















## **Sportswear Colour Trend 2024/25 | Camo**



















## **Sportswear Colour Trend 2024/25 | Optic Swirl**





















## **Sportswear Colour Trend 2024/25 | Colourful Checker**



















# **Sportswear Colour Trend 2024/25 | Tropical Florals**



















# Thank you!



Pro-Stretch Trims International
The Old Coach House, Lower Marton Farm
Davenport Lane
Marton
Macclesfield
SK11 9HW

+44(0)1260 291691

Mark Wingate
International Business Development Manager
+44 7989929468
markwingate@pro-stretch.net

www.pro-stretch.net

- © @prostretchtrims
- (f) @prostretchadmin
- p @prostretchtrims
- @Prostretch