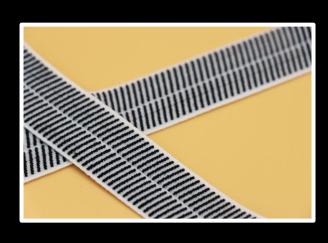

d other garment accessories.

Recycled Silicone/Recycled TPU/Bio based TPU



Plant based materials Hemp/Corn Fibre/Bamboo/ Coffee Grounds/Wheat



Bio based TPU and silicone print



Recycled crumb silicone patch



100% Recycled TPU badge



### New Innovations - Sustainable | Natural | Biodegradable | Recycled

 Recent additions to our recycled, biodegradable programmes include, Ocean Recycled Polyester, Bamboo Carbon Fibre, Tencel, Sorona Corn Fibre, Hemp and TPU.

100% Bamboo Carbon Fibre drawcord



100% Ocean Recycled Polyester drawcord



100% Corn Fibre drawcord



## **Sportswear Colour Trend 2024/25 | Rainbow Stripes**



















## **Sportswear Colour Trend 2024/25 | Graphic Dots**





















## **Sportswear Colour Trend 2024/25 | Pinstripe**



















## **Sportswear Colour Trend 2024/25 | Camo**



















## **Sportswear Colour Trend 2024/25 | Optic Swirl**





















## **Sportswear Colour Trend 2024/25 | Colourful Checker**



















# **Sportswear Colour Trend 2024/25 | Tropical Florals**



















# Thank you!



Pro-Stretch Trims International
The Old Coach House, Lower Marton Farm
Davenport Lane
Marton
Macclesfield
SK11 9HW

+44(0)1260 291691

Mark Wingate
International Business Development Manager
+44 7989929468
markwingate@pro-stretch.net

www.pro-stretch.net

- © @prostretchtrims
- (f) @prostretchadmin
- p @prostretchtrims
- @Prostretch