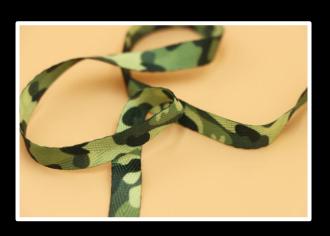

based TPU



Plant based materials Hemp/Corn Fibre/Bamboo/ Coffee Grounds/Wheat



Bio based TPU and silicone print



Recycled crumb silicone patch



100% Recycled TPU badge



### New Innovations - Sustainable | Natural | Biodegradable | Recycled

 Recent additions to our recycled, biodegradable programmes include, Ocean Recycled Polyester, Bamboo Carbon Fibre, Tencel, Sorona Corn Fibre, Hemp and TPU.

100% Bamboo Carbon Fibre drawcord



100% Ocean Recycled Polyester drawcord



100% Corn Fibre drawcord



## **Sportswear Colour Trend 2024/25 | Rainbow Stripes**



















## **Sportswear Colour Trend 2024/25 | Graphic Dots**





















## **Sportswear Colour Trend 2024/25 | Pinstripe**



















## **Sportswear Colour Trend 2024/25 | Camo**



















## **Sportswear Colour Trend 2024/25 | Optic Swirl**





















## **Sportswear Colour Trend 2024/25 | Colourful Checker**



















# **Sportswear Colour Trend 2024/25 | Tropical Florals**



















# Thank you!



Pro-Stretch Trims International
The Old Coach House, Lower Marton Farm
Davenport Lane
Marton
Macclesfield
SK11 9HW

+44(0)1260 291691

Mark Wingate
International Business Development Manager
+44 7989929468
markwingate@pro-stretch.net

www.pro-stretch.net

- © @prostretchtrims
- (f) @prostretchadmin
- p @prostretchtrims
- @Prostretch