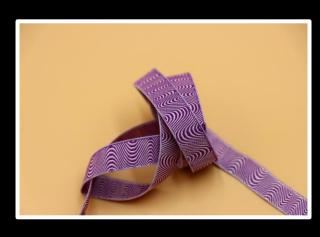

Wheat



Bio based TPU and silicone print



Recycled crumb silicone patch



100% Recycled TPU badge



### New Innovations - Sustainable | Natural | Biodegradable | Recycled

 Recent additions to our recycled, biodegradable programmes include, Ocean Recycled Polyester, Bamboo Carbon Fibre, Tencel, Sorona Corn Fibre, Hemp and TPU.

100% Bamboo Carbon Fibre drawcord



100% Ocean Recycled Polyester drawcord



100% Corn Fibre drawcord



## **Sportswear Colour Trend 2024/25 | Rainbow Stripes**



















## **Sportswear Colour Trend 2024/25 | Graphic Dots**





















## **Sportswear Colour Trend 2024/25 | Pinstripe**



















## **Sportswear Colour Trend 2024/25 | Camo**



















## **Sportswear Colour Trend 2024/25 | Optic Swirl**





















## **Sportswear Colour Trend 2024/25 | Colourful Checker**



















# **Sportswear Colour Trend 2024/25 | Tropical Florals**



















# Thank you!



Pro-Stretch Trims International
The Old Coach House, Lower Marton Farm
Davenport Lane
Marton
Macclesfield
SK11 9HW

+44(0)1260 291691

Mark Wingate
International Business Development Manager
+44 7989929468
markwingate@pro-stretch.net

www.pro-stretch.net

- © @prostretchtrims
- (f) @prostretchadmin
- p @prostretchtrims
- @Prostretch