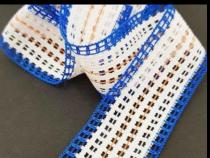

labels to be converted
  into mechanical stretch products WITHOUT USING CHEMICALS OR LYCRA. This process removes all shrinkage whilst
  giving 5%-12% stretch.
- The stretch process eliminates puckering and is applied to the garment using the same method as a traditional rigid tape, and is a permanent stretch.
- Our ground-breaking Super Stretch tape has approximately 20% stretch which is only slightly less than an elastic quality but without the shrinkage.

















### Product Innovations - Elastics | Knitted Trims | Embellishments

- Pro-Stretch can supply a wide range of Elastics, Knitted tapes, labels and tabs for our brands.
- We offer FREE development with competitive pricing and quality solutions whatever your needs

#### **Elastics**







#### **Knitted Trims**













#### **Embellishments**











### Product Innovations - Rigid | Reflective/Speciality | Webbing

- Pro-Stretch can supply a wide range of trims, tapes, labels and drawcords, specialising in sportswear for performance, practicality or aesthetical purposes.
- Our products are excellent quality, cost effective and aid maximum performance and design.

#### Rigid tapes

https://www.pro-stretch.net/general-trims-2/





#### **Reflective/Speciality Tapes**

https://www.pro-stretch.net/reflective/





#### Webbing tapes

https://www.pro-stretch.net/webbingtrims/









### New Innovations - Sustainable Embellishments

• Pro-Stretch continually strive to source materials to offer sustainable options for ALL our products, including labels, tabs, patches and other garment accessories.

Rec