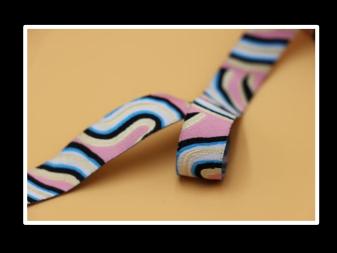

offee Grounds/Wheat



Bio based TPU and silicone print



Recycled crumb silicone patch



100% Recycled TPU badge



### New Innovations - Sustainable | Natural | Biodegradable | Recycled

 Recent additions to our recycled, biodegradable programmes include, Ocean Recycled Polyester, Bamboo Carbon Fibre, Tencel, Sorona Corn Fibre, Hemp and TPU.

100% Bamboo Carbon Fibre drawcord



100% Ocean Recycled Polyester drawcord



100% Corn Fibre drawcord



## **Sportswear Colour Trend 2024/25 | Rainbow Stripes**



















## **Sportswear Colour Trend 2024/25 | Graphic Dots**





















## **Sportswear Colour Trend 2024/25 | Pinstripe**



















## **Sportswear Colour Trend 2024/25 | Camo**



















## **Sportswear Colour Trend 2024/25 | Optic Swirl**





















## **Sportswear Colour Trend 2024/25 | Colourful Checker**



















# **Sportswear Colour Trend 2024/25 | Tropical Florals**



















# Thank you!



Pro-Stretch Trims International
The Old Coach House, Lower Marton Farm
Davenport Lane
Marton
Macclesfield
SK11 9HW

+44(0)1260 291691

Mark Wingate
International Business Development Manager
+44 7989929468
markwingate@pro-stretch.net

www.pro-stretch.net

- © @prostretchtrims
- (f) @prostretchadmin
- p @prostretchtrims
- @Prostretch