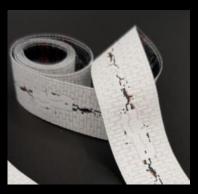

### Product Innovations - Mechanical Stretch | Superstretch

- Pro-Stretch patented technology has been extensively developed, and enables rigid tapes/labels to be converted
  into mechanical stretch products WITHOUT USING CHEMICALS OR LYCRA. This process removes all shrinkage whilst
  giving 5%-12% stretch.
- The stretch process eliminates puckering and is applied to the garment using the same method as a traditional rigid tape, and is a permanent stretch.
- Our ground-breaking Super Stretch tape has approximately 20% stretch which is only slightly less than an elastic quality but without the shrinkage.