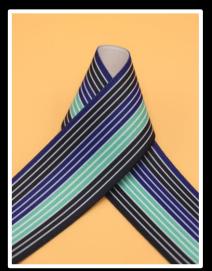

and other garment accessories.

Recycled Silicone/Recycled TPU/Bio based TPU



Plant based materials Hemp/Corn Fibre/Bamboo/ Coffee Grounds/Wheat



Bio based TPU and silicone print



Recycled crumb silicone patch



100% Recycled TPU badge



### New Innovations - Sustainable | Natural | Biodegradable | Recycled

 Recent additions to our recycled, biodegradable programmes include, Ocean Recycled Polyester, Bamboo Carbon Fibre, Tencel, Sorona Corn Fibre, Hemp and TPU.

100% Bamboo Carbon Fibre drawcord



100% Ocean Recycled Polyester drawcord



100% Corn Fibre drawcord



## **Sportswear Colour Trend 2024/25 | Rainbow Stripes**



















## **Sportswear Colour Trend 2024/25 | Graphic Dots**





















## **Sportswear Colour Trend 2024/25 | Pinstripe**



















## **Sportswear Colour Trend 2024/25 | Camo**



















## **Sportswear Colour Trend 2024/25 | Optic Swirl**





















## **Sportswear Colour Trend 2024/25 | Colourful Checker**



















# **Sportswear Colour Trend 2024/25 | Tropical Florals**



















# Thank you!



Pro-Stretch Trims International
The Old Coach House, Lower Marton Farm
Davenport Lane
Marton
Macclesfield
SK11 9HW

+44(0)1260 291691

Mark Wingate
International Business Development Manager
+44 7989929468
markwingate@pro-stretch.net

www.pro-stretch.net

- © @prostretchtrims
- (f) @prostretchadmin
- p @prostretchtrims
- @Prostretch