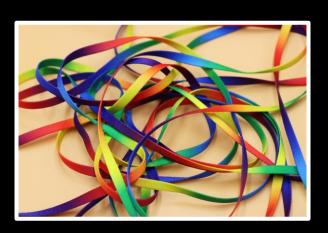

ments

• Pro-Stretch continually strive to source materials to offer sustainable options for ALL our products, including labels, tabs, patches and other garment accessories.

Recycled Silicone/Recycled TPU/Bio based TPU



Plant based materials Hemp/Corn Fibre/Bamboo/ Coffee Grounds/Wheat



Bio based TPU and silicone print



Recycled crumb silicone patch



100% Recycled TPU badge



### New Innovations - Sustainable | Natural | Biodegradable | Recycled

 Recent additions to our recycled, biodegradable programmes include, Ocean Recycled Polyester, Bamboo Carbon Fibre, Tencel, Sorona Corn Fibre, Hemp and TPU.

100% Bamboo Carbon Fibre drawcord



100% Ocean Recycled Polyester drawcord



100% Corn Fibre drawcord



## **Sportswear Colour Trend 2024/25 | Rainbow Stripes**



















## **Sportswear Colour Trend 2024/25 | Graphic Dots**





















## **Sportswear Colour Trend 2024/25 | Pinstripe**



















## **Sportswear Colour Trend 2024/25 | Camo**



















## **Sportswear Colour Trend 2024/25 | Optic Swirl**





















## **Sportswear Colour Trend 2024/25 | Colourful Checker**



















# **Sportswear Colour Trend 2024/25 | Tropical Florals**



















# Thank you!



Pro-Stretch Trims International
The Old Coach House, Lower Marton Farm
Davenport Lane
Marton
Macclesfield
SK11 9HW

+44(0)1260 291691

Mark Wingate
International Business Development Manager
+44 7989929468
markwingate@pro-stretch.net

www.pro-stretch.net

- © @prostretchtrims
- (f) @prostretchadmin
- p @prostretchtrims
- @Prostretch