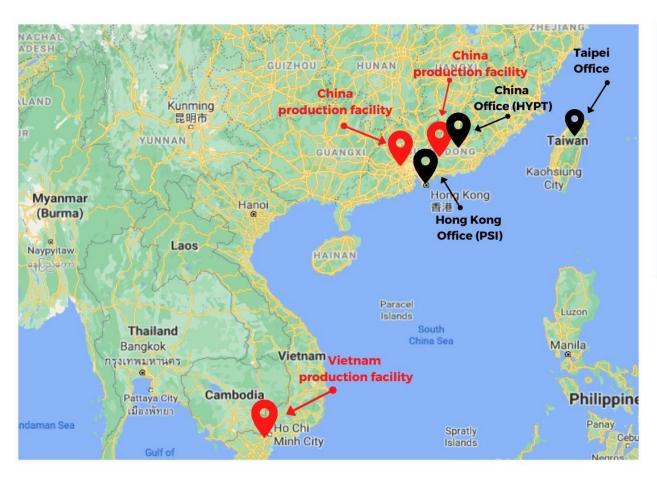

### **Pro-Stretch global locations**

# **Global Operations China**

Our global operations include production facilities in China, Hong Kong and Vietnam.