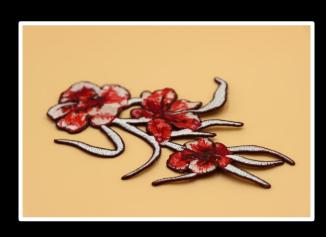

degradable | Recycled

 Recent additions to our recycled, biodegradable programmes include, Ocean Recycled Polyester, Bamboo Carbon Fibre, Tencel, Sorona Corn Fibre, Hemp and TPU.

100% Bamboo Carbon Fibre drawcord



100% Ocean Recycled Polyester drawcord



100% Corn Fibre drawcord



## **Sportswear Colour Trend 2024/25 | Rainbow Stripes**



















## **Sportswear Colour Trend 2024/25 | Graphic Dots**





















## **Sportswear Colour Trend 2024/25 | Pinstripe**



















## **Sportswear Colour Trend 2024/25 | Camo**



















## **Sportswear Colour Trend 2024/25 | Optic Swirl**





















## **Sportswear Colour Trend 2024/25 | Colourful Checker**



















# **Sportswear Colour Trend 2024/25 | Tropical Florals**



















# Thank you!



Pro-Stretch Trims International
The Old Coach House, Lower Marton Farm
Davenport Lane
Marton
Macclesfield
SK11 9HW

+44(0)1260 291691

Mark Wingate
International Business Development Manager
+44 7989929468
markwingate@pro-stretch.net

www.pro-stretch.net

- © @prostretchtrims
- (f) @prostretchadmin
- p @prostretchtrims
- @Prostretch