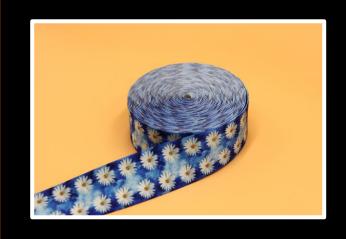

Biodegradable | Recycled

 Recent additions to our recycled, biodegradable programmes include, Ocean Recycled Polyester, Bamboo Carbon Fibre, Tencel, Sorona Corn Fibre, Hemp and TPU.

100% Bamboo Carbon Fibre drawcord



100% Ocean Recycled Polyester drawcord



100% Corn Fibre drawcord



## **Sportswear Colour Trend 2024/25 | Rainbow Stripes**



















## **Sportswear Colour Trend 2024/25 | Graphic Dots**





















## **Sportswear Colour Trend 2024/25 | Pinstripe**



















## **Sportswear Colour Trend 2024/25 | Camo**



















## **Sportswear Colour Trend 2024/25 | Optic Swirl**





















## **Sportswear Colour Trend 2024/25 | Colourful Checker**



















# **Sportswear Colour Trend 2024/25 | Tropical Florals**



















# Thank you!



Pro-Stretch Trims International
The Old Coach House, Lower Marton Farm
Davenport Lane
Marton
Macclesfield
SK11 9HW

+44(0)1260 291691

Mark Wingate
International Business Development Manager
+44 7989929468
markwingate@pro-stretch.net

www.pro-stretch.net

- © @prostretchtrims
- (f) @prostretchadmin
- p @prostretchtrims
- @Prostretch