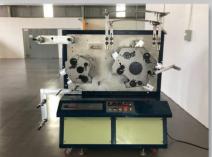

### Product Innovations - Mechanical Stretch | Superstretch

- Pro-Stretch patented technology has been extensively developed, and enables rigid tapes/labels to be converted
  into mechanical stretch products WITHOUT USING CHEMICALS OR LYCRA. This process removes all shrinkage whilst
  giving 5%-12% stretch.
- The stretch process eliminates puckering and is applied to the garment using the same method as a traditional rigid tape, and is a permanent stretch.
- Our ground-breaking Super Stretch tape has approximately 20% stretch which is only slightly less than an elastic quality but without the shrinkage.