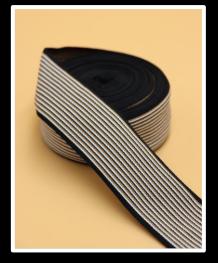

### Product Innovations - Mechanical Stretch | Superstretch

- Pro-Stretch patented technology has been extensively developed, and enables rigid tapes/labels to be converted
  into mechanical stretch products WITHOUT USING CHEMICALS OR LYCRA. This process removes all shrinkage whilst
  giving 5%-12% stretch.
- The stretch process eliminates puckering and is applied to the garment using the same method as a traditional rigid tape, and is a permanent stretch.
- Our ground-breaking Super Stretch tape has approximately 20% stretch which is only slightly less than an elastic quality but without the shrinkage.