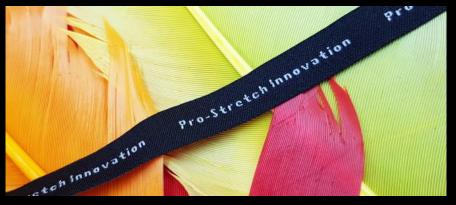

### Product Innovations - Mechanical Stretch | Superstretch

- Pro-Stretch patented technology has been extensively developed, and enables rigid tapes/labels to be converted
  into mechanical stretch products WITHOUT USING CHEMICALS OR LYCRA. This process removes all shrinkage whilst
  giving 5%-12% stretch.
- The stretch process eliminates puckering and is applied to the garment using the same method as a traditional rigid tape, and is a permanent stretch.
- Our ground-breaking Super Stretch tape has approximately 20% stretch which is only slightly less than an elastic quality but without the shrinkage.