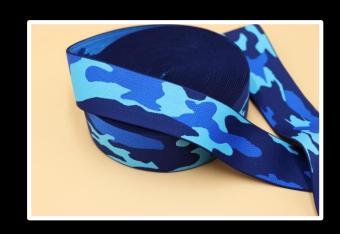

Bio based TPU



Plant based materials Hemp/Corn Fibre/Bamboo/ Coffee Grounds/Wheat



Bio based TPU and silicone print



Recycled crumb silicone patch



100% Recycled TPU badge



### New Innovations - Sustainable | Natural | Biodegradable | Recycled

 Recent additions to our recycled, biodegradable programmes include, Ocean Recycled Polyester, Bamboo Carbon Fibre, Tencel, Sorona Corn Fibre, Hemp and TPU.

100% Bamboo Carbon Fibre drawcord



100% Ocean Recycled Polyester drawcord



100% Corn Fibre drawcord



## **Sportswear Colour Trend 2024/25 | Rainbow Stripes**



















## **Sportswear Colour Trend 2024/25 | Graphic Dots**





















## **Sportswear Colour Trend 2024/25 | Pinstripe**



















## **Sportswear Colour Trend 2024/25 | Camo**



















## **Sportswear Colour Trend 2024/25 | Optic Swirl**





















## **Sportswear Colour Trend 2024/25 | Colourful Checker**



















# **Sportswear Colour Trend 2024/25 | Tropical Florals**



















# Thank you!



Pro-Stretch Trims International
The Old Coach House, Lower Marton Farm
Davenport Lane
Marton
Macclesfield
SK11 9HW

+44(0)1260 291691

Mark Wingate
International Business Development Manager
+44 7989929468
markwingate@pro-stretch.net

www.pro-stretch.net

- © @prostretchtrims
- (f) @prostretchadmin
- p @prostretchtrims
- @Prostretch