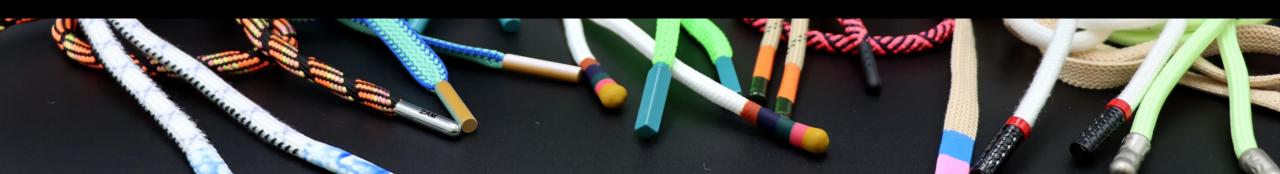

### Product Innovations - Mechanical Stretch | Superstretch

- Pro-Stretch patented technology has been extensively developed, and enables rigid tapes/labels to be converted
  into mechanical stretch products WITHOUT USING CHEMICALS OR LYCRA. This process removes all shrinkage whilst
  giving 5%-12% stretch.
- The stretch process eliminates puckering and is applied to the garment using the same method as a traditional rigid tape, and is a permanent stretch.
- Our ground-breaking Super Stretch tape has approximately 20% stretch which is only slightly less than an elastic quality but without the shrinkage.

### Product Innovations - Rigid | Reflective/Speciality | Webbing

- Pro-Stretch can supply a wide range of trims, tapes, labels and drawcords, specialising in sportswear for performance, practicality or aesthetical purposes.
- Our products are excellent quality, cost effective and aid maximum performance and design.