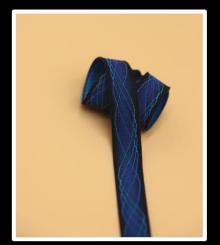

s/Wheat



Bio based TPU and silicone print



Recycled crumb silicone patch



100% Recycled TPU badge



### New Innovations - Sustainable | Natural | Biodegradable | Recycled

 Recent additions to our recycled, biodegradable programmes include, Ocean Recycled Polyester, Bamboo Carbon Fibre, Tencel, Sorona Corn Fibre, Hemp and TPU.

100% Bamboo Carbon Fibre drawcord



100% Ocean Recycled Polyester drawcord



100% Corn Fibre drawcord



## **Sportswear Colour Trend 2024/25 | Rainbow Stripes**



















## **Sportswear Colour Trend 2024/25 | Graphic Dots**





















## **Sportswear Colour Trend 2024/25 | Pinstripe**



















## **Sportswear Colour Trend 2024/25 | Camo**



















## **Sportswear Colour Trend 2024/25 | Optic Swirl**





















## **Sportswear Colour Trend 2024/25 | Colourful Checker**



















# **Sportswear Colour Trend 2024/25 | Tropical Florals**



















# Thank you!



Pro-Stretch Trims International
The Old Coach House, Lower Marton Farm
Davenport Lane
Marton
Macclesfield
SK11 9HW

+44(0)1260 291691

Mark Wingate
International Business Development Manager
+44 7989929468
markwingate@pro-stretch.net

www.pro-stretch.net

- © @prostretchtrims
- (f) @prostretchadmin
- p @prostretchtrims
- @Prostretch