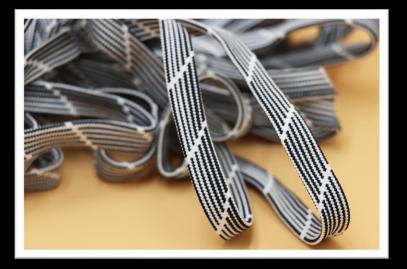

### Product Innovations - Mechanical Stretch | Superstretch

- Pro-Stretch patented technology has been extensively developed, and enables rigid tapes/labels to be converted
  into mechanical stretch products WITHOUT USING CHEMICALS OR LYCRA. This process removes all shrinkage whilst
  giving 5%-12% stretch.
- The stretch process eliminates puckering and is applied to the garment using the same method as a traditional rigid tape, and is a permanent stretch.
- Our ground-breaking Super Stretch tape has approximately 20% stretch which is only slightly less than an elastic quality but without the shrinkage.