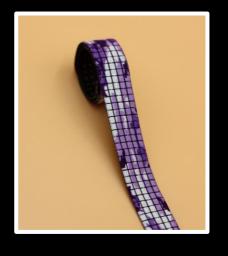

led TPU/Bio based TPU



Plant based materials Hemp/Corn Fibre/Bamboo/ Coffee Grounds/Wheat



Bio based TPU and silicone print



Recycled crumb silicone patch



100% Recycled TPU badge



### New Innovations - Sustainable | Natural | Biodegradable | Recycled

 Recent additions to our recycled, biodegradable programmes include, Ocean Recycled Polyester, Bamboo Carbon Fibre, Tencel, Sorona Corn Fibre, Hemp and TPU.

100% Bamboo Carbon Fibre drawcord



100% Ocean Recycled Polyester drawcord



100% Corn Fibre drawcord



## **Sportswear Colour Trend 2024/25 | Rainbow Stripes**



















## **Sportswear Colour Trend 2024/25 | Graphic Dots**





















## **Sportswear Colour Trend 2024/25 | Pinstripe**



















## **Sportswear Colour Trend 2024/25 | Camo**



















## **Sportswear Colour Trend 2024/25 | Optic Swirl**





















## **Sportswear Colour Trend 2024/25 | Colourful Checker**



















# **Sportswear Colour Trend 2024/25 | Tropical Florals**



















# Thank you!



Pro-Stretch Trims International
The Old Coach House, Lower Marton Farm
Davenport Lane
Marton
Macclesfield
SK11 9HW

+44(0)1260 291691

Mark Wingate
International Business Development Manager
+44 7989929468
markwingate@pro-stretch.net

www.pro-stretch.net

- © @prostretchtrims
- (f) @prostretchadmin
- p @prostretchtrims
- @Prostretch