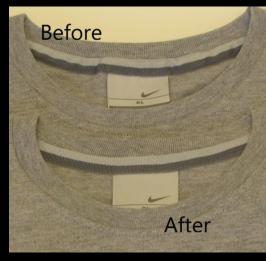

### Product Innovations - Mechanical Stretch | Superstretch

- Pro-Stretch patented technology has been extensively developed, and enables rigid tapes/labels to be converted
  into mechanical stretch products WITHOUT USING CHEMICALS OR LYCRA. This process removes all shrinkage whilst
  giving 5%-12% stretch.
- The stretch process eliminates puckering and is applied to the garment using the same method as a traditional rigid tape, and is a permanent stretch.
- Our ground-breaking Super Stretch tape has approximately 20% stretch which is only slightly less than an elastic quality but without the shrinkage.