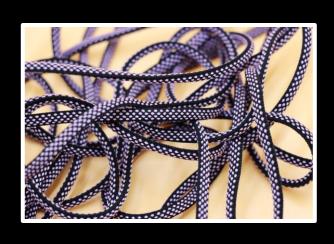

o offer sustainable options for ALL our products, including labels, tabs, patches and other garment accessories.

Recycled Silicone/Recycled TPU/Bio based TPU



Plant based materials Hemp/Corn Fibre/Bamboo/ Coffee Grounds/Wheat



Bio based TPU and silicone print



Recycled crumb silicone patch



100% Recycled TPU badge



### New Innovations - Sustainable | Natural | Biodegradable | Recycled

 Recent additions to our recycled, biodegradable programmes include, Ocean Recycled Polyester, Bamboo Carbon Fibre, Tencel, Sorona Corn Fibre, Hemp and TPU.

100% Bamboo Carbon Fibre drawcord



100% Ocean Recycled Polyester drawcord



100% Corn Fibre drawcord



## **Sportswear Colour Trend 2024/25 | Rainbow Stripes**



















## **Sportswear Colour Trend 2024/25 | Graphic Dots**





















## **Sportswear Colour Trend 2024/25 | Pinstripe**



















## **Sportswear Colour Trend 2024/25 | Camo**



















## **Sportswear Colour Trend 2024/25 | Optic Swirl**





















## **Sportswear Colour Trend 2024/25 | Colourful Checker**



















# **Sportswear Colour Trend 2024/25 | Tropical Florals**



















# Thank you!



Pro-Stretch Trims International
The Old Coach House, Lower Marton Farm
Davenport Lane
Marton
Macclesfield
SK11 9HW

+44(0)1260 291691

Mark Wingate
International Business Development Manager
+44 7989929468
markwingate@pro-stretch.net

www.pro-stretch.net

- © @prostretchtrims
- (f) @prostretchadmin
- p @prostretchtrims
- @Prostretch