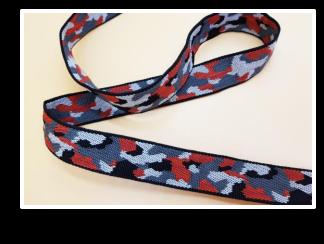

ycled TPU/Bio based TPU



Plant based materials Hemp/Corn Fibre/Bamboo/ Coffee Grounds/Wheat



Bio based TPU and silicone print



Recycled crumb silicone patch



100% Recycled TPU badge



### New Innovations - Sustainable | Natural | Biodegradable | Recycled

 Recent additions to our recycled, biodegradable programmes include, Ocean Recycled Polyester, Bamboo Carbon Fibre, Tencel, Sorona Corn Fibre, Hemp and TPU.

100% Bamboo Carbon Fibre drawcord



100% Ocean Recycled Polyester drawcord



100% Corn Fibre drawcord



## **Sportswear Colour Trend 2024/25 | Rainbow Stripes**



















## **Sportswear Colour Trend 2024/25 | Graphic Dots**





















## **Sportswear Colour Trend 2024/25 | Pinstripe**



















## **Sportswear Colour Trend 2024/25 | Camo**



















## **Sportswear Colour Trend 2024/25 | Optic Swirl**





















## **Sportswear Colour Trend 2024/25 | Colourful Checker**



















# **Sportswear Colour Trend 2024/25 | Tropical Florals**



















# Thank you!



Pro-Stretch Trims International
The Old Coach House, Lower Marton Farm
Davenport Lane
Marton
Macclesfield
SK11 9HW

+44(0)1260 291691

Mark Wingate
International Business Development Manager
+44 7989929468
markwingate@pro-stretch.net

www.pro-stretch.net

- © @prostretchtrims
- (f) @prostretchadmin
- p @prostretchtrims
- @Prostretch