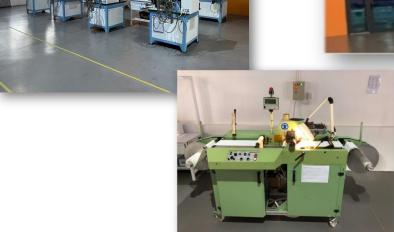

### Product Innovations - Mechanical Stretch | Superstretch

- Pro-Stretch patented technology has been extensively developed, and enables rigid tapes/labels to be converted
  into mechanical stretch products WITHOUT USING CHEMICALS OR LYCRA. This process removes all shrinkage whilst
  giving 5%-12% stretch.
- The stretch process eliminates puckering and is applied to the garment using the same method as a traditional rigid tape, and is a permanent stretch.
- Our ground-breaking Super Stretch tape has approximately 20% stretch which is only slightly less than an elastic quality but without the shrinkage.