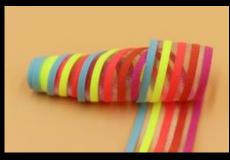

developed, and enables rigid tapes/labels to be converted
  into mechanical stretch products WITHOUT USING CHEMICALS OR LYCRA. This process removes all shrinkage whilst
  giving 5%-12% stretch.
- The stretch process eliminates puckering and is applied to the garment using the same method as a traditional rigid tape, and is a permanent stretch.
- Our ground-breaking Super Stretch tape has approximately 20% stretch which is only slightly less than an elastic quality but without the shrinkage.

















### Product Innovations - Elastics | Knitted Trims | Embellishments

- Pro-Stretch can supply a wide range of Elastics, Knitted tapes, labels and tabs for our brands.
- We offer FREE development with competitive pricing and quality solutions whatever your needs

#### **Elastics**







#### **Knitted Trims**













#### **Embellishments**











### Product Innovations - Rigid | Reflective/Speciality | Webbing

- Pro-Stretch can supply a wide range of trims, tapes, labels and drawcords, specialising in sportswear for performance, practicality or aesthetical purposes.
- Our products are excellent quality, cost effective and aid maximum performance and design.

#### Rigid tapes

https://www.pro-stretch.net/general-trims-2/





#### **Reflective/Speciality Tapes**

https://www.pro-stretch.net/reflective/





#### Webbing tapes

https://www.pro-stretch.net/webbingtrims/









### New Innovations - Sustainable Embellishments

• Pro-Stretch continually strive to source materials to offer sustainable options for ALL our products, including labels, tabs, patches