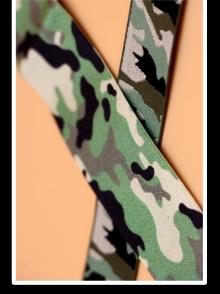

o based TPU



Plant based materials Hemp/Corn Fibre/Bamboo/ Coffee Grounds/Wheat



Bio based TPU and silicone print



Recycled crumb silicone patch



100% Recycled TPU badge



### New Innovations - Sustainable | Natural | Biodegradable | Recycled

 Recent additions to our recycled, biodegradable programmes include, Ocean Recycled Polyester, Bamboo Carbon Fibre, Tencel, Sorona Corn Fibre, Hemp and TPU.

100% Bamboo Carbon Fibre drawcord



100% Ocean Recycled Polyester drawcord



100% Corn Fibre drawcord



## **Sportswear Colour Trend 2024/25 | Rainbow Stripes**



















## **Sportswear Colour Trend 2024/25 | Graphic Dots**





















## **Sportswear Colour Trend 2024/25 | Pinstripe**



















## **Sportswear Colour Trend 2024/25 | Camo**



















## **Sportswear Colour Trend 2024/25 | Optic Swirl**





















## **Sportswear Colour Trend 2024/25 | Colourful Checker**



















# **Sportswear Colour Trend 2024/25 | Tropical Florals**



















# Thank you!



Pro-Stretch Trims International
The Old Coach House, Lower Marton Farm
Davenport Lane
Marton
Macclesfield
SK11 9HW

+44(0)1260 291691

Mark Wingate
International Business Development Manager
+44 7989929468
markwingate@pro-stretch.net

www.pro-stretch.net

- © @prostretchtrims
- (f) @prostretchadmin
- p @prostretchtrims
- @Prostretch