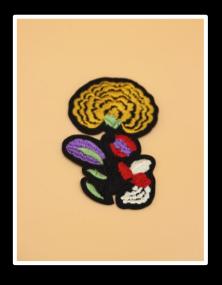

atural | Biodegradable | Recycled

 Recent additions to our recycled, biodegradable programmes include, Ocean Recycled Polyester, Bamboo Carbon Fibre, Tencel, Sorona Corn Fibre, Hemp and TPU.

100% Bamboo Carbon Fibre drawcord



100% Ocean Recycled Polyester drawcord



100% Corn Fibre drawcord



## **Sportswear Colour Trend 2024/25 | Rainbow Stripes**



















## **Sportswear Colour Trend 2024/25 | Graphic Dots**





















## **Sportswear Colour Trend 2024/25 | Pinstripe**



















## **Sportswear Colour Trend 2024/25 | Camo**



















## **Sportswear Colour Trend 2024/25 | Optic Swirl**





















## **Sportswear Colour Trend 2024/25 | Colourful Checker**



















# **Sportswear Colour Trend 2024/25 | Tropical Florals**



















# Thank you!



Pro-Stretch Trims International
The Old Coach House, Lower Marton Farm
Davenport Lane
Marton
Macclesfield
SK11 9HW

+44(0)1260 291691

Mark Wingate
International Business Development Manager
+44 7989929468
markwingate@pro-stretch.net

www.pro-stretch.net

- © @prostretchtrims
- (f) @prostretchadmin
- p @prostretchtrims
- @Prostretch