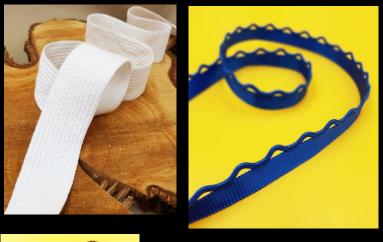

### Product Innovations - Elastics | Knitted Trims | Embellishments

- Pro-Stretch can supply a wide range of Elastics, Knitted tapes, labels and tabs for our brands.
- We offer FREE development with competitive pricing and quality solutions whatever your needs

#### **Knitted Trims**