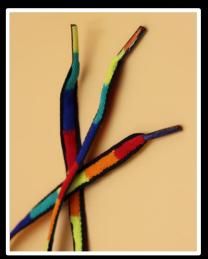

shments

• Pro-Stretch continually strive to source materials to offer sustainable options for ALL our products, including labels, tabs, patches and other garment accessories.

Recycled Silicone/Recycled TPU/Bio based TPU



Plant based materials Hemp/Corn Fibre/Bamboo/ Coffee Grounds/Wheat



Bio based TPU and silicone print



Recycled crumb silicone patch



100% Recycled TPU badge



### New Innovations - Sustainable | Natural | Biodegradable | Recycled

 Recent additions to our recycled, biodegradable programmes include, Ocean Recycled Polyester, Bamboo Carbon Fibre, Tencel, Sorona Corn Fibre, Hemp and TPU.

100% Bamboo Carbon Fibre drawcord



100% Ocean Recycled Polyester drawcord



100% Corn Fibre drawcord



## **Sportswear Colour Trend 2024/25 | Rainbow Stripes**



















## **Sportswear Colour Trend 2024/25 | Graphic Dots**





















## **Sportswear Colour Trend 2024/25 | Pinstripe**



















## **Sportswear Colour Trend 2024/25 | Camo**



















## **Sportswear Colour Trend 2024/25 | Optic Swirl**





















## **Sportswear Colour Trend 2024/25 | Colourful Checker**



















# **Sportswear Colour Trend 2024/25 | Tropical Florals**



















# Thank you!



Pro-Stretch Trims International
The Old Coach House, Lower Marton Farm
Davenport Lane
Marton
Macclesfield
SK11 9HW

+44(0)1260 291691

Mark Wingate
International Business Development Manager
+44 7989929468
markwingate@pro-stretch.net

www.pro-stretch.net

- © @prostretchtrims
- (f) @prostretchadmin
- p @prostretchtrims
- @Prostretch