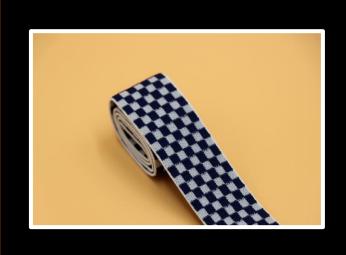

cone patch



100% Recycled TPU badge



### New Innovations - Sustainable | Natural | Biodegradable | Recycled

 Recent additions to our recycled, biodegradable programmes include, Ocean Recycled Polyester, Bamboo Carbon Fibre, Tencel, Sorona Corn Fibre, Hemp and TPU.

100% Bamboo Carbon Fibre drawcord



100% Ocean Recycled Polyester drawcord



100% Corn Fibre drawcord



## **Sportswear Colour Trend 2024/25 | Rainbow Stripes**



















## **Sportswear Colour Trend 2024/25 | Graphic Dots**





















## **Sportswear Colour Trend 2024/25 | Pinstripe**



















## **Sportswear Colour Trend 2024/25 | Camo**



















## **Sportswear Colour Trend 2024/25 | Optic Swirl**





















## **Sportswear Colour Trend 2024/25 | Colourful Checker**



















# **Sportswear Colour Trend 2024/25 | Tropical Florals**



















# Thank you!



Pro-Stretch Trims International
The Old Coach House, Lower Marton Farm
Davenport Lane
Marton
Macclesfield
SK11 9HW

+44(0)1260 291691

Mark Wingate
International Business Development Manager
+44 7989929468
markwingate@pro-stretch.net

www.pro-stretch.net

- © @prostretchtrims
- (f) @prostretchadmin
- p @prostretchtrims
- @Prostretch