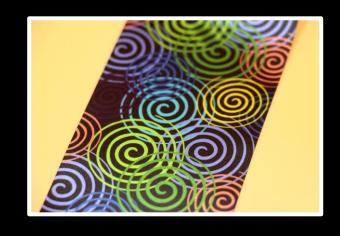

nds/Wheat



Bio based TPU and silicone print



Recycled crumb silicone patch



100% Recycled TPU badge



### New Innovations - Sustainable | Natural | Biodegradable | Recycled

 Recent additions to our recycled, biodegradable programmes include, Ocean Recycled Polyester, Bamboo Carbon Fibre, Tencel, Sorona Corn Fibre, Hemp and TPU.

100% Bamboo Carbon Fibre drawcord



100% Ocean Recycled Polyester drawcord



100% Corn Fibre drawcord



## **Sportswear Colour Trend 2024/25 | Rainbow Stripes**



















## **Sportswear Colour Trend 2024/25 | Graphic Dots**





















## **Sportswear Colour Trend 2024/25 | Pinstripe**



















## **Sportswear Colour Trend 2024/25 | Camo**



















## **Sportswear Colour Trend 2024/25 | Optic Swirl**





















## **Sportswear Colour Trend 2024/25 | Colourful Checker**



















# **Sportswear Colour Trend 2024/25 | Tropical Florals**



















# Thank you!



Pro-Stretch Trims International
The Old Coach House, Lower Marton Farm
Davenport Lane
Marton
Macclesfield
SK11 9HW

+44(0)1260 291691

Mark Wingate
International Business Development Manager
+44 7989929468
markwingate@pro-stretch.net

www.pro-stretch.net

- © @prostretchtrims
- (f) @prostretchadmin
- p @prostretchtrims
- @Prostretch