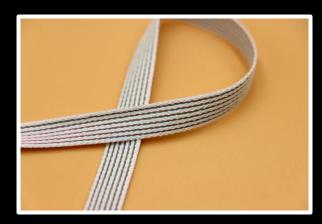

### Product Innovations - Mechanical Stretch | Superstretch

- Pro-Stretch patented technology has been extensively developed, and enables rigid tapes/labels to be converted
  into mechanical stretch products WITHOUT USING CHEMICALS OR LYCRA. This process removes all shrinkage whilst
  giving 5%-12% stretch.
- The stretch process eliminates puckering and is applied to the garment using the same method as a traditional rigid tape, and is a permanent stretch.
- Our ground-breaking Super Stretch tape has approximately 20% stretch which is only slightly less than an elastic quality but without the shrinkage.