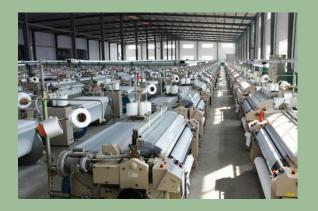

# **Production Capacity**

### -Production capacity:

Production capacity: 1million meters per month (P/D),

0.5 million meters per month ( Y/D ),

0.5 million meters per month ( Print )

Sample yardage Lead time: 25-30 days

Bulk yardage Lead time: 55-60 days including approval time