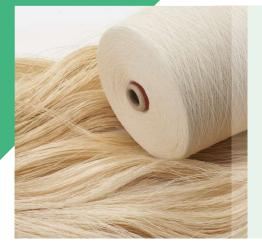

# **Environmentally Friendly Production:**

Crafted from Abacá, it absorbs carbon dioxide during growth, eco-friendly support for Earth.

# **Lightweight and Durable:**

2/3 lighter than cotton, stay strong after 50 washes, naturally resilient.

#### **Natural Antimicrobial:**

Abaca contains antibacterial ingredients that maintain its effectiveness even after repeated washing.

#### **UV-resistant:**

Abacell fiber irregular in shape and tightly woven with fabric, effectively blocks ultraviolet rays.

#### **Biodegradability:**

Abacell biodegrades 96% in soil within 50 days.