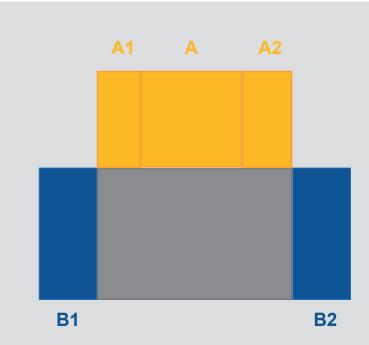

#### A : Width 3000 mm x Height 2500 mm B1 : Width 4000mm x Height 1500mm B2 : Width 4000mm x Height 1500mm