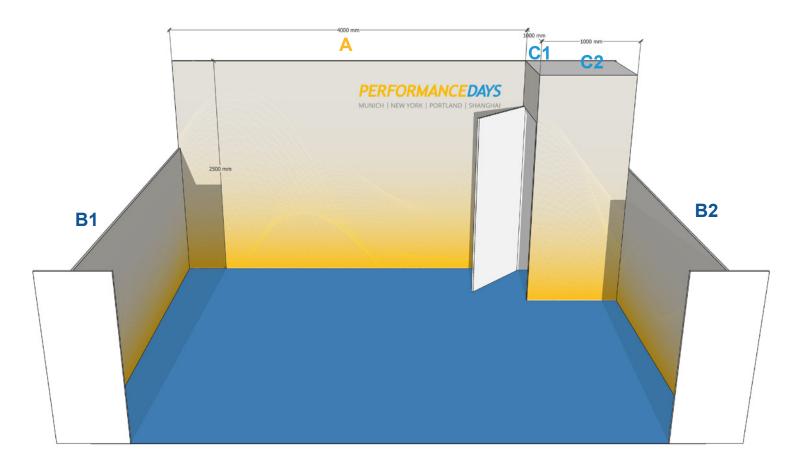

# Regular backwall small cabin

Dimensions:

A : Width 4000 mm x Height 2500 mm A1 : Width 1000mm x Height 2500mm B1 : Width 4000mm x Height 1500mm B2 : Width 4000mm x Height 1500mm C1+C2: Sidewalls of the cabine 1000x2500mm