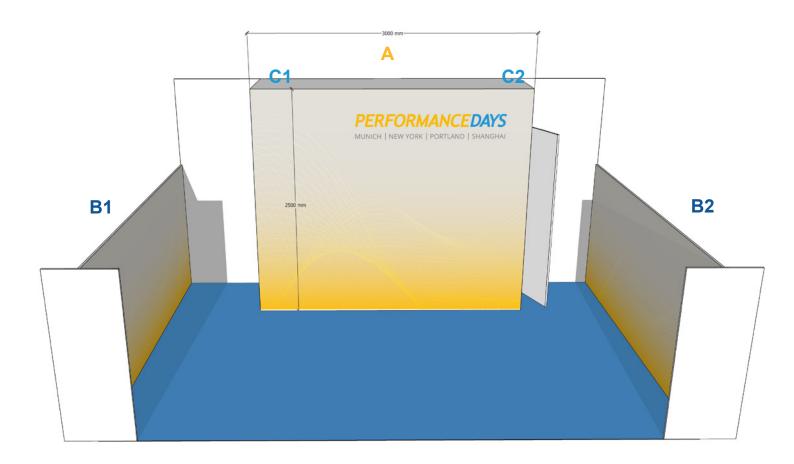

# Regular backwall large cabin

Dimensions:

A : Width 3000 mm x Height 2500 mm B1 : Width 4000mm x Height 1500mm B2 : Width 4000mm x Height 1500mm C1+2: Sidewalls of the cabine 1000x2500mm