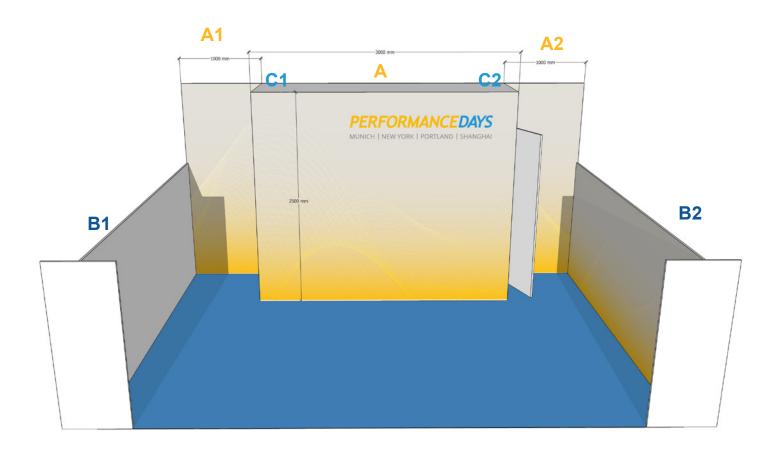

## Regular backwall large cabin

Dimensions:

A : Width 3000 mm x Height 2500 mm A1 : Width 1000mm x Height 2500mm A2 : Width 1000mm x Height 2500mm B1 : Width 4000mm x Height 1500mm B2 : Width 4000mm x Height 1500mm C1+2: Sidewalls of the cabine 1000x2500mm