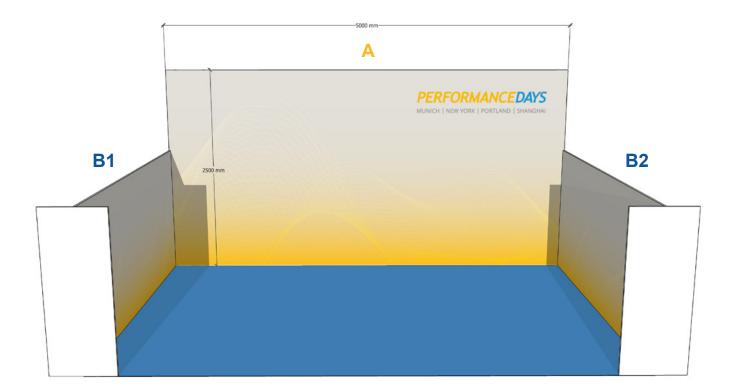

# Full backwall

### Dimensions:

A : Width 5000 mm x Height 2500 mm B1 : Width 4000mm x Height 1500mm B2 : Width 4000mm x Height 1500mm