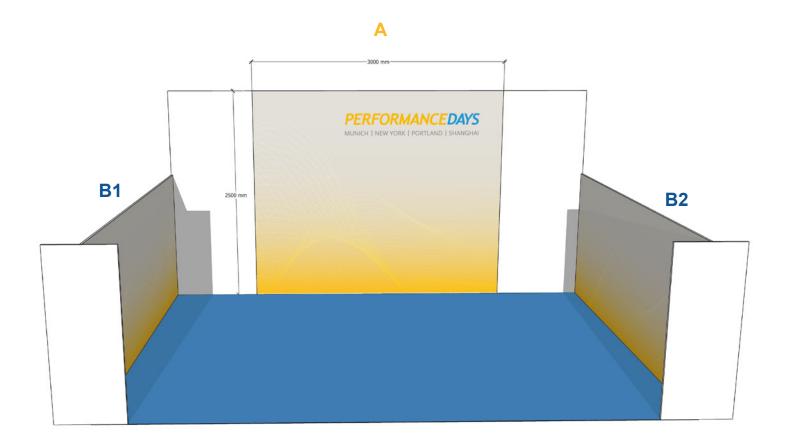

# **Regular backwall**

### Dimensions:

#### A : Width 3000 mm x Height 2500 mm B1 : Width 4000mm x Height 1500mm B2 : Width 4000mm x Height 1500mm